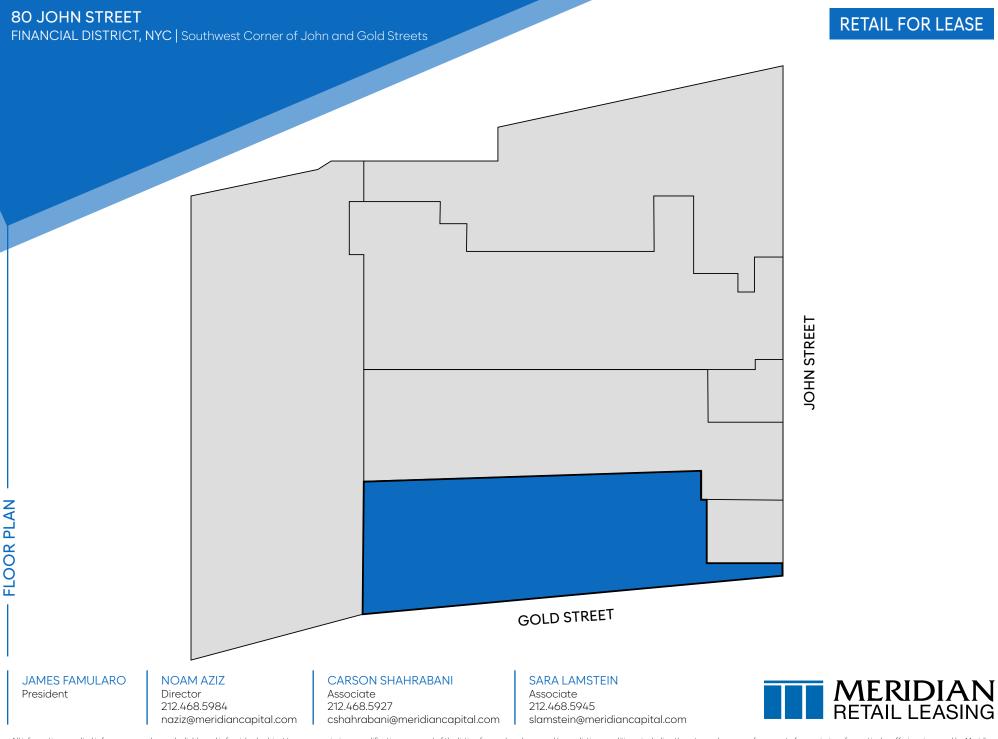

# **APPROXIMATE SIZE**

Ground Floor: 1,400 SF

**ASKING RENT** 

**POSSESSION** Immediate

\$10,500/Month

**TERM** 5-10 Years

NEORMATION

**FRONTAGE** 

50 FT Wraparound