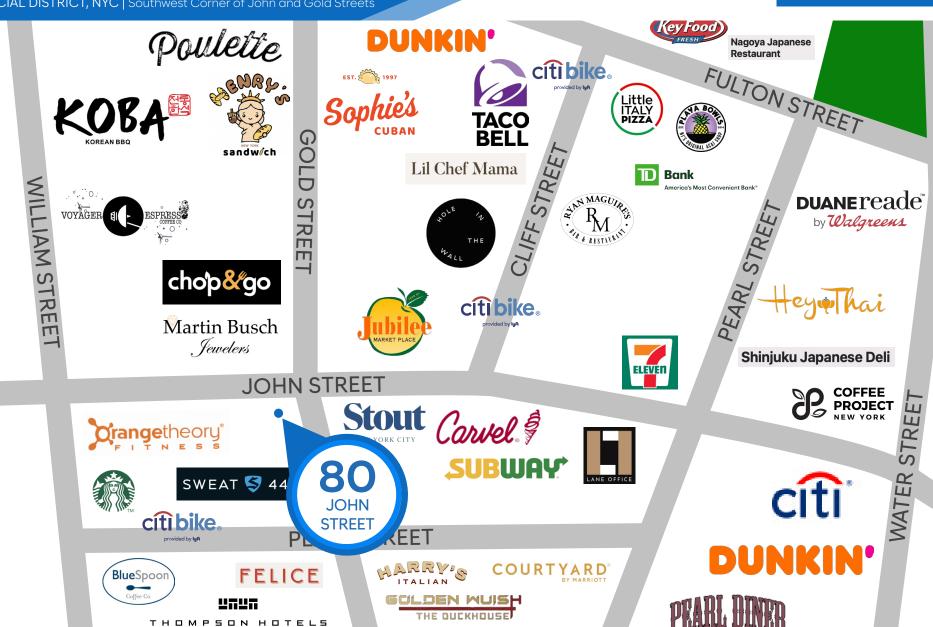

### **NEIGHBORS**

Hey Thai • Carvel • Orange Theory • Harry's Italian • Felice • Orange Theory • Chop & Go • Taco Bell • Stout • Pearl Diner • Playa Bowls