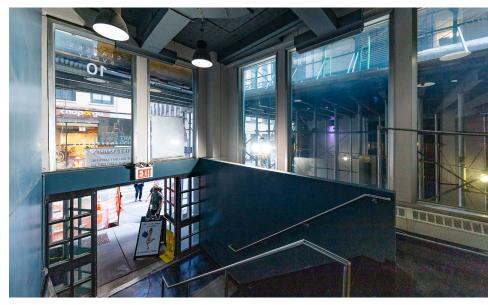

### **COMMENTS**

- · Corner retail space with large wraparound windows throughout
- Convenient shared lobby access with Sweat440
- Strong co-tenancy including Stout and Jubilee Market
- Motivated landlord
- · All uses considered