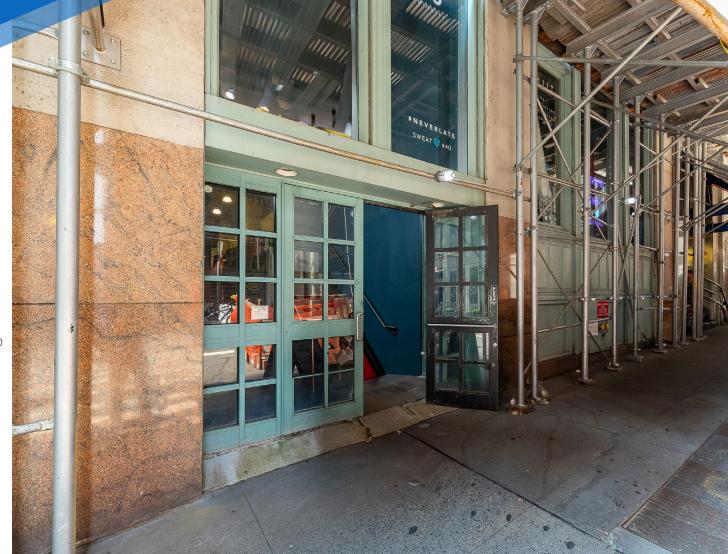

**JOHN STREET** FINANCIAL DISTRICT, NYC

Southwest Corner of John & Gold Streets

### **COMMENTS**

- · Corner retail space with large wraparound windows throughout
- Convenient shared lobby access with Sweat440
- Strong co-tenancy including Stout and Jubilee Market
- Motivated landlord
- · All uses considered