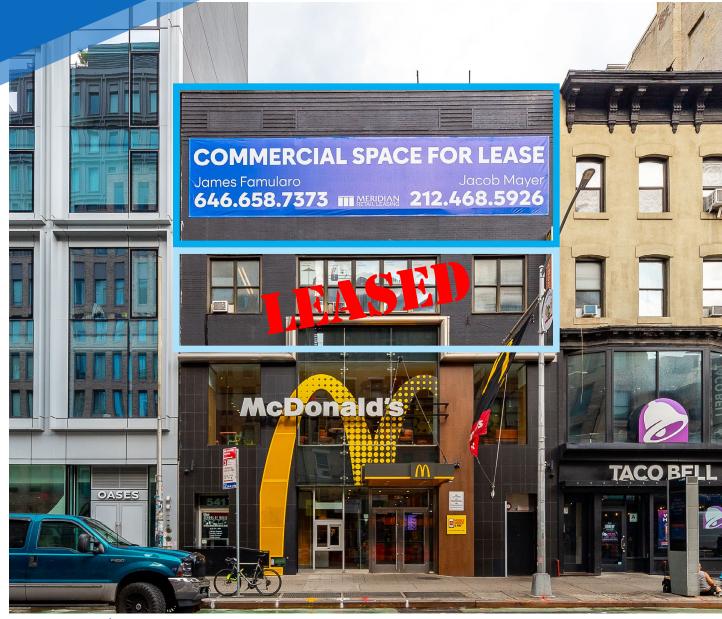

541 **SIXTH AVENUE** FLATIRON, NYC

Between West 14th & 15th Streets

#### **APPROXIMATE SIZE**

3rd Floor: 3,500 SF Leased 4th Floor/Penthouse: 3,500 SF

#### **ASKING RENT**

-3rd Floor: \$13,000/Month-

4th Floor/Penthouse: \$13,000/Month

#### **COMMENTS**

- Prime Flatiron/Union Square location
- · Potential for penthouse roof deck
- · Recently white-boxed with open layout
- Large glass windows providing natural light

#### **NEIGHBORS**

McDonald's • Taco Bell • Satori Laser • Dan & John's Winas • Oases • Dunkin' • Baskin Robbins • GNC · Chipotle · QQ Nails & Spa · Playa Bowls

# RETAIL/OFFICE FOR LEASE