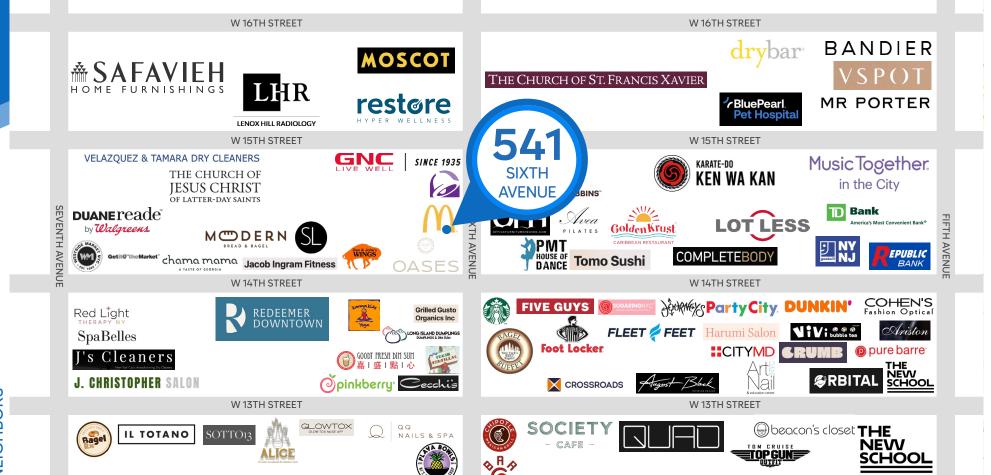

#### **NEIGHBORS**

McDonald's • Taco Bell • Satori Laser • Dan & John's Winas • Oases • Dunkin' • Baskin Robbins • GNC · Chipotle · QQ Nails & Spa · Playa Bowls