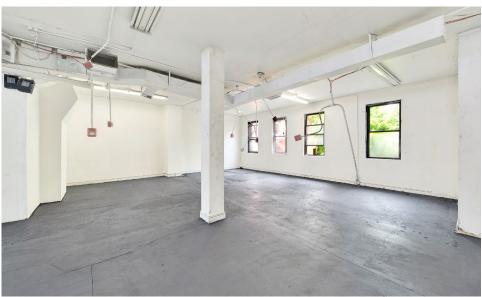

#### **COMMENTS**

- Prime Flatiron/Union Square location
- · Potential for penthouse roof deck
- · Recently white-boxed with open layout
- Large glass windows providing natural light