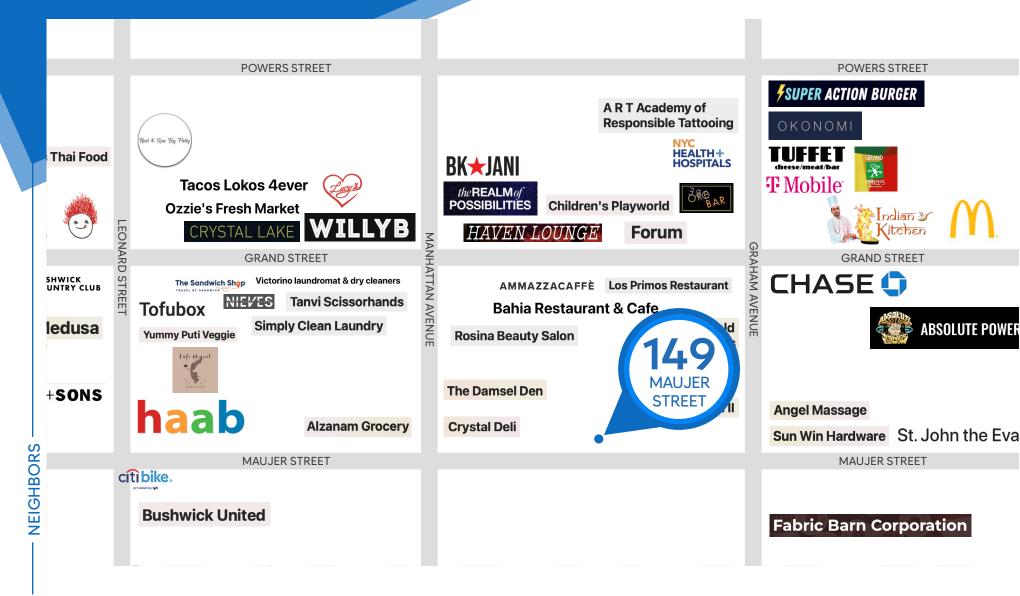

### **NEIGHBORS**

Willy B • Lucy's Vietnamese • Crystal Lake

- McDonald's Crystal Deli Chase Tuffet
- Alzanam Grocery Sun Win Hardware