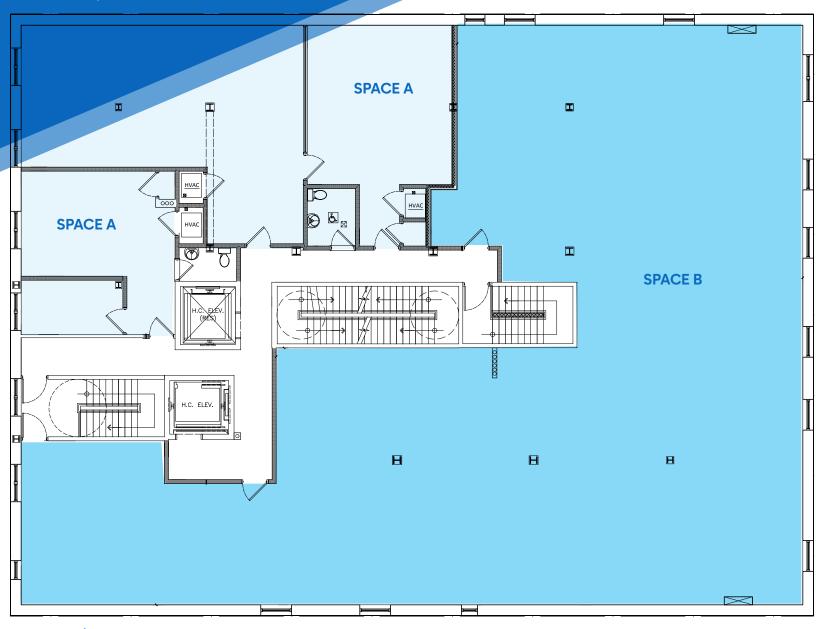

# **APPROXIMATE SIZE**

Space A: 1,759 SF Space B: 4,674 SF

**Entire Second Floor: 6,433 SF** 

#### **ASKING RENT**

Space A:\$6,000/Month Space B: \$10,000/Month

Entire Second Floor: \$13,000/Month

#### **COMMENTS**

- A mix of raw and move-in-ready spaces
- Can be leased separately or together
- Elevator access
- Designated entrance
- High ceilings
- · Windows throughout