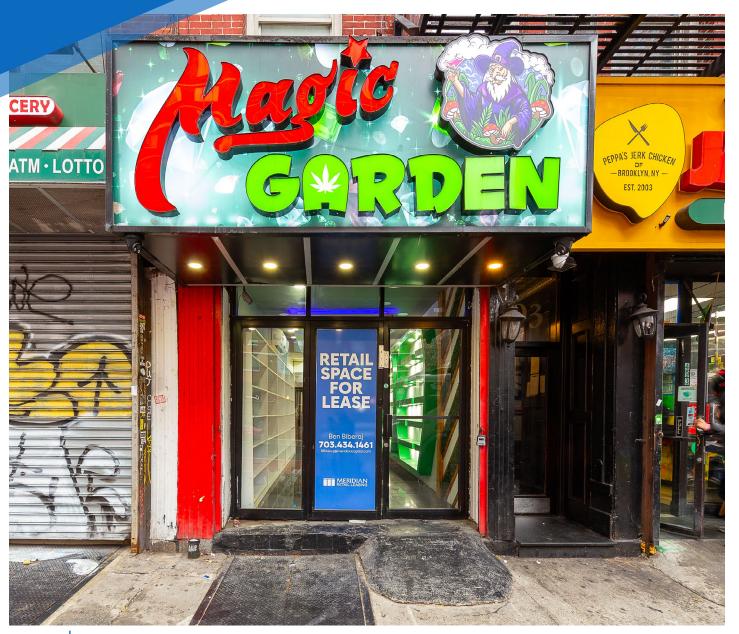

## **RETAIL FOR LEASE**

Between East 27<sup>th</sup> & 28<sup>th</sup> Streets

#### APPROXIMATE SIZE Ground Floor: 700 SF + Basement

ASKING RENT \$7,495/Month- Reduced \$6,995/Month POSSESSION Immediate

**TERM** 10 Years

**INFORMATION** 

ROPERTY

Δ.

FRONTAGE

COMMENTS

- Highly visible
- Outdoor garden in rear
- High foot traffic residential neighborhood
- Former restaurant vent/hood in place

### 493 SECOND AVENUE

KIPS BAY, NYC | Between East 27<sup>th</sup> and 28<sup>th</sup> Streets