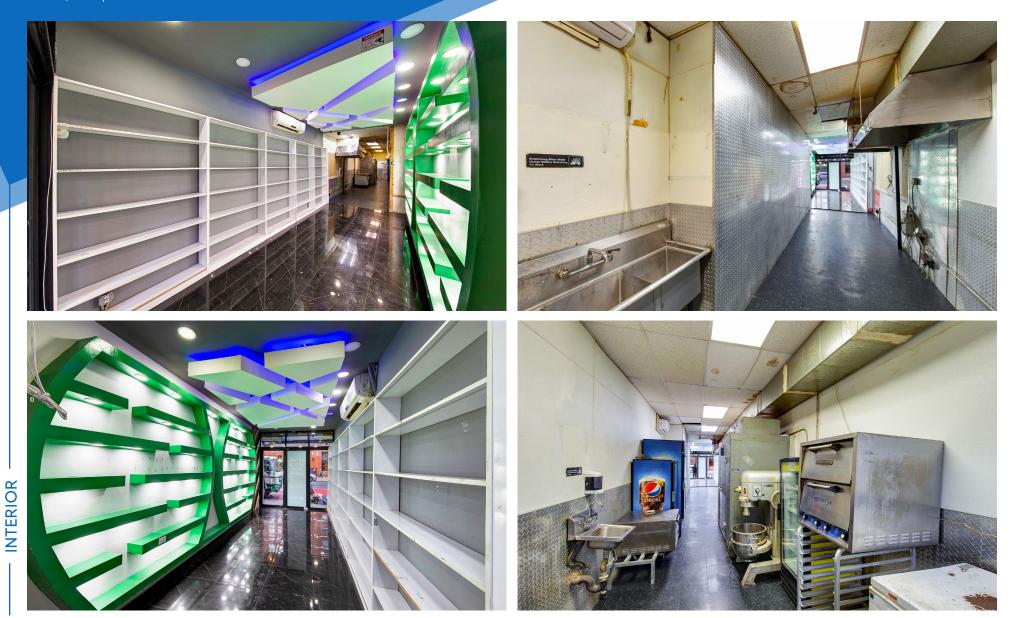

#### APPROXIMATE SIZE Ground Floor: 700 SF + Basement

ASKING RENT \$7,495/Month- Reduced \$6,995/Month POSSESSION Immediate

**TERM** 10 Years

**INFORMATION** 

ROPERTY

Δ.

FRONTAGE

COMMENTS

- Highly visible
- Outdoor garden in rear
- High foot traffic residential neighborhood
- Former restaurant vent/hood in place