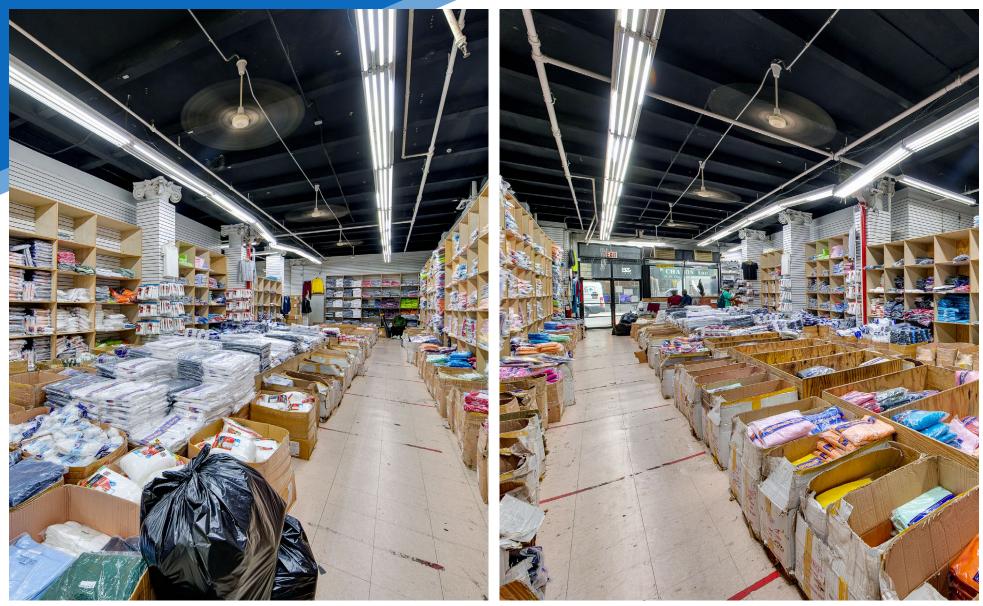

# **RETAIL FOR LEASE**

114 WEST 27<sup>TH</sup> STREET

CHELSEA, NYC | Between Sixth and Seventh Avenues

### COMMENTS

- Large retail space in white-box condition
- Strong co-tenancy surrounding
- · Steps from the vibrant and trendy area of NoMad District, Ritz Carlton, FIT, and Equinox
- Can be vented