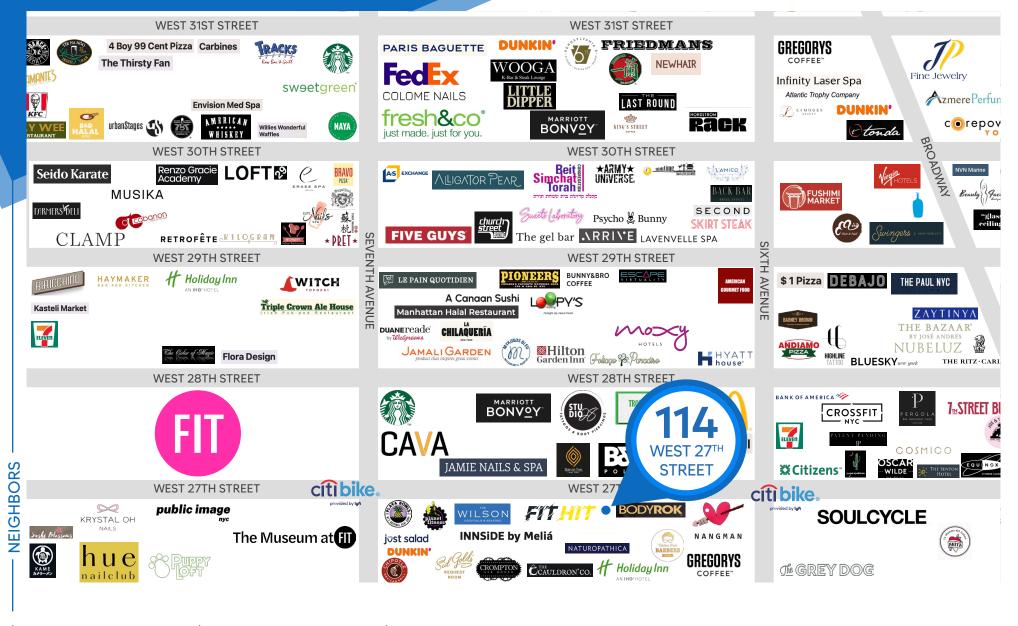

### **NEIGHBORS**

Ritz Carlton Hotel • Innside by Meliá • Equinox Planet Fitness 
 Soulcycle 
 Starbucks

- OPERT Patent Pending • Oscar Wilde • Anita Gelato Ř • FIT • Moxy Hotel • Swingers • Friedmans Δ.
  - Crompton Ale House 
    Sid Gold's