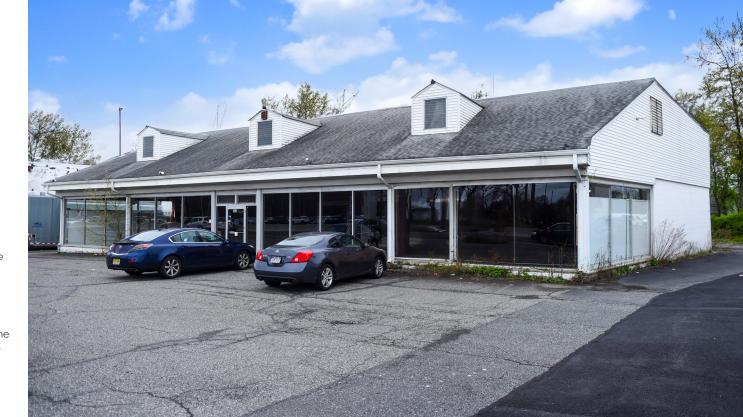

# 253 ROUTE 10 EAST HANOVER, NEW JERSEY

Between Murray & River Roads

# **APPROXIMATE SIZE**

Ground Floor: 7,600 SF Second Floor: 3,500 SF

**ASKING RENT** 

POSSESSION Immediate

\$21 PSF

**TERM** 5-20 Years

FRONTAGE 30 FT

### **COMMENTS**

- Stand-alone building with new roof and large parking on-site and in the rear
- Large signage opportunity on Route 10
- · Strong retail corridor with national tenants