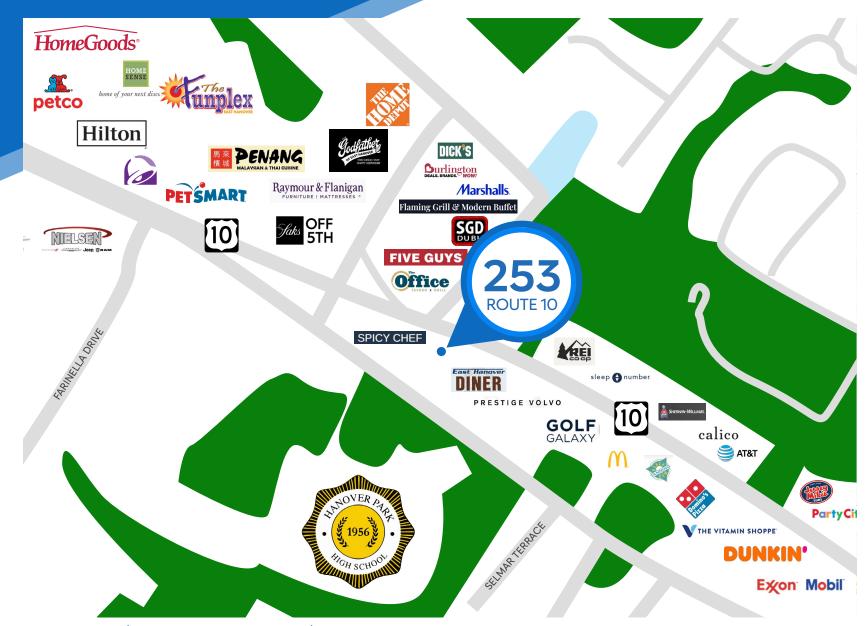

### **NEIGHBORS**

Saks Off Fifth • Five Guys • Marshalls • Dick's • The Home Depot • Pet Smart • Petco • Home Goods • Sleep Number • Party City • Jersey Mike's