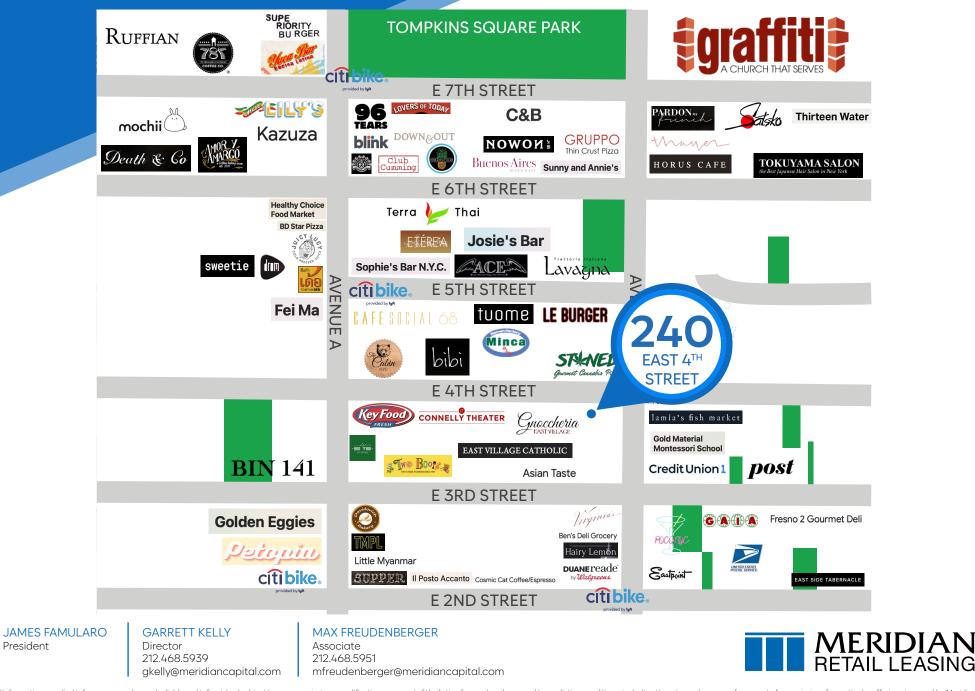

## NEIGHBORS

Virginia's • Hairy Lemon • Gaia • Eastpoint • Poco NYC • Tmpl • Davidoch Bakery • Ace Bar • The Cabin NYC • Pardon My French • Pineapple Club

240 EAST 4<sup>TH</sup> STREET

NEIGHBORS

EAST VILLAGE, NYC | Between Avenues A and B