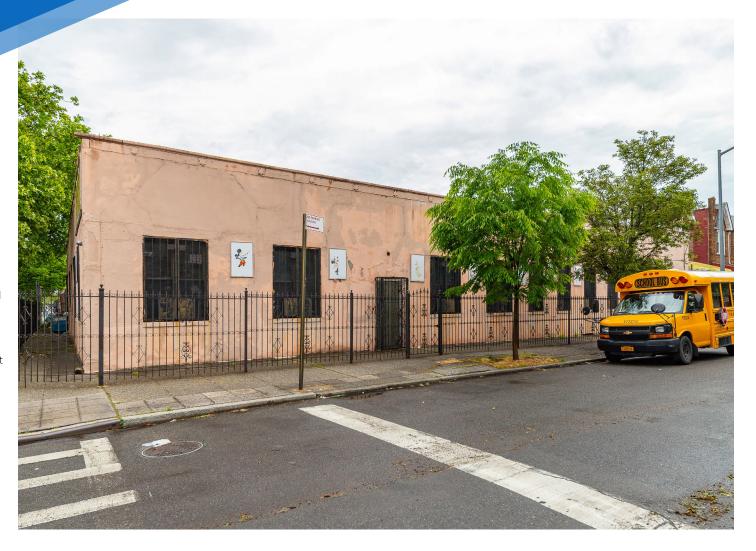

# 9102 **CHURCH AVENUE** EAST FLATBUSH, BROOKLYN

Corner of Church Avenue and East 91st Street

### APPROXIMATE SIZE

Building Size: 20,500 SF Additional Lot: 7,200 SF

### **TERM**

Negotiable

**FRONTAGE** 

Immediate

**POSSESSION** 

150 FT Wraparound

#### COMMENTS

- Previously "Happy Home Academy"
- 7,200 SF Lot has potential to be a subsidiary
- playground/parking space or future development
- · Capacity of 285 students permitted
- · Perfect for daycare and other school uses
- Located in the heart of Flatbush in Brooklyn Community District 17 and School District 18
- · Logical divisions considered