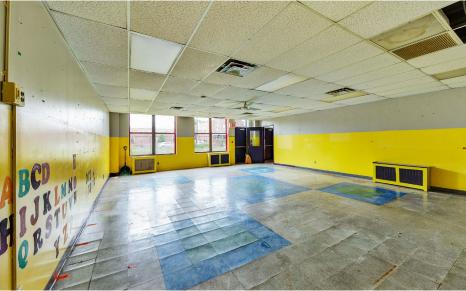

#### COMMENTS

- Previously "Happy Home Academy"
- 7,200 SF Lot has potential to be a subsidiary
- playground/parking space or future development
- · Capacity of 285 students permitted
- · Perfect for daycare and other school uses
- Located in the heart of Flatbush in Brooklyn Community District 17 and School District 18
- · Logical divisions considered