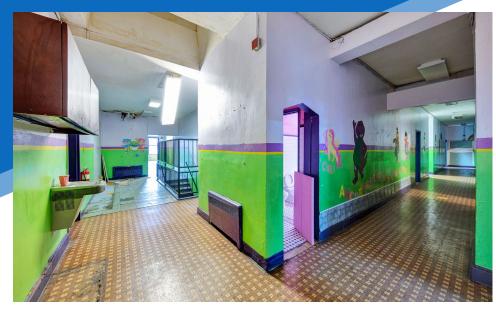

#### COMMENTS

- Previously "Happy Home Academy"
- 7,200 SF Lot has potential to be a subsidiary
- playground/parking space or future development
- · Capacity of 285 students permitted
- · Perfect for daycare and other school uses
- Located in the heart of Flatbush in Brooklyn Community District 17 and School District 18
- · Logical divisions considered