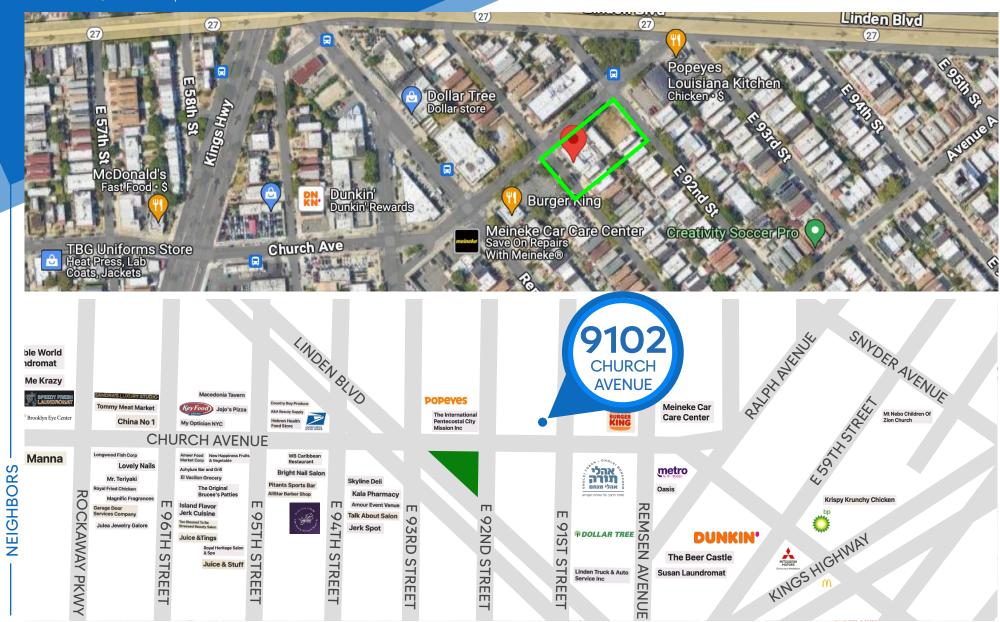

### **NEIGHBORS**

Burger King • Dunkin' • Dollar Tree • Key Food • McDonald's • Popeyes • Metro by T-Mobile

### **TRANSPORTATION**

### 9102 CHURCH AVENUE

EAST FLATBUSH, BROOKLYN | Corner of Church Avenue and East 91st Street