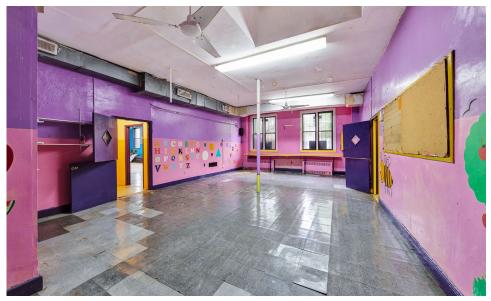

#### COMMENTS

- Previously "Happy Home Academy"
- 7,200 SF Lot has potential to be a subsidiary
- playground/parking space or future development
- · Capacity of 285 students permitted
- · Perfect for daycare and other school uses
- Located in the heart of Flatbush in Brooklyn Community District 17 and School District 18
- · Logical divisions considered