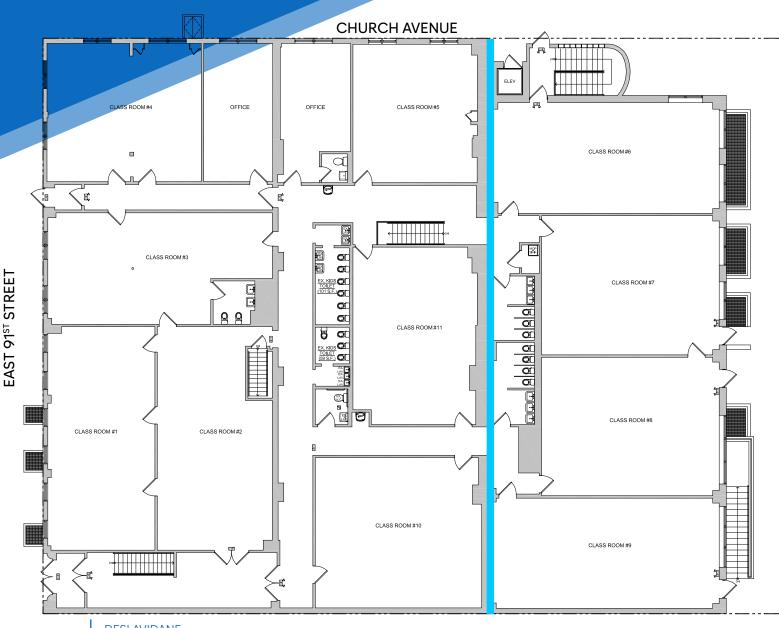

### APPROXIMATE SIZE

Building Size: 20,500 SF Additional Lot: 7,200 SF

#### COMMENTS

- Previously "Happy Home Academy"
- 7,200 SF Lot has potential to be a subsidiary
- playground/parking space or future development
- · Capacity of 285 students permitted
- · Perfect for daycare and other school uses
- Located in the heart of Flatbush in Brooklyn Community District 17 and School District 18
- · Logical divisions considered