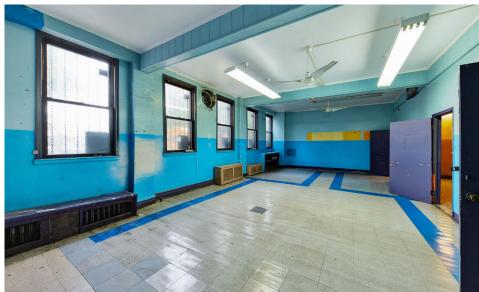

#### COMMENTS

- Previously "Happy Home Academy"
- 7,200 SF Lot has potential to be a subsidiary
- playground/parking space or future development
- · Capacity of 285 students permitted
- · Perfect for daycare and other school uses
- Located in the heart of Flatbush in Brooklyn Community District 17 and School District 18
- · Logical divisions considered