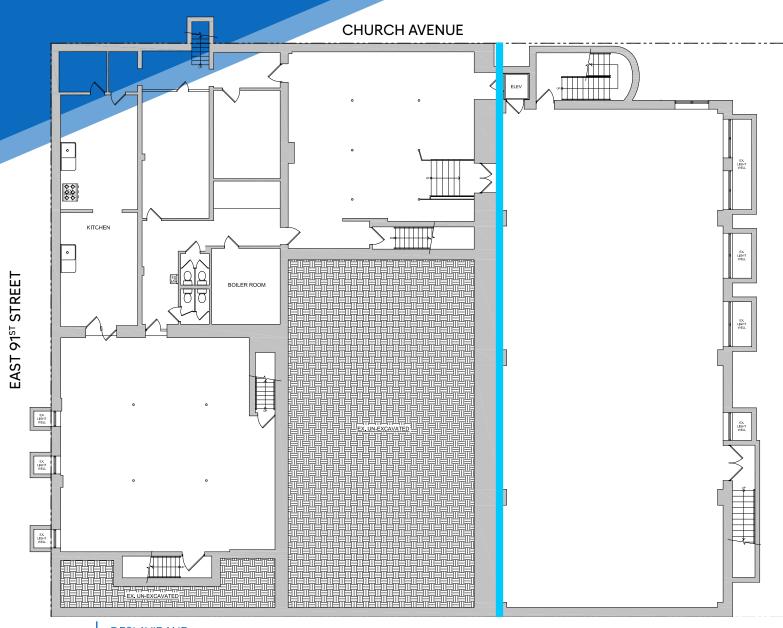

### APPROXIMATE SIZE

Building Size: 20,500 SF Additional Lot: 7,200 SF

#### COMMENTS

- Previously "Happy Home Academy"
- 7,200 SF Lot has potential to be a subsidiary
- playground/parking space or future development
- · Capacity of 285 students permitted
- · Perfect for daycare and other school uses
- Located in the heart of Flatbush in Brooklyn Community District 17 and School District 18
- · Logical divisions considered