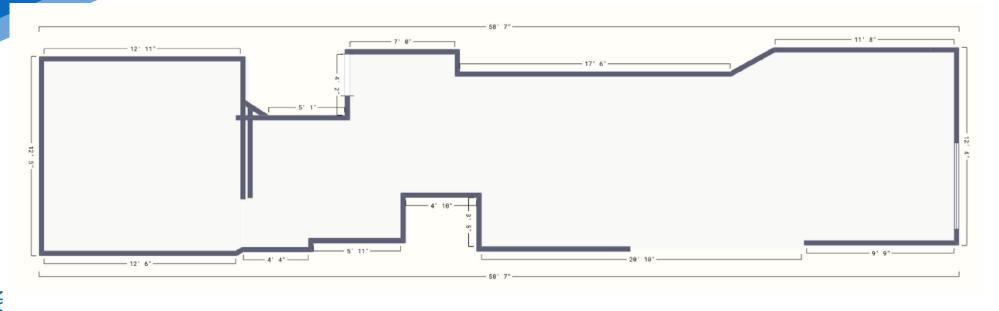

#### **TERM** 5-10 Years

**FRONTAGE** 

#### 15 FT

#### COMMENTS

- · Space can be vented and gas can be installed
- · Walk-in cooler in basement with private bathroom in place
- Sidewalk hatch for take-out or delivery services
- · High foot traffic steps from Hudson Yards and Port Authority

#### **NEIGHBORS**

**OPERTY** 

Taqueria Diana • Pio Bagel • 2 Bros Pizza • Arlo Midtown • Café Aroma • Jersey Mike's • Double Tree by Hilton • Arby's • Upside Pizza • Steak Frites Bistro • Dear Irvina

#### **TRANSPORTATION**

















#### **NOAM AZIZ**

Associate 212.468.5984 naziz@meridiancapital.com

### SAMUEL MUKAMAL





## HELL'S KITCHEN, NYC | Between West 39th and 40th Streets









**NOAM AZIZ** 

INTERIOR

Associate 212.468.5984 naziz@meridiancapital.com SAMUEL MUKAMAL





#### **NOAM AZIZ**

Associate 212.468.5984 naziz@meridiancapital.com

#### SAMUEL MUKAMAL





**NOAM AZIZ** 

Associate 212.468.5984 naziz@meridiancapital.com SAMUEL MUKAMAL