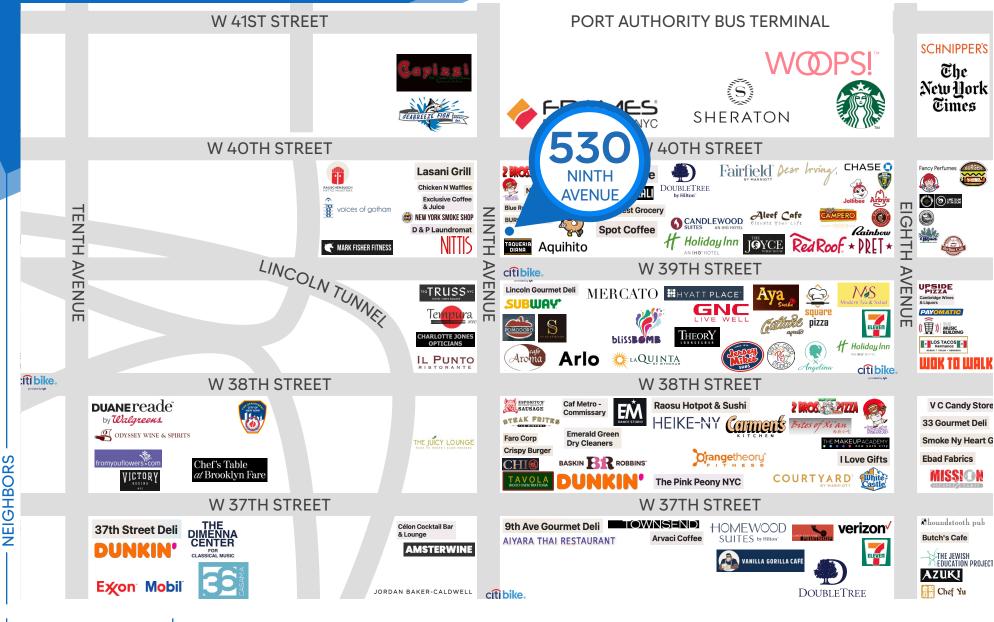

#### **NEIGHBORS**

**OPERTY** 

Taqueria Diana • Pio Bagel • 2 Bros Pizza • Arlo Midtown • Café Aroma • Jersey Mike's • Double Tree by Hilton • Arby's • Upside Pizza • Steak Frites Bistro • Dear Irvina

#### **TRANSPORTATION**