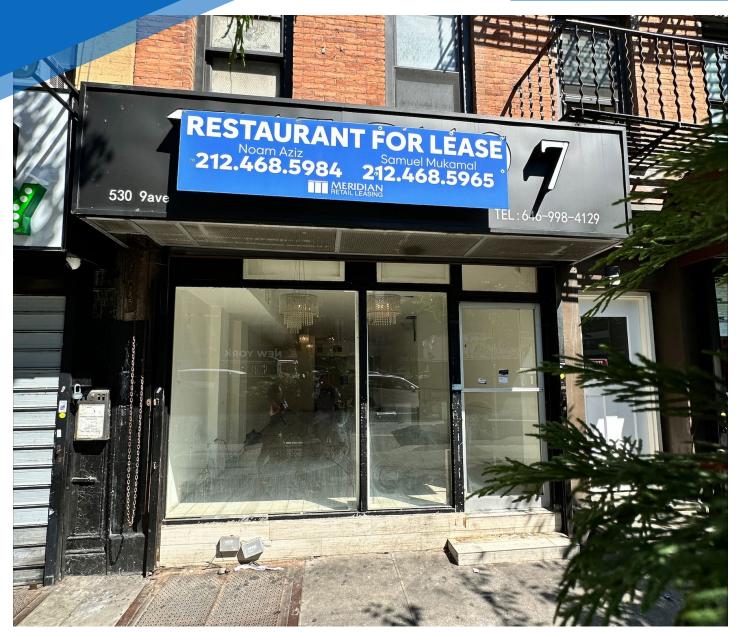

# RESTAURANT FOR LEASE

530 **NINTH AVENUE** HELL'S KITCHEN, NYC

Between West 39th & 40th Streets

#### **APPROXIMATE SIZE**

Ground Floor: 900 SF Basement: 500 SF

#### **ASKING RENT**

\$9,000/Month Reduced \$8,500/Month

#### **TERM** 5-10 Years

**FRONTAGE** 

#### 15 FT

#### **NOAM AZIZ**

Associate 212.468.5984 naziz@meridiancapital.com

### SAMUEL MUKAMAL