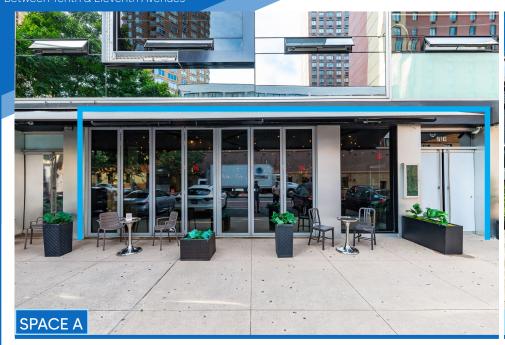

# **510 WEST 42<sup>ND</sup> STREET** HELL'S KITCHEN, NYC

RESTAURANT/RETAIL FOR LEASE

PROPERTY INFORMATION

Between Tenth & Eleventh Avenues

#### APPROXIMATE SIZE

Space A: 3.692 SF + Basement Space B: 9,334 SF + Lower Level

#### **FRONTAGE**

Space A: 35 FT Space B: 52 FT

#### COMMENTS

- · Spaces located the base of an AirBnB hotel
- Space A contains 6 walk-in boxes
- · Space B previously "Playboy Club" with state-of-the-art sound system in place
- · Space B lower level bar with seating
- Both spaces vented with turn-key kitchens
- · Close proximity to Times Square and Port Authority