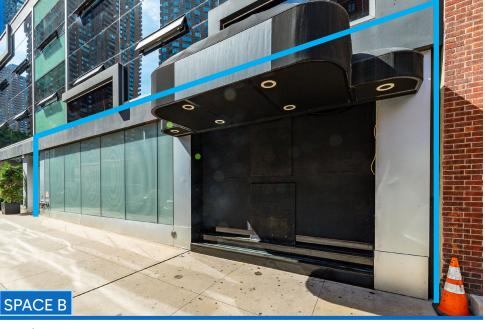

#### APPROXIMATE SIZE

Space A: 3.692 SF + Basement Space B: 9,334 SF + Lower Level

#### **FRONTAGE**

Space A: 35 FT Space B: 52 FT

#### COMMENTS

- · Spaces located the base of an AirBnB hotel
- Space A contains 6 walk-in boxes
- · Space B previously "Playboy Club" with state-of-the-art sound system in place
- · Space B lower level bar with seating
- Both spaces vented with turn-key kitchens
- · Close proximity to Times Square and Port Authority