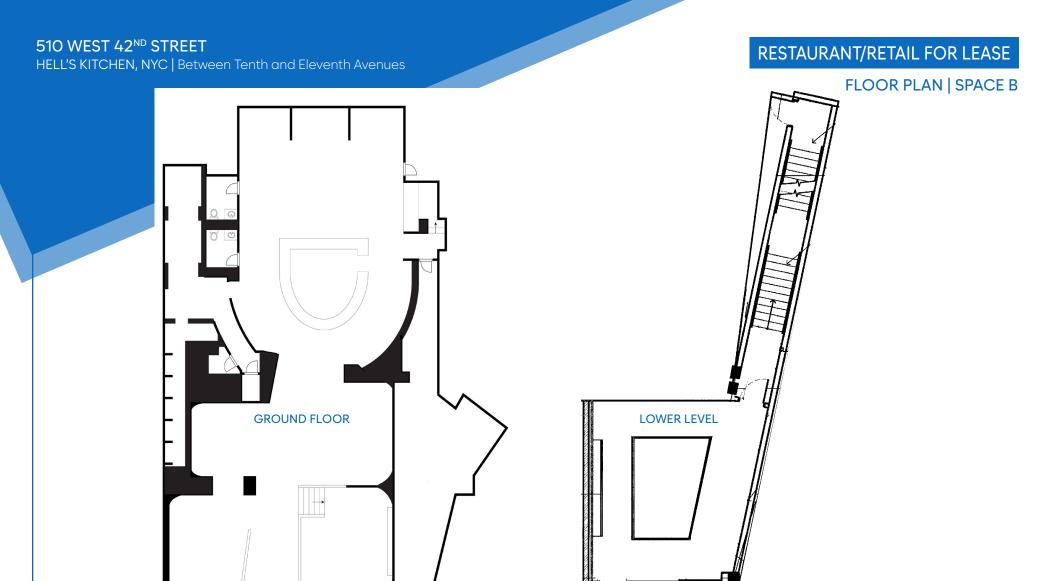

#### APPROXIMATE SIZE

Space A: 3.692 SF + Basement Space B: 9,334 SF + Lower Level

#### **FRONTAGE**

Space A: 35 FT Space B: 52 FT

#### COMMENTS

- · Spaces located the base of an AirBnB hotel
- Space A contains 6 walk-in boxes
- · Space B previously "Playboy Club" with state-of-the-art sound system in place
- · Space B lower level bar with seating
- Both spaces vented with turn-key kitchens
- · Close proximity to Times Square and Port Authority