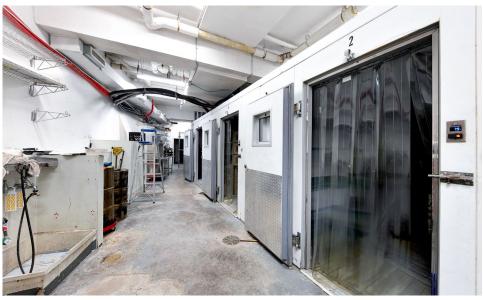

#### COMMENTS

- · Spaces located the base of an AirBnB hotel
- Space A contains 6 walk-in boxes
- · Space B previously "Playboy Club" with state-of-the-art sound system in place
- · Space B lower level bar with seating
- Both spaces vented with turn-key kitchens
- · Close proximity to Times Square and Port Authority

## INTERIOR | SPACE A

## **BEN BIBERAJ**

Senior Director 703.434.1461 bbiberaj@meridiancapital.com MYLES VANDELL Associate 212.468.5975 mvandell@meridiancapital.com