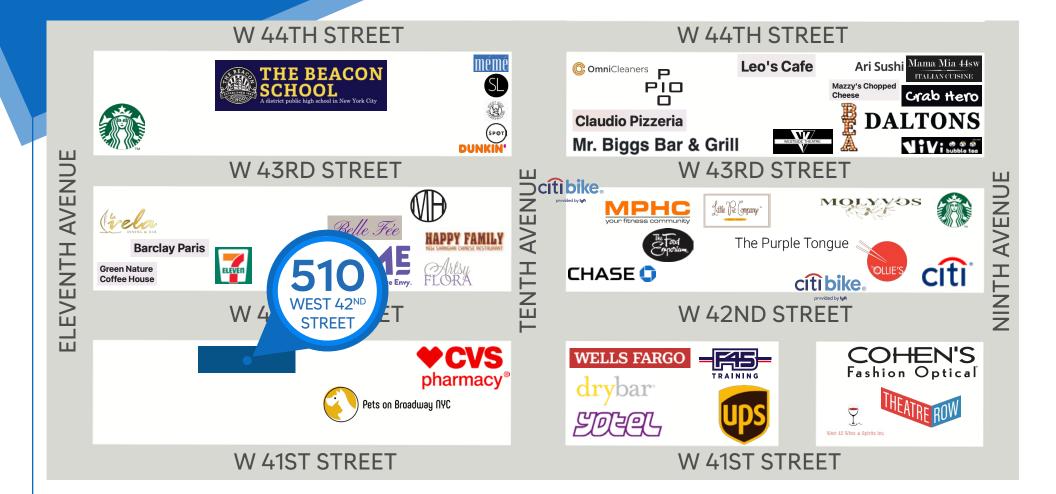

Pets on Broadway • drybar • F45 Training • Cohen's Fashion Optical • Molyvos • Starbucks • Massage Envy • Pio Pio • Daltons · Satori Laser · Ari Sushi · 7-Eleven · CVS Pharmacy · BEA

## **MYLES VANDELL**

Associate 212.468.5975 mvandell@meridiancapital.com

ENTRANCE ON WEST 42ND STREET

**NEIGHBORS** 