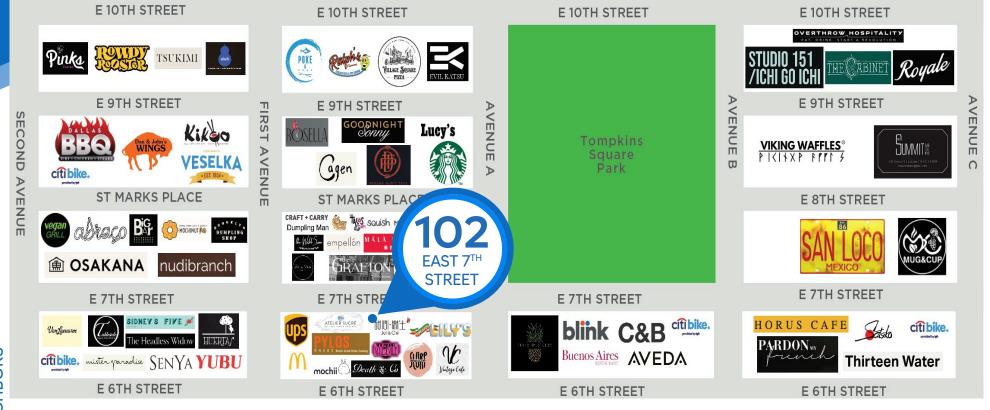

#### **NEIGHBORS**

Atelier Sucre • Trash and Vaudeville • St. Stanislaus B & M Church • Jell and Chill • J & Y NYC Cleaners • Xela Trading Variety Store • 7th Street Burger • Saifee Hardware & Garden