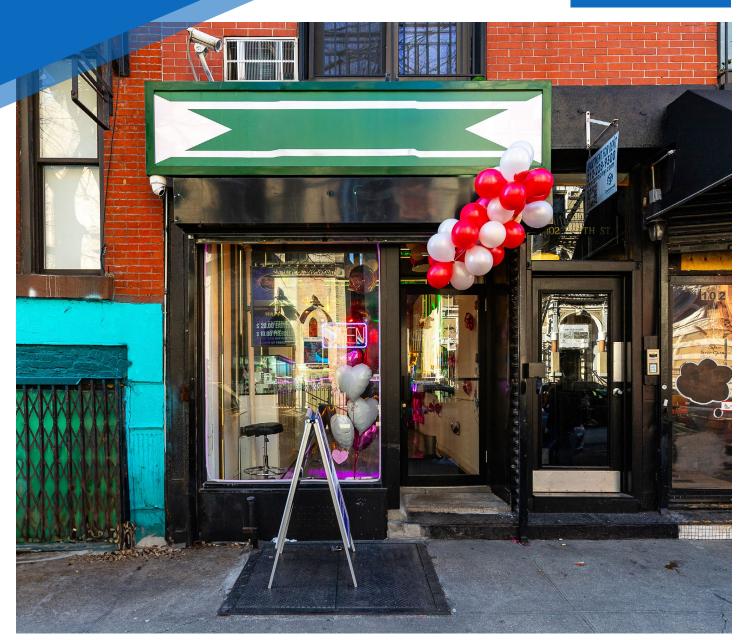

# RETAIL FOR LEASE

102 EAST 7<sup>TH</sup> STREET EAST VILLAGE, NYC

Between First Avenue & Avenue A

#### APPROXIMATE SIZE

Ground Floor: 700 SF + Basement

**ASKING RENT** 

\$6,995/Month-Reduced

\$6,495/Month

**TERM** 

10 Years

#### COMMENTS

- · Boutique retail space
- · Prime location in the heart of East Village

**POSSESSION** 

**Immediate** 

**FRONTAGE** 

10 FT

- 7-days-a-week foot traffic
- Outdoor space

#### **NEIGHBORS**

Atelier Sucre • Trash and Vaudeville • St. Stanislaus B & M Church • Jell and Chill • J & Y NYC Cleaners • Xela Trading Variety Store • 7th Street Burger • Saifee Hardware & Garden