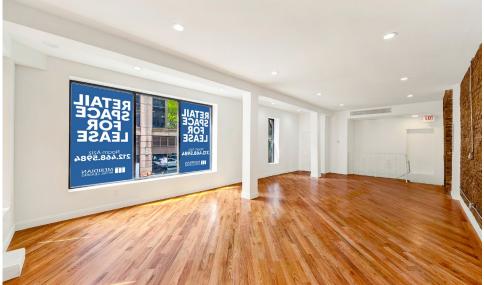

## **APPROXIMATE SIZE**

Ground Floor: 90 SF Second Floor: 1,050 SF

#### COMMENTS

- · Second floor corner space with wraparond windows providing natural light
- · High ceilings
- · Bathroom and HVAC in place
- Dedicated entrance on 25th Street with private staircase
- · Prime Flatiron corner situated at the crossroads of NoMad and Chelsea