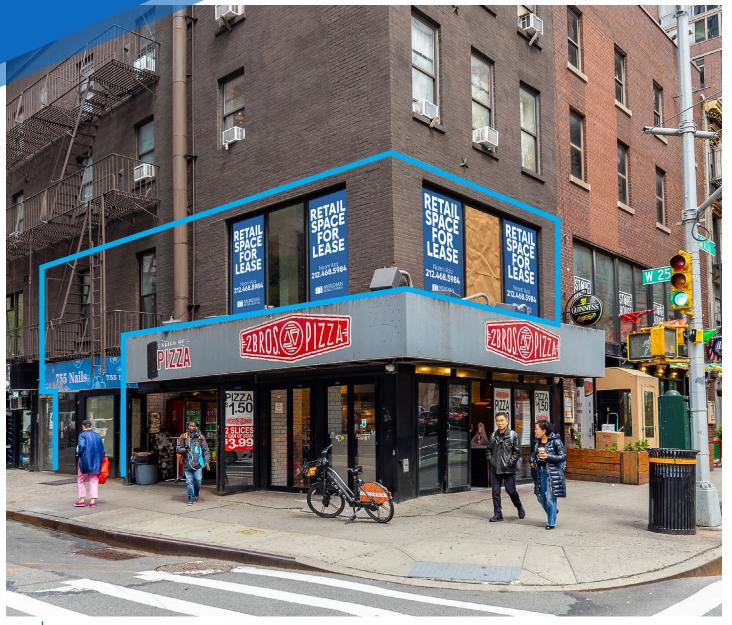

# **755 SIXTH AVENUE** FLATIRON, NYC

Corner of Sixth Avenue & West 25th Street

#### COMMENTS

- · Second floor corner space with wraparond windows providing natural light
- · High ceilings
- · Bathroom and HVAC in place
- Dedicated entrance on 25th Street with private staircase
- · Prime Flatiron corner situated at the crossroads of NoMad and Chelsea

#### **NEIGHBORS**

2 Bros Pizza • Milk Bar • The Grey Dog • The Ivory Peacock • Somewhere Nowhere • European Wax Center • La Pecora Bianca • Naya • 230 Fifth