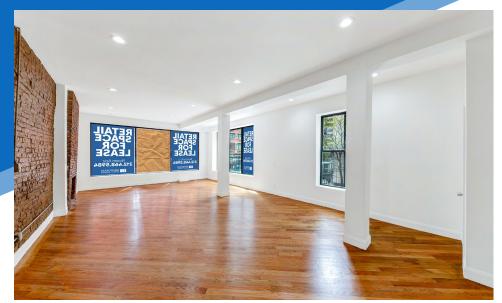

## **APPROXIMATE SIZE**

Ground Floor: 90 SF Second Floor: 1,050 SF

#### COMMENTS

- · Second floor corner space with wraparond windows providing natural light
- · High ceilings
- · Bathroom and HVAC in place
- Dedicated entrance on 25th Street with private staircase
- · Prime Flatiron corner situated at the crossroads of NoMad and Chelsea