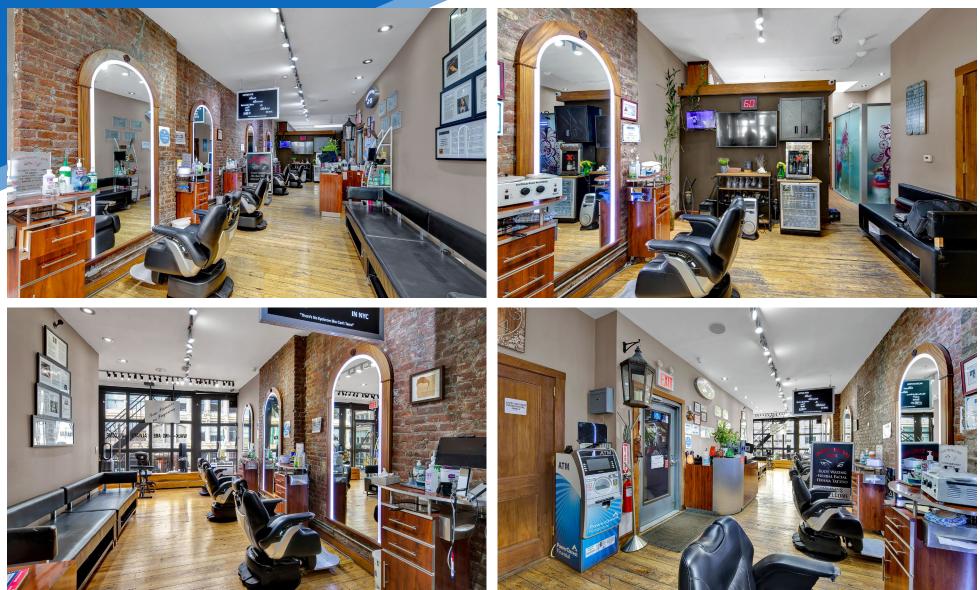

### COMMENTS

· Move-in ready retail space

Natural light

 Prime location with heavy foot traffic and strong co-tenancy

· Steps from the Flatiron building