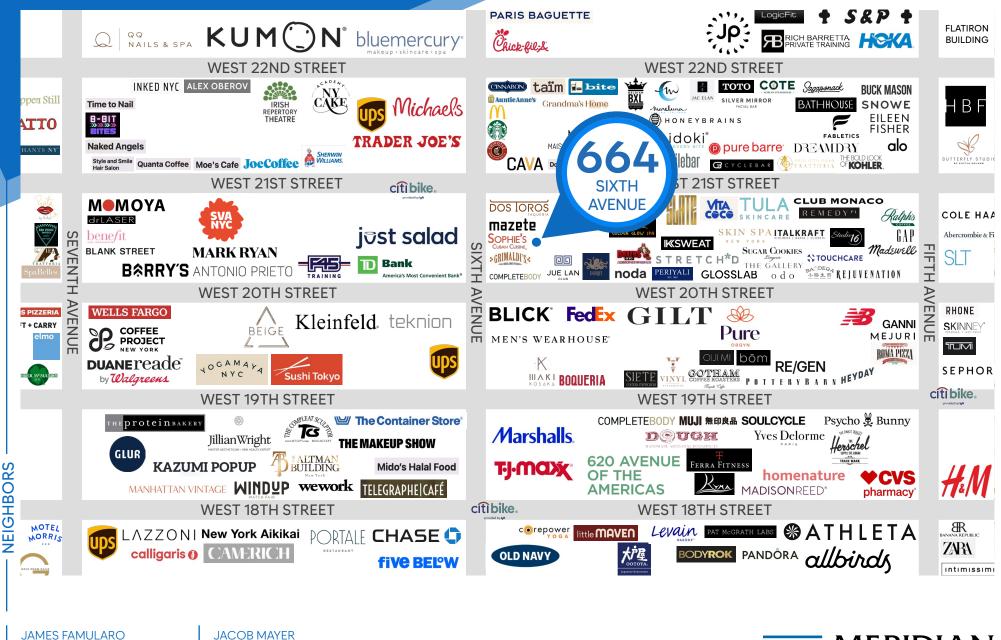

### **NEIGHBORS**

Sophie's Cuban Cuisine • mazete • Bounce • Slate • Trader Joe's • Michael's • Glosslab • Ralph's Coffee • Jue Lan Club • Pure Barre • Barry's