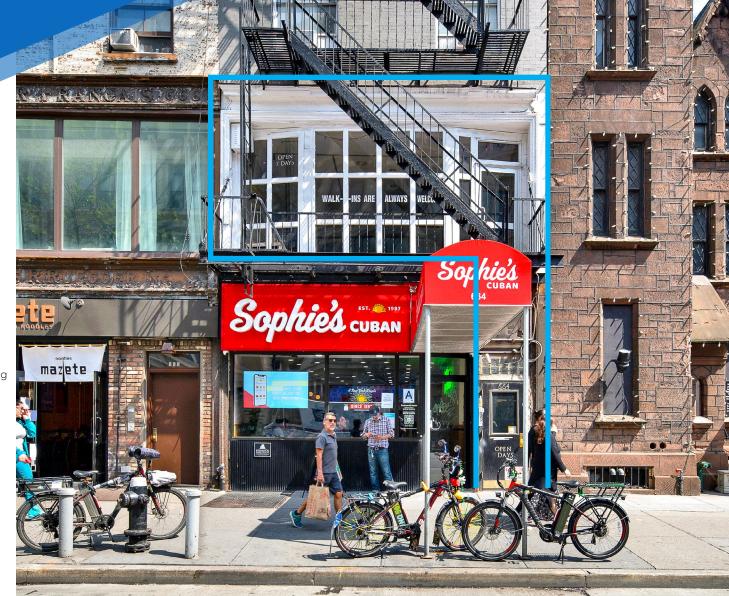

Between West 20<sup>th</sup> & 21<sup>st</sup> Streets

### COMMENTS

· Move-in ready retail space

Natural light

 Prime location with heavy foot traffic and strong co-tenancy

· Steps from the Flatiron building