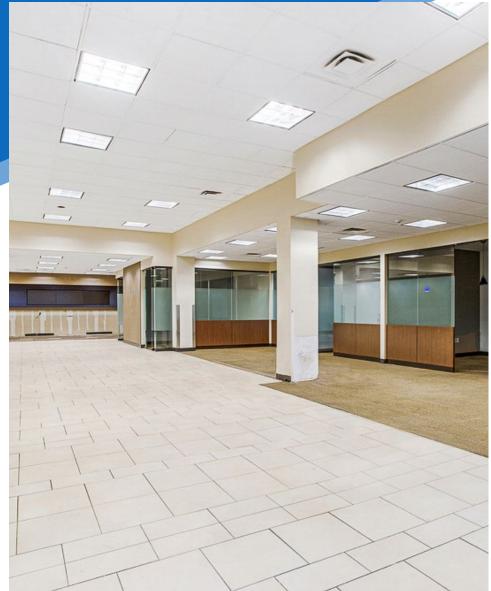

#### APPROXIMATE SIZE

Ground Floor: 4,200 SF Lower Level: 3,500 SF

**ASKING RENT** 

Immediate

\$38,000/Month

**POSSESSION** 

**TERM** 10 Years **FRONTAGE** 

43 FT

#### COMMENTS

- · Move-in ready retail space
- · Previously "Chase Bank"
- · Large glass frontage
- · At the base of a residential building
- Selling lower level

## JACOB MAYER

Associate 212.468.5926 jmayer@meridiancapital.com **LOWER LEVEL** 