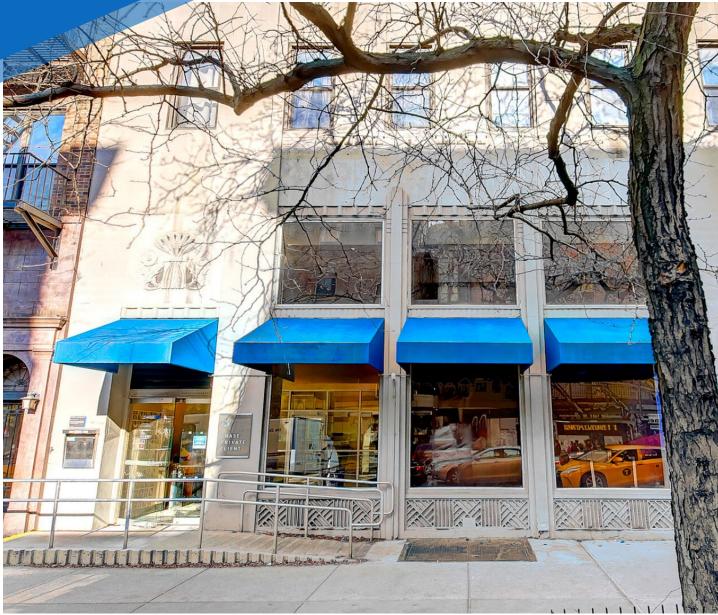

WEST 86TH STREET **UPPER WEST SIDE, NYC** 

Between Central Park West & Columbus Avenue

#### APPROXIMATE SIZE

Ground Floor: 4,200 SF Lower Level: 3,500 SF

**ASKING RENT** 

Immediate

\$38,000/Month

**POSSESSION** 

**TERM** 10 Years **FRONTAGE** 

43 FT

#### COMMENTS

- · Move-in ready retail space
- · Previously "Chase Bank"
- · Large glass frontage
- · At the base of a residential building
- Selling lower level

# RETAIL FOR LEASE

UPPER WEST SIDE, NYC | Between Central Park West and Columbus Avenue