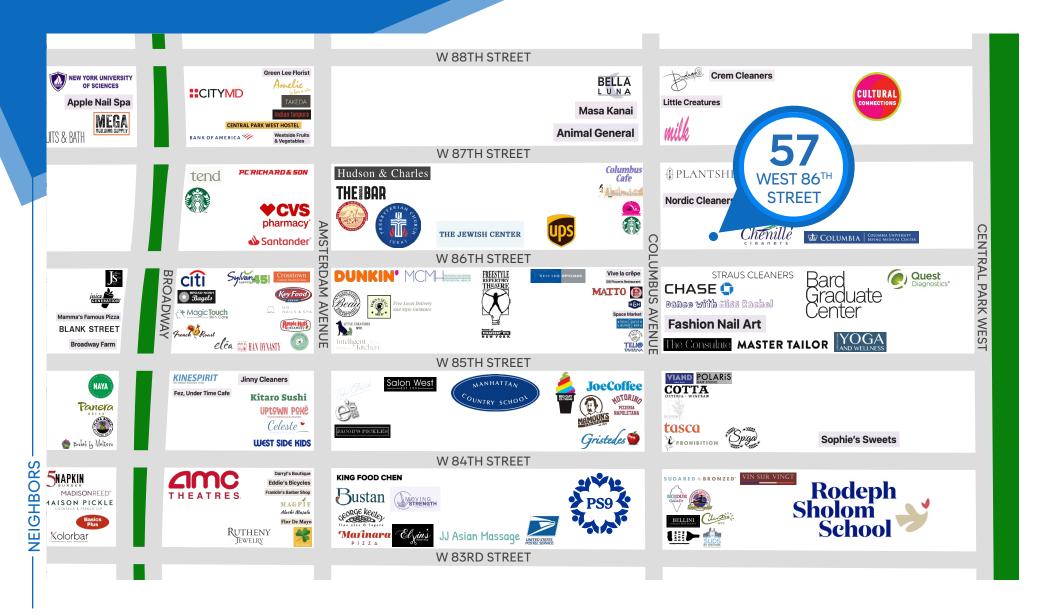

## **NEIGHBORS**

Matto • Milk Bar • Maison Pickle • Jacob's Pickles • AMC Theatres • Sugared + Bronzed • Vin Sur Vingt

• Panera • Juice Generation • Baked by Melissa