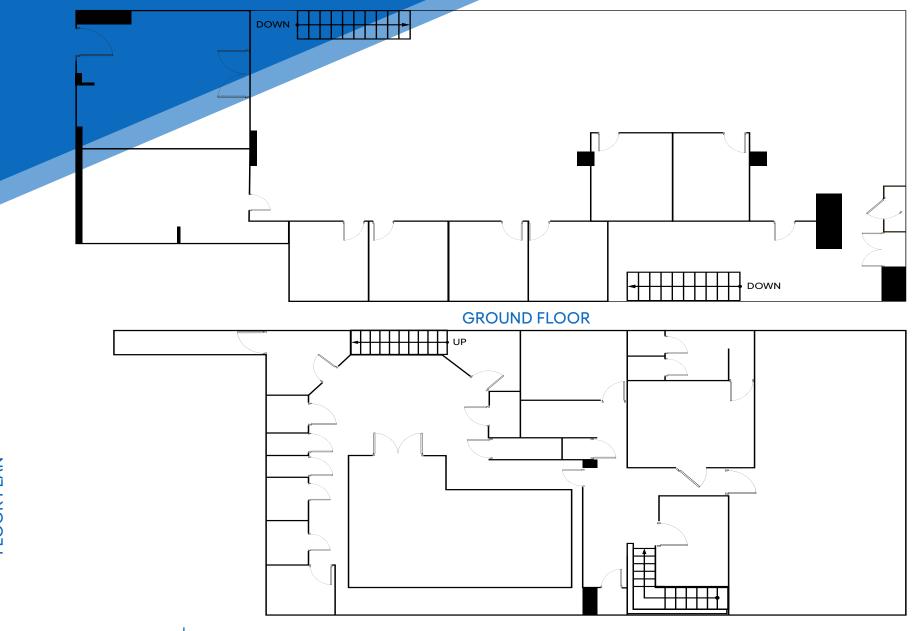

#### APPROXIMATE SIZE

Ground Floor: 4,200 SF Lower Level: 3,500 SF

**ASKING RENT** 

Immediate

\$38,000/Month

**POSSESSION** 

**TERM** 10 Years **FRONTAGE** 

43 FT

#### COMMENTS

- · Move-in ready retail space
- · Previously "Chase Bank"
- · Large glass frontage
- · At the base of a residential building
- Selling lower level

## JACOB MAYER

Associate 212.468.5926 jmayer@meridiancapital.com **LOWER LEVEL** 