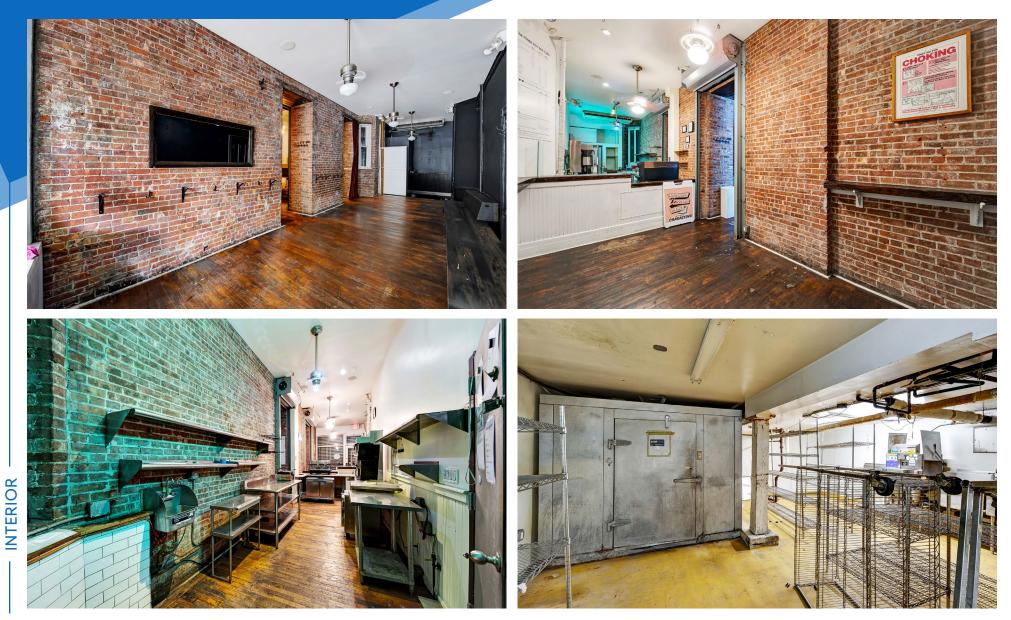

#### COMMENTS

• Formerly "ATKH Coffee Shop and Wine Bar" with a split ground floor layout

• One side is an open-layout dining area with an exposed brick wall, and the other side features a counter space for quick service

 Large basement with office space, kitchen prep area, and walk-in cooler

Space is vented with full electric cooking