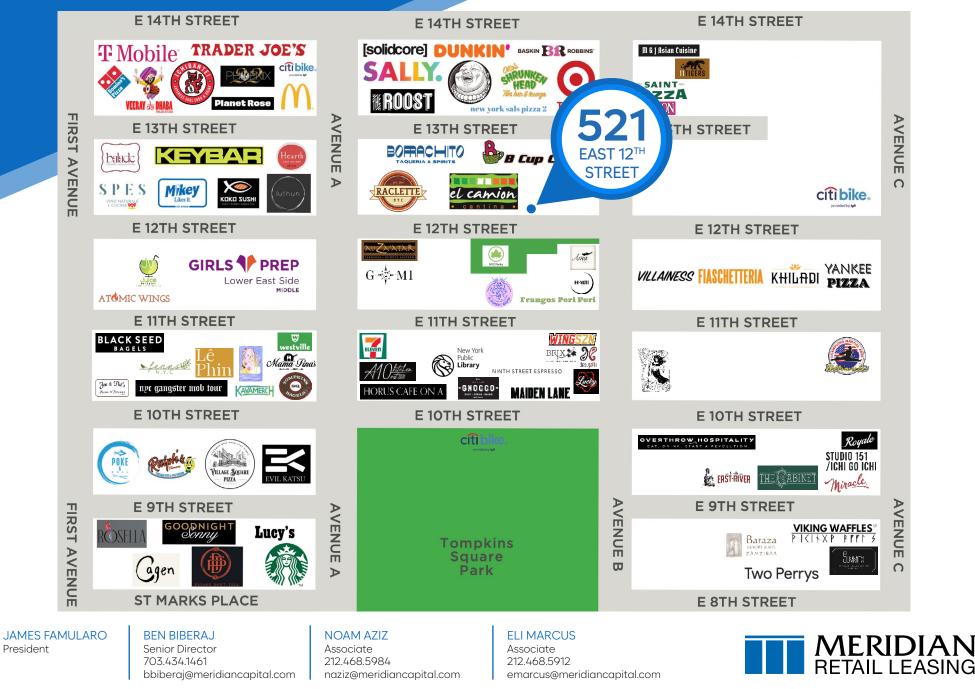

#### RO **NEIGHBORS**

PERTY

۵.

Borrachito • Raclette NYC • El Camion • Hi-Note • Ama Raw Bar • Tompkins Square Bagels • Evil Katsu

• Target • Trader Joe's • Solidcore • Atomic Wings

### 521 EAST 12<sup>TH</sup> STREET

NEIGHBORS

EAST VILLAGE, NYC | Between Avenues A and B