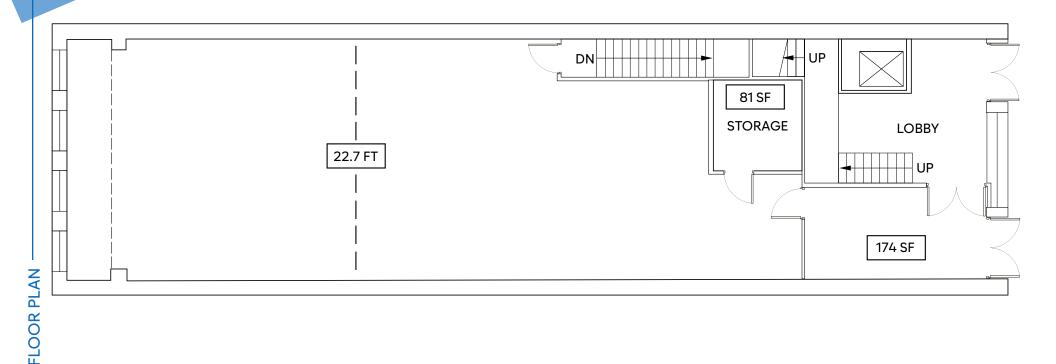

#### APPROXIMATE SIZE

Ground Floor: 2.000 SF

+ Basement

**ASKING RENT** 

Up to 3 Months

\$19.000/Month Reduced

\$16,000/Month

**TERM FRONTAGE** 

15 FT

**POSSESSION** 

**Immediate** 

### **CEILING HEIGHTS**