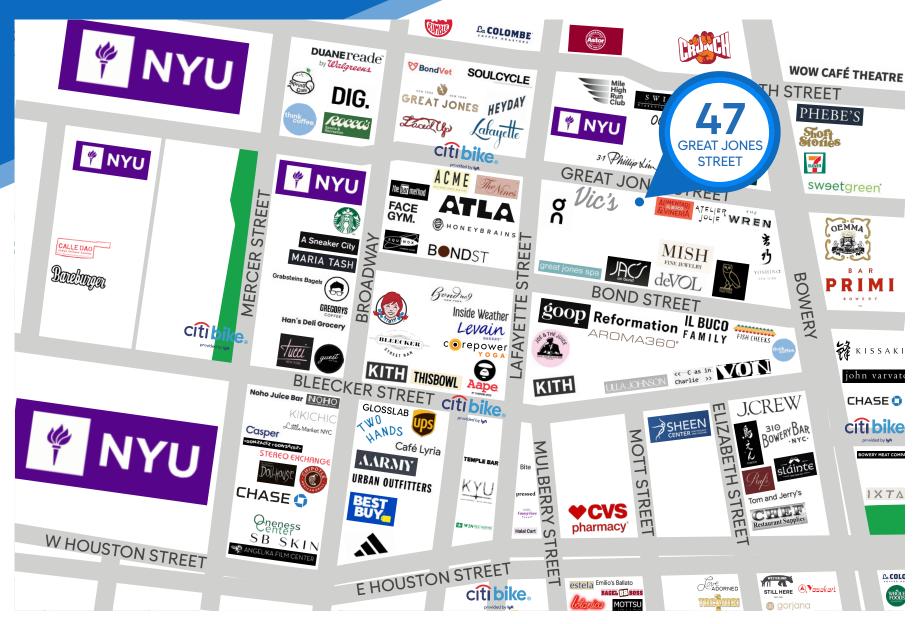

#### **NEIGHBORS**

Bondst • Zero Bond • Goop • Levain Bakery • Bar Primi • The Wren • Bowery Electric • Sweetgreen • Atelier Jolie • Equinox Bond Street • Kith • Il Buco Alimentari & Vineria • Vic's • Gemma • Jolene

#### **TRANSPORTATION**