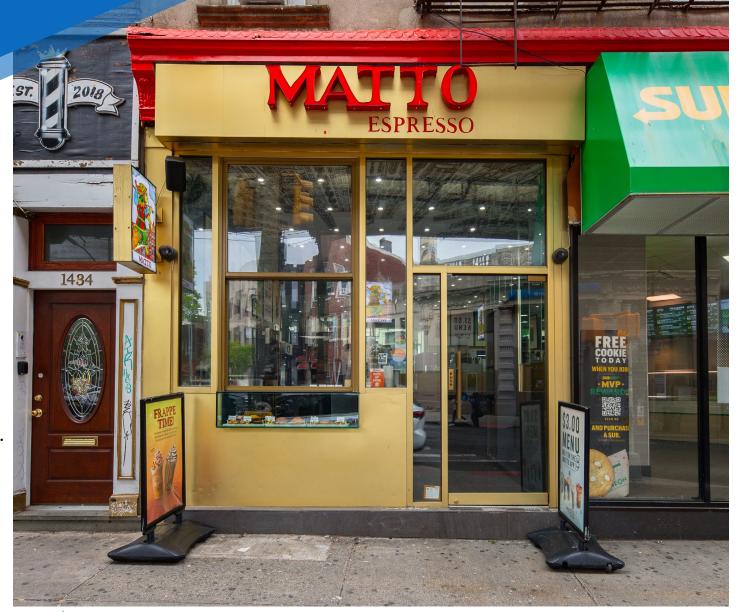

# 252 BLEECKER STREET BUSHWICK, BROOKLYN

Between Myrtle & Knickerbocker Avenues

#### **COMMENTS**

- · Currently "Matto Espresso"
- Turn-key café/coffee shop
- Located in the heart of Bushwick in close proximity to the subway station