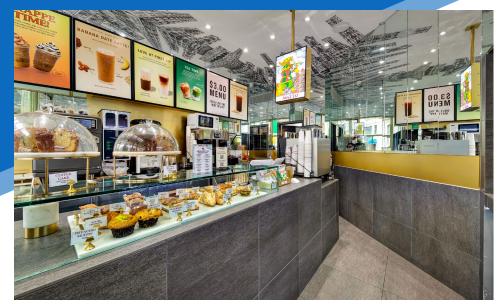

#### **COMMENTS**

- · Currently "Matto Espresso"
- Turn-key café/coffee shop
- Located in the heart of Bushwick in close proximity to the subway station