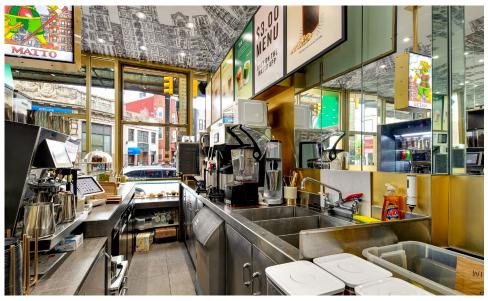

#### **COMMENTS**

- · Currently "Matto Espresso"
- Turn-key café/coffee shop
- Located in the heart of Bushwick in close proximity to the subway station