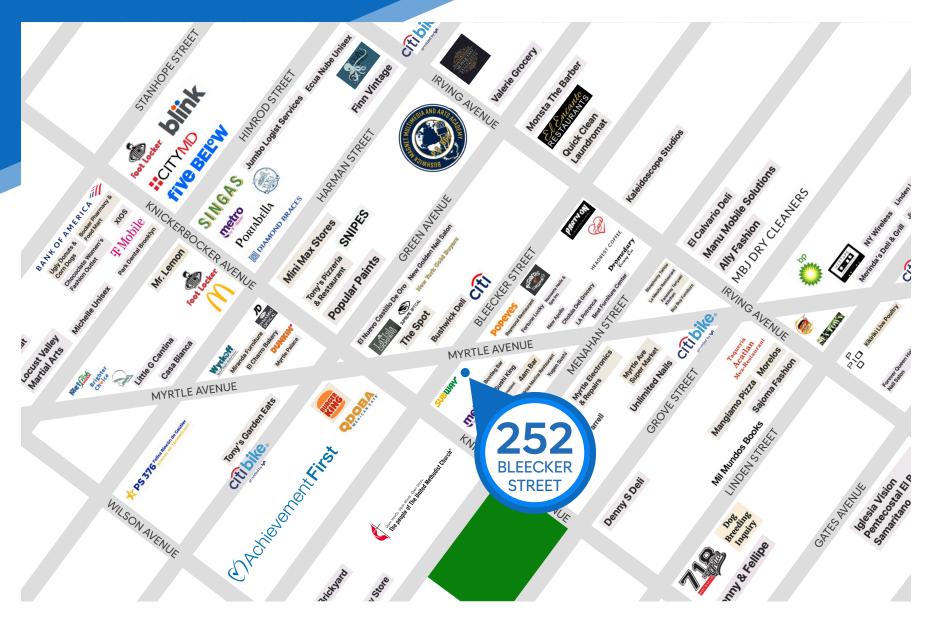

# 252 BLEECKER STREET BUSHWICK, BROOKLYN

Between Myrtle & Knickerbocker Avenues

#### **NEIGHBORS**

Subway • Popeyes • Qdoba • Burger King • Dunkin' • Foot Locker • McDonald's • Bootleg Bar • Bushwick Deli • Portabella • Tony's Pizzeria & Restaurant