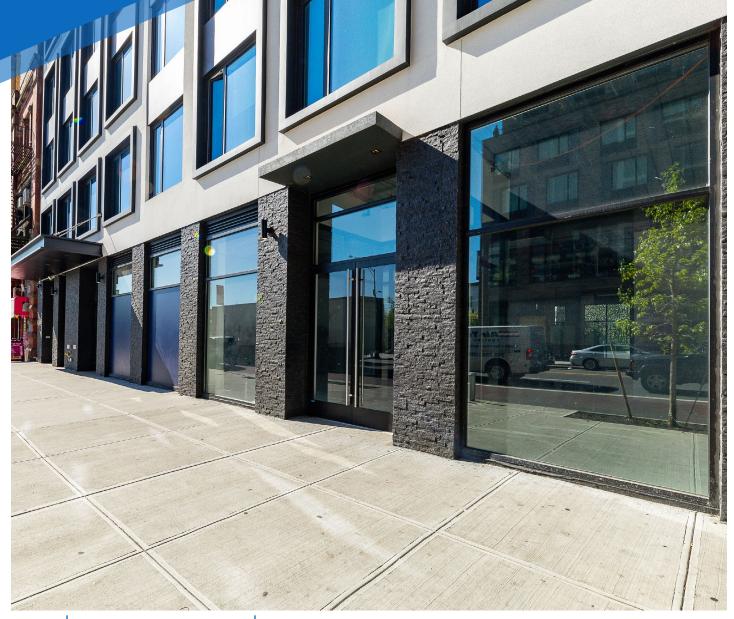

# RETAIL/RESTAURANT FOR LEASE

Ground Floor: 2,700 SF Outdoor Rear Courtyard: 1,000 SF Cellar: 800 SF

**ASKING RENT** 

\$22,500/Month Reduced \$20,000/Month

POSSESSION Immediate

.....

**TERM** 5-10 Years

RMATION

PROF

FRONTAGE 60 FT

#### COMMENTS

- Retail at the base of "Common at the Reserve", a luxury apartment building with 113-units
- Large windows providing natural light with a unique rear courtyard
- · Can be vented
- · Divisions possible
- In the heart of the bustling 125<sup>th</sup> Street retail corridor filled with national tenants and influx of new development underway