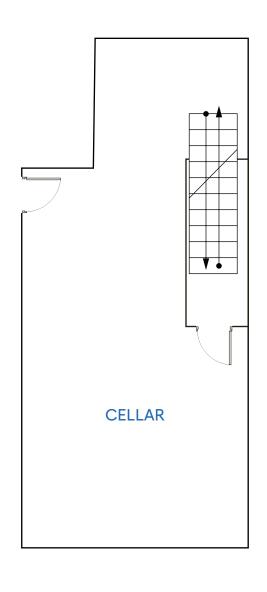

# RETAIL/RESTAURANT FOR LEASE

Ground Floor: 2,700 SF Outdoor Rear Courtyard: 1,000 SF Cellar: 800 SF

**ASKING RENT** 

\$22,500/Month Reduced \$20,000/Month

POSSESSION Immediate

.....

**TERM** 5-10 Years

RMATION