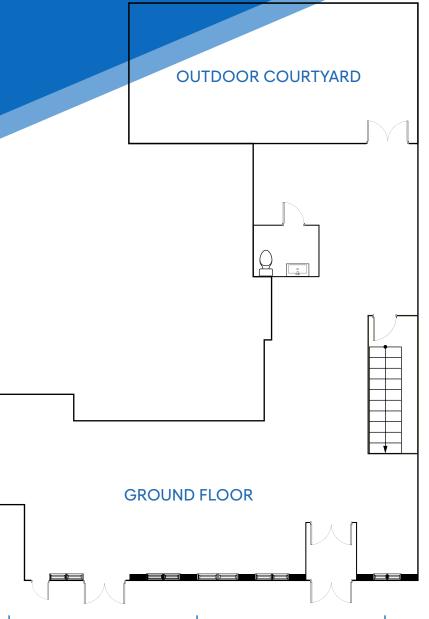

# RETAIL/RESTAURANT FOR LEASE

Ground Floor: 2,700 SF Outdoor Rear Courtyard: 1,000 SF Cellar: 800 SF

**ASKING RENT** 

\$22,500/Month Reduced \$20,000/Month

POSSESSION Immediate

.....

**TERM** 5-10 Years

RMATION