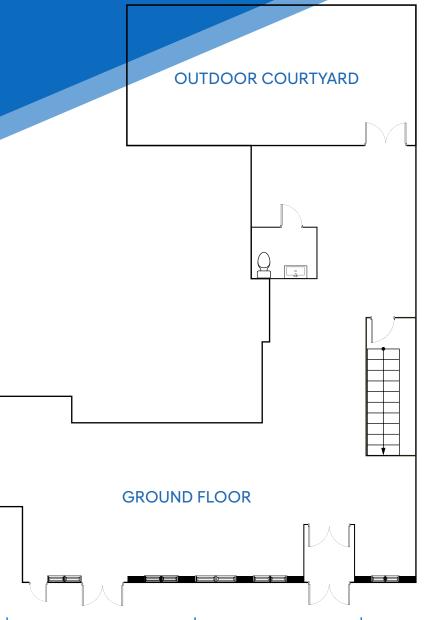

Between Second & Third Avenues

APPROXIMATE SIZE

Ground Floor: 2,700 SF Outdoor Rear Courtyard: 1,000 SF Cellar: 800 SF

**ASKING RENT** 

\$75 PSF Reduced \$65 PSF **POSSESSION** 

Immediate

**TERM** 5-10 Years

### **COMMENTS**

- Retail at the base of "The Reserve", a luxury apartment building with 113-units
- Large windows providing natural light with a unique rear courtyard
- · Can be vented
- Flexible divisions possible from 700+ SF
- In the heart of the bustling 125<sup>th</sup> Street retail corridor filled with national tenants and influx of new development underway