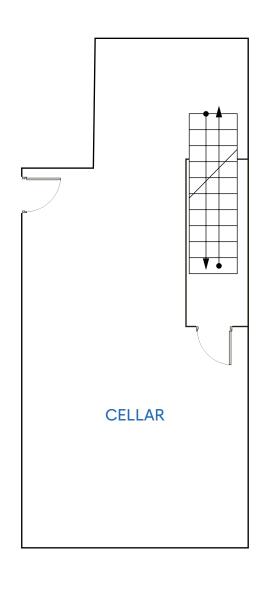

Between Second & Third Avenues

APPROXIMATE SIZE

Ground Floor: 2,700 SF Outdoor Rear Courtyard: 1,000 SF Cellar: 800 SF

**ASKING RENT** 

\$75 PSF Reduced \$65 PSF **POSSESSION** 

Immediate

**TERM** 5-10 Years