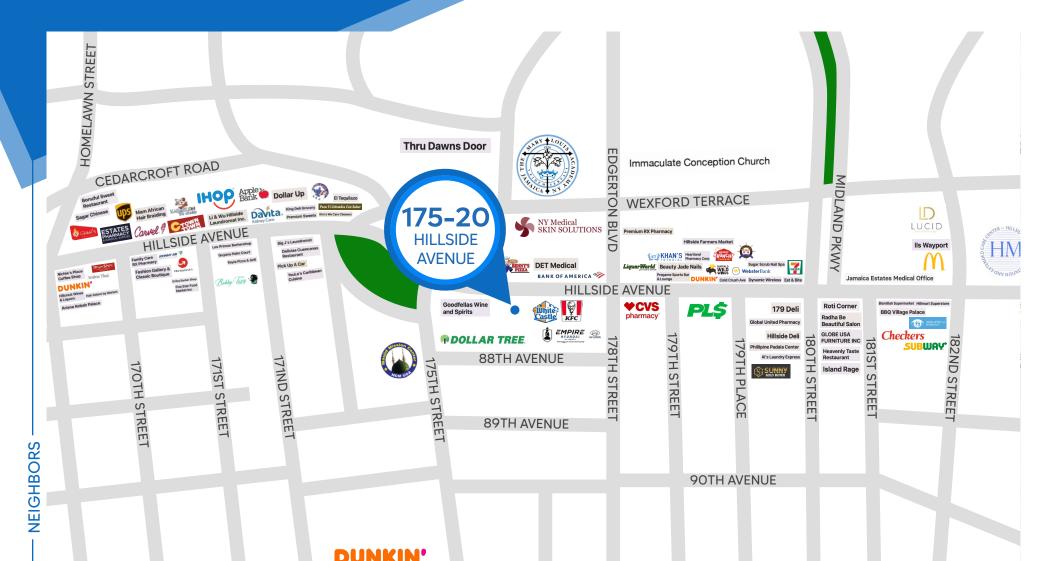

#### **NEIGHBORS**

White Castle • Dollar Tree • KFC • Bank of America

- IHOP CVS Pharmacy Dunkin' CTown Market
- Subway McDonald's Buffalo Wild Wings