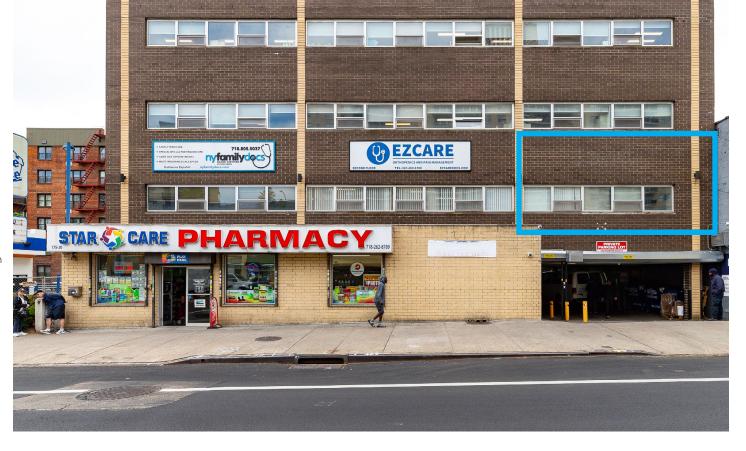

# 175-20

**HILLSIDE AVENUE** JAMAICA, QUEENS

Between 175th & 178th Streets

#### **NEIGHBORS**

White Castle • Dollar Tree • KFC • Bank of America

- IHOP CVS Pharmacy Dunkin' CTown Market
- Subway McDonald's Buffalo Wild Wings