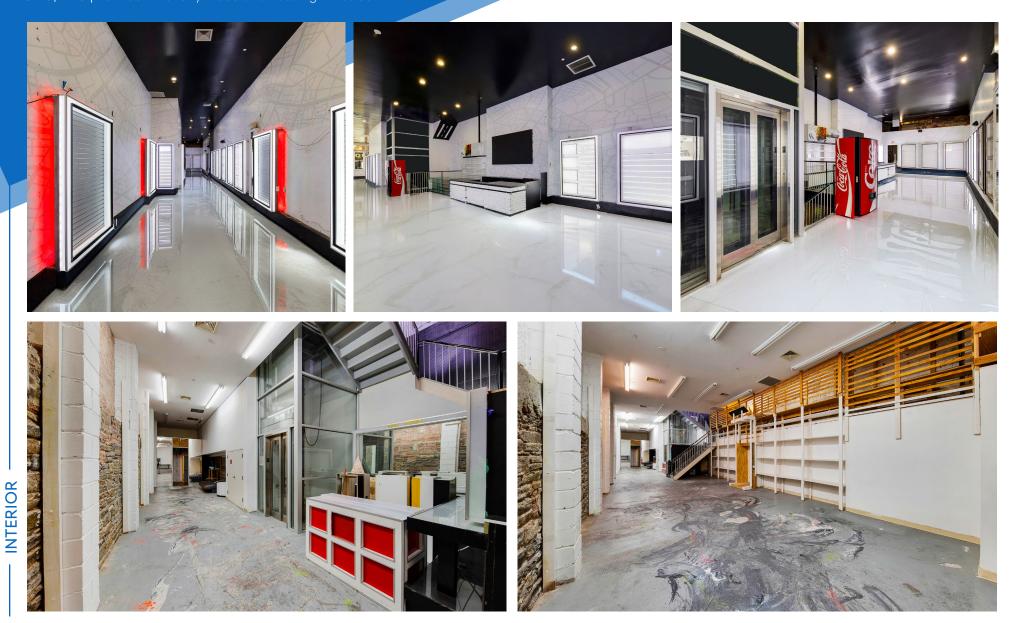

### COMMENTS

- Flagship opportunity
- Clean open-layout space with 15 FT ceilings
- Sound sysem in place
- Private elevator in place
- All uses considered