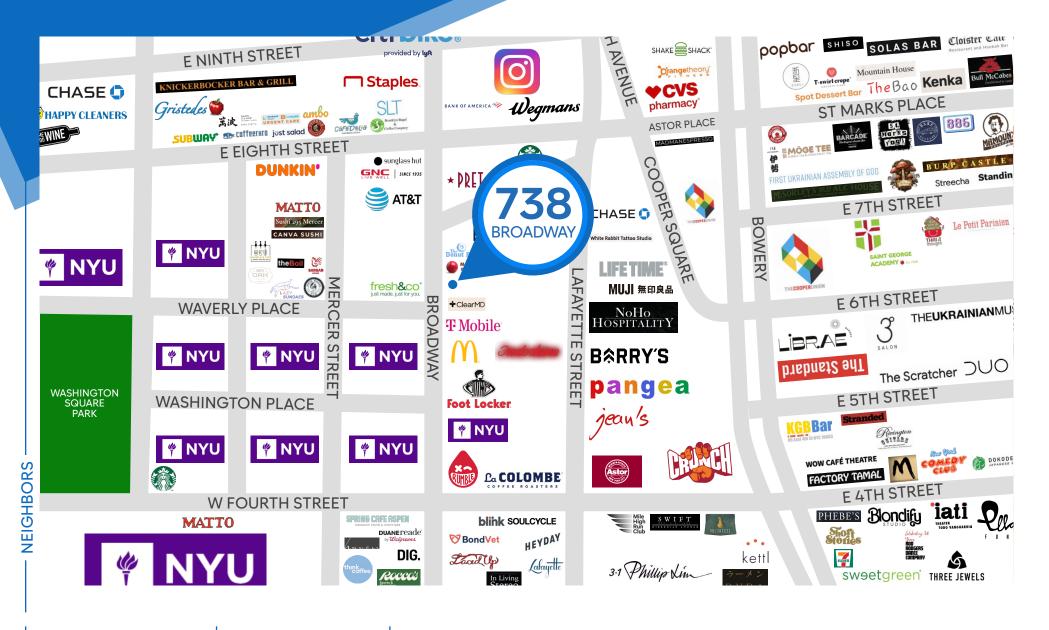

### NEIGHBORS

Wegman's • Raising Cane's • The Donut Pub • Indochine • NYU • Rumble • Lifeitme Fitness • La Colombe • Spring Cafè Aspen • Crunch Fitness • Sweetgreen • Rocco's Sports Bar • Soulcycle