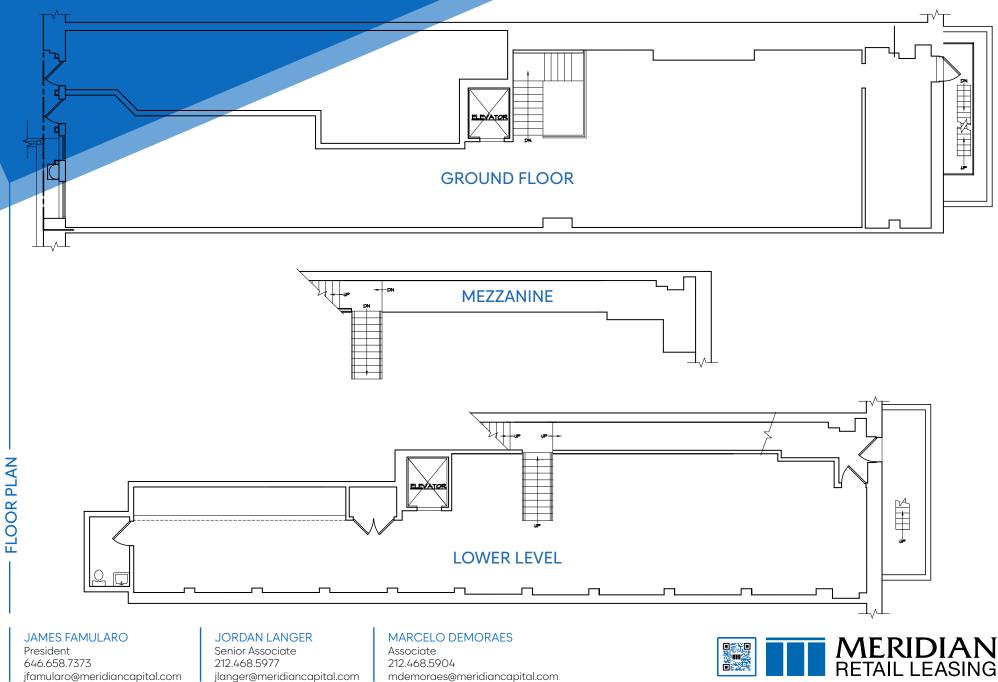

### **APPROXIMATE SIZE**

Ground Floor: 1,927 SF Mezzanine: 207 SF Lower Level: 1,716 SF

ASKING RENT \$29,995/Month POSSESSION Immediate

**TERM** Negotiable

NFORMATION

ROPERI

Δ.

FRONTAGE 10 FT