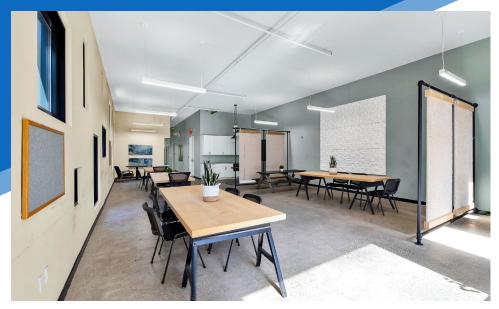

#### **COMMENTS**

- Floors 2,3,5: Brand-new white-boxed spaces
- 4th Floor: Fully built-out furnished office space with wet pantry and 2 private offices
- 6th Floor Rooftop: Can be combined with the 5th floor and/or the ground floor restaurant
- Full liquor license possible
- · Close proximity to Javitz Center
- · All uses considered