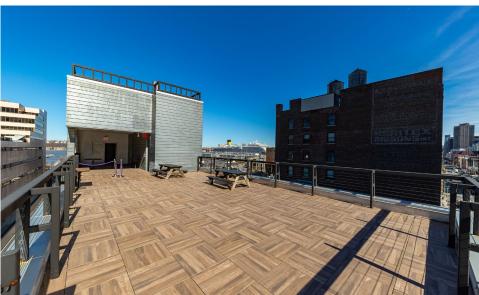

#### **APPROXIMATE SIZE**

2<sup>nd</sup> Floor: 2,630 SF 3rd Floor: 2,630 SF 4th Floor: 2,630 SF 5th Floor: 2,630 SF

6th Floor (Rooftop): 2,500 SF

#### **COMMENTS**

- Floors 2,3,5: Brand-new white-boxed spaces
- 4th Floor: Fully built-out furnished office space with wet pantry and 2 private offices
- 6th Floor Rooftop: Can be combined with the 5th floor and/or the ground floor restaurant
- Full liquor license possible
- · Close proximity to Javitz Center
- · All uses considered