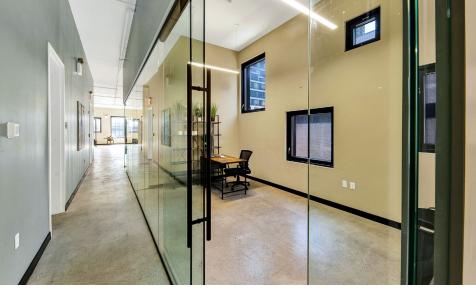

#### **COMMENTS**

- Floors 2,3,5: Brand-new white-boxed spaces
- 4th Floor: Fully built-out furnished office space with wet pantry and 2 private offices
- 6th Floor Rooftop: Can be combined with the 5th floor and/or the ground floor restaurant
- Full liquor license possible
- · Close proximity to Javitz Center
- · All uses considered