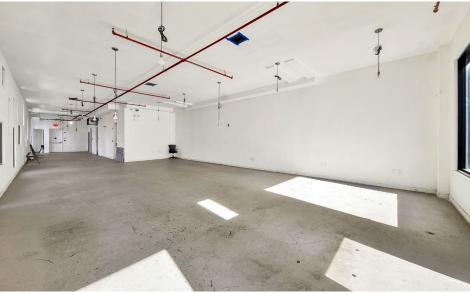

#### **COMMENTS**

- Floors 2,3,5: Brand-new white-boxed spaces
- 4th Floor: Fully built-out furnished office space with wet pantry and 2 private offices
- 6th Floor Rooftop: Can be combined with the 5th floor and/or the ground floor restaurant
- Full liquor license possible
- · Close proximity to Javitz Center
- · All uses considered