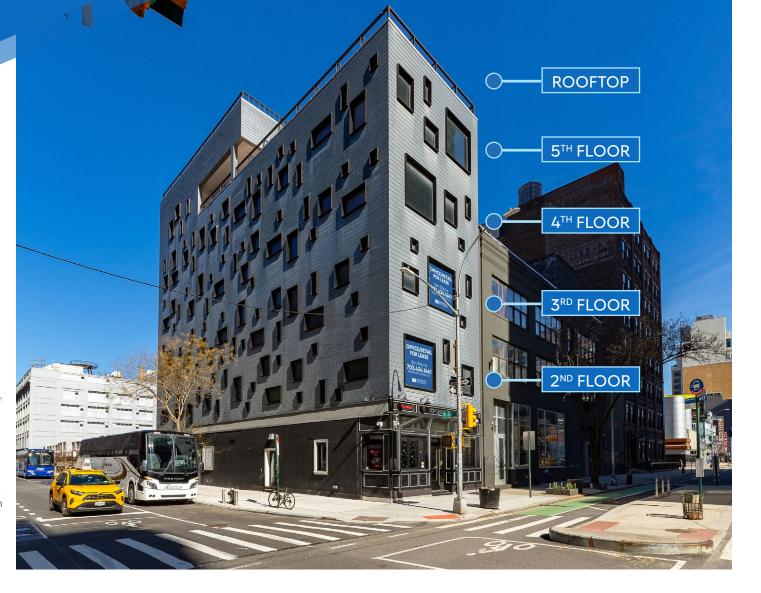

# 589 **ELEVENTH AVENUE** HELL'S KITCHEN, NYC

Northwest Corner of Eleventh Avenue and West 44<sup>th</sup> Street

#### **APPROXIMATE SIZE**

2<sup>nd</sup> Floor: 2,630 SF 3rd Floor: 2,630 SF 4th Floor: 2,630 SF 5th Floor: 2,630 SF

6th Floor (Rooftop): 2,500 SF

#### **COMMENTS**

- Floors 2,3,5: Brand-new white-boxed spaces
- 4th Floor: Fully built-out furnished office space with wet pantry and 2 private offices
- 6th Floor Rooftop: Can be combined with the 5th floor and/or the ground floor restaurant
- Full liquor license possible
- · Close proximity to Javitz Center
- · All uses considered