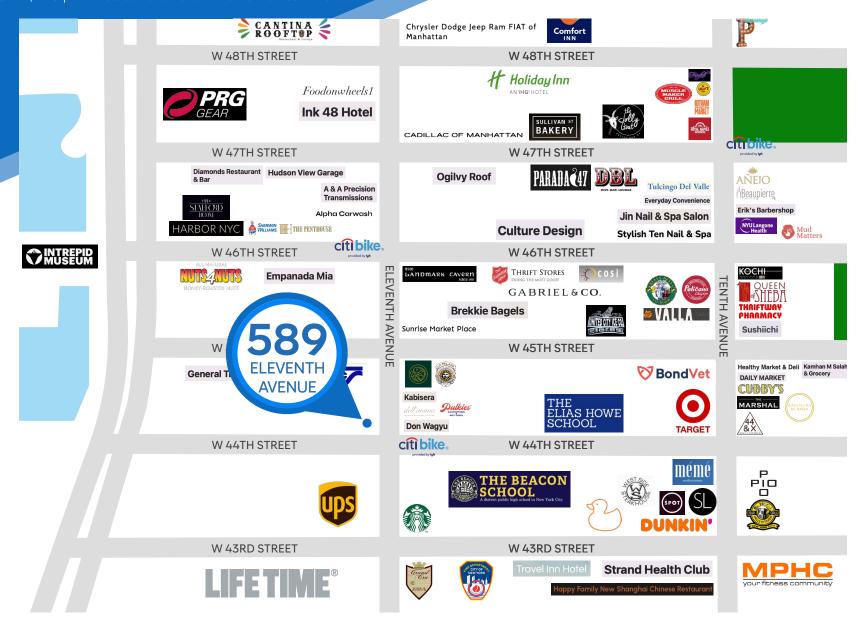

#### **NEIGHBORS**

Lifetime Fitness • Starbucks • Pio Pio • Satori Laser • Sushi on Jones • Añejo • The Penthouse • Sherwin Williams • Dunkin' • Target • The Landmark Tavern

#### **TRANSPORTATION**