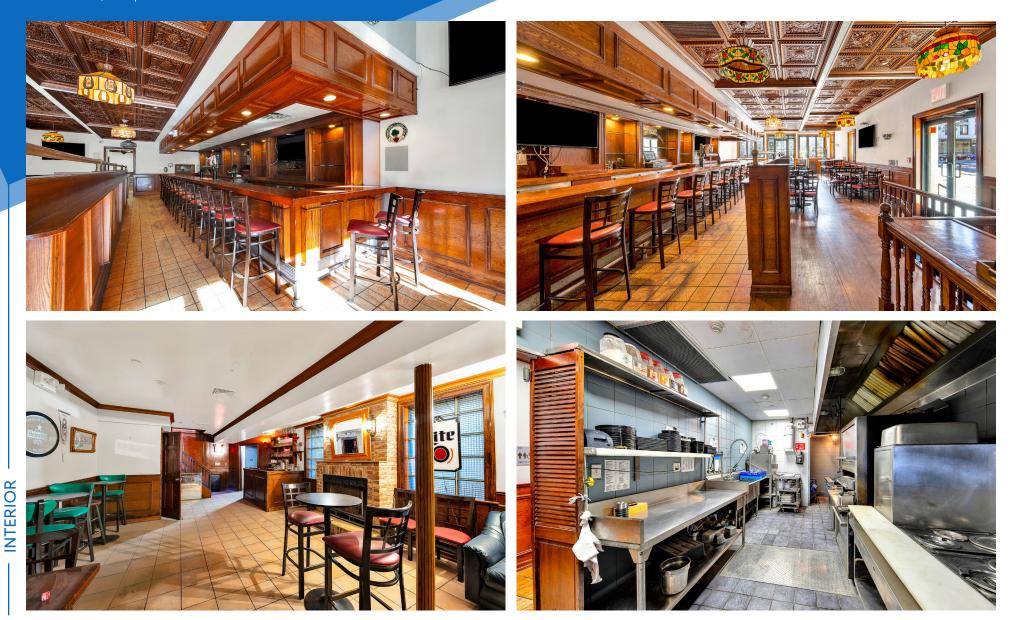

### COMMENTS

• Turn-key bar/restaurant with brand-new equipment in place

- Possibility for 4AM liquor license
- Lower level bar with seating in place
- Venting in place
- Steps from the Intrepid Museum