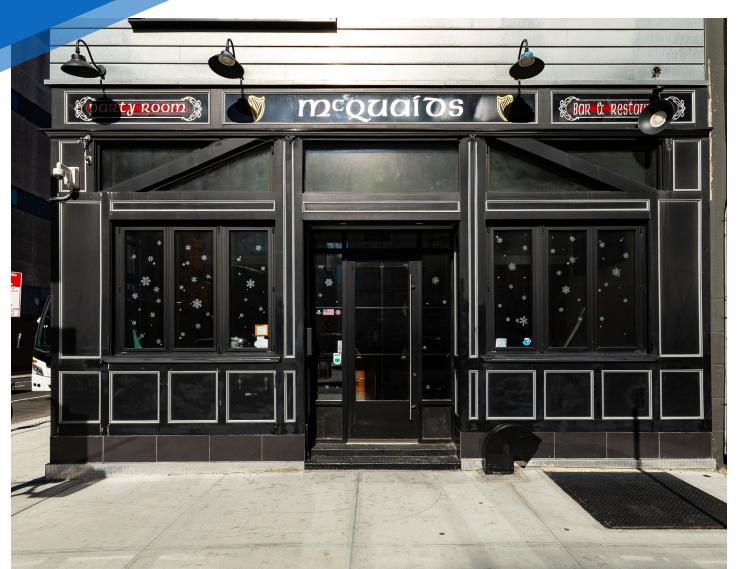

Northwest Corner of Eleventh Avenue and West 44<sup>th</sup> Street

### COMMENTS

• Turn-key bar/restaurant with brand-new equipment in place

- Possibility for 4AM liquor license
- Lower level bar with seating in place
- Venting in place
- Steps from the Intrepid Museum