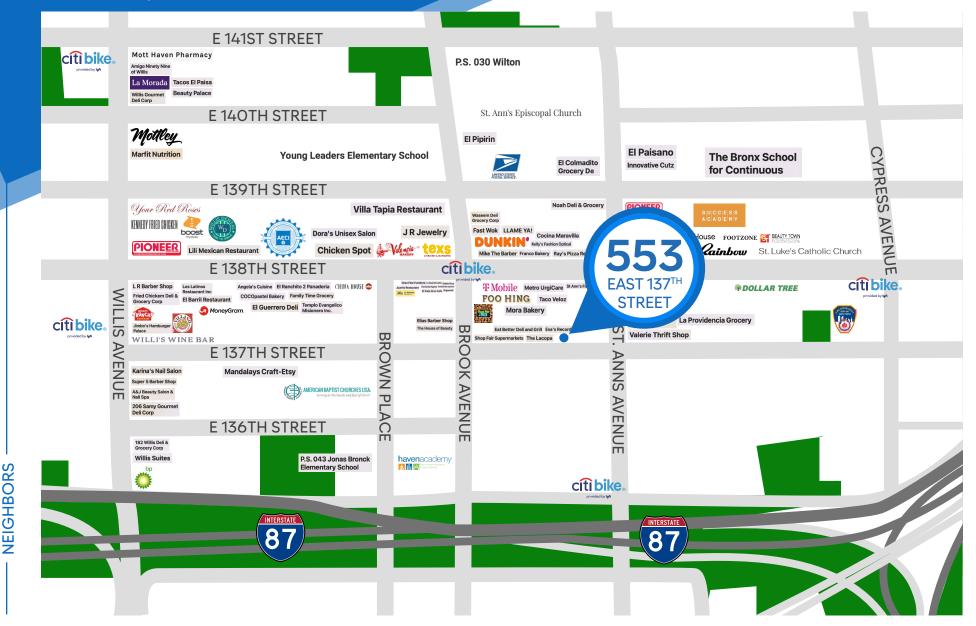

#### **NEIGHBORS**

Dollar Tree • Rainbow • Dunkin' • Mora Bakery

- Valencia Bakery Tex's Chicken & Burgers
- Willi's Wine Bar Ray's Pizza Restaurant