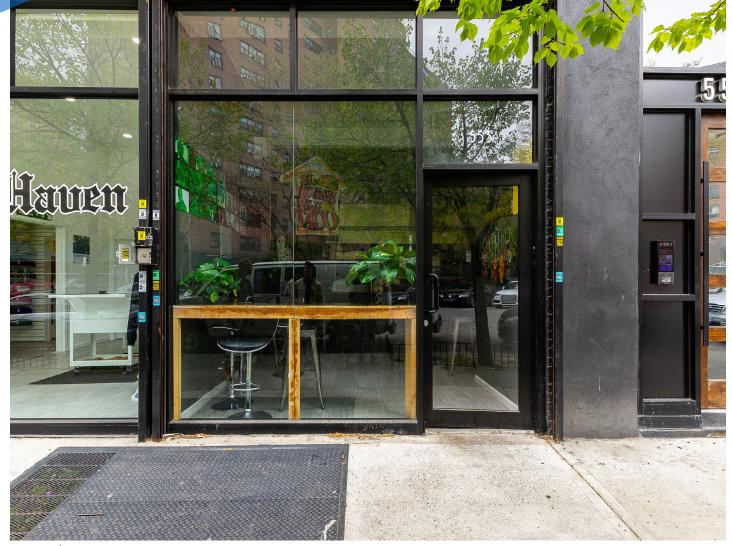

# RETAIL FOR LEASE

# MOTT HAVEN, BRONX | Between Brook and St. Anns's Avenues

JAMES FAMULARO President BEN BIBERAJ Senior Director 703.434.1461 bbiberaj@meridiancapital.com NICK LIZANA Associate 212.468.5986 nlizana@meridiancapital.com

NEORMATION

Between Brook & St. Anns's Avenues

### APPROXIMATE SIZE

450 SF + Storage Basement

**ASKING RENT** 

**POSSESSION** 

**Upon Request** 

Immediate

**TERM** 

**FRONTAGE** 10 FT