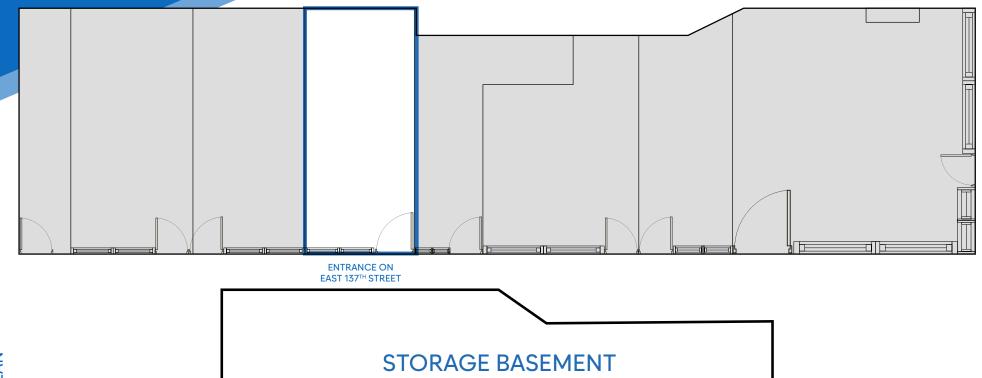

### APPROXIMATE SIZE

450 SF + Storage Basement

**ASKING RENT** 

**POSSESSION** 

**Upon Request** 

Immediate

**TERM** 

**FRONTAGE** 10 FT

#### **TRANSPORTATION**

**PROPERTY** 