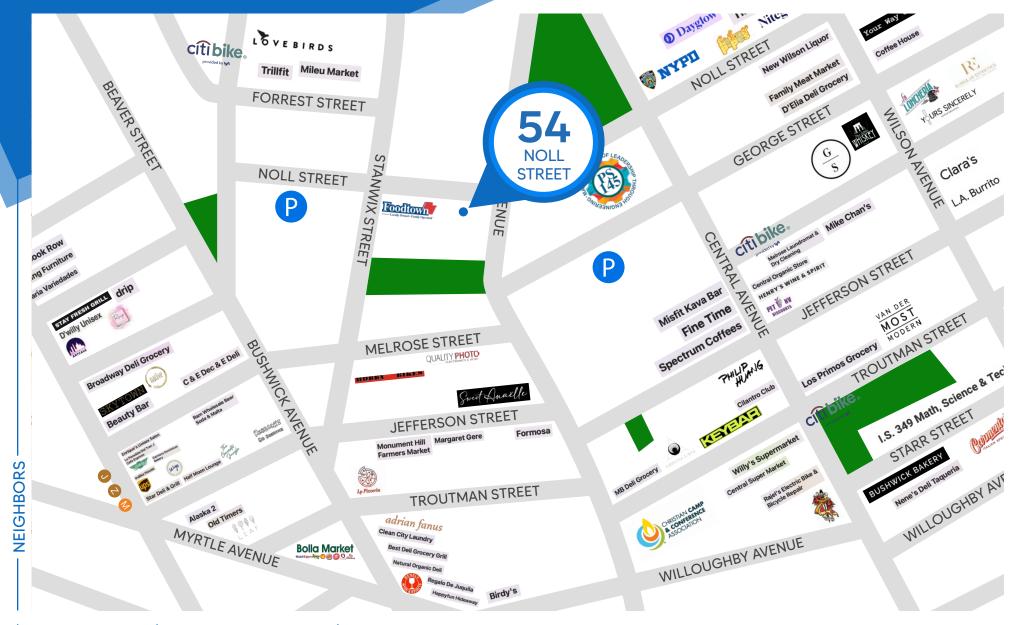

#### **NEIGHBORS**

Foodtown • Sweet Angelle • Trillfit • Lovebirds • Keybar • Drip Coffee • The Little Whiskey • Yours Sincerely • Loncheria • Dayglow • Star Deli & Grill