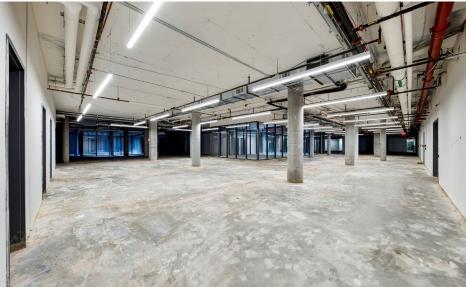

# **NOLL STREET BUSHWICK, BROOKLYN**

Between Evergreen Avenue & Stanwix Street

Lower Level: 35,040 SF

#### COMMENTS

- At the base of The Denizen, a 911-unit luxury residential building
- · Institutional ownership group
- Anchored by brand-new 14,000 SF Foodtown
- · Direct access to monthly/transient parking
- · Landlord willing to contribute to build-out for medical operator