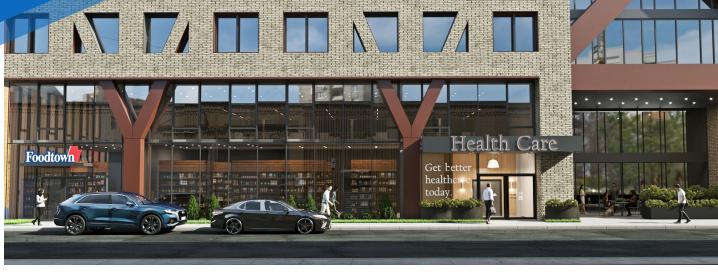

# **NOLL STREET BUSHWICK, BROOKLYN**

Between Evergreen Avenue & Stanwix Street

Lower Level: 35,040 SF

#### COMMENTS

- At the base of The Denizen, a 911-unit luxury residential building
- · Institutional ownership group
- Anchored by brand-new 14,000 SF Foodtown
- · Direct access to monthly/transient parking
- · Landlord willing to contribute to build-out for medical operator

#### **NEIGHBORS**

Foodtown • Sweet Angelle • Trillfit • Lovebirds • Keybar • Drip Coffee • The Little Whiskey • Yours Sincerely • Loncheria • Dayglow • Star Deli & Grill