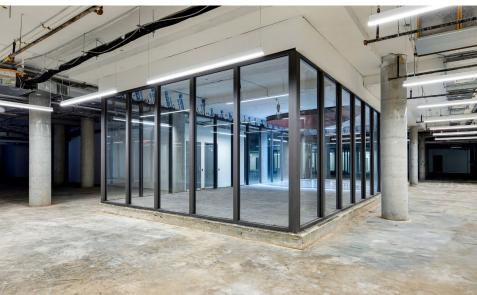

# **NOLL STREET BUSHWICK, BROOKLYN**

Between Evergreen Avenue & Stanwix Street

Lower Level: 35,040 SF

#### COMMENTS

- At the base of The Denizen, a 911-unit luxury residential building
- · Institutional ownership group
- Anchored by brand-new 14,000 SF Foodtown
- · Direct access to monthly/transient parking
- · Landlord willing to contribute to build-out for medical operator