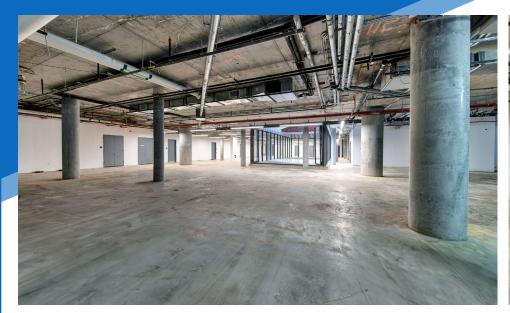

# **NOLL STREET BUSHWICK, BROOKLYN**

Between Evergreen Avenue & Stanwix Street

Lower Level: 35,040 SF

#### COMMENTS

- At the base of The Denizen, a 911-unit luxury residential building
- · Institutional ownership group
- Anchored by brand-new 14,000 SF Foodtown
- · Direct access to monthly/transient parking
- · Landlord willing to contribute to build-out for medical operator