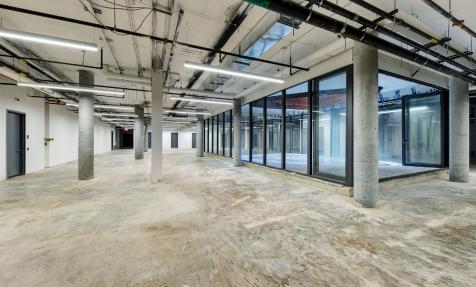

# **NOLL STREET BUSHWICK, BROOKLYN**

Between Evergreen Avenue & Stanwix Street

Lower Level: 35,040 SF

#### COMMENTS

- At the base of The Denizen, a 911-unit luxury residential building
- · Institutional ownership group
- Anchored by brand-new 14,000 SF Foodtown
- · Direct access to monthly/transient parking
- · Landlord willing to contribute to build-out for medical operator