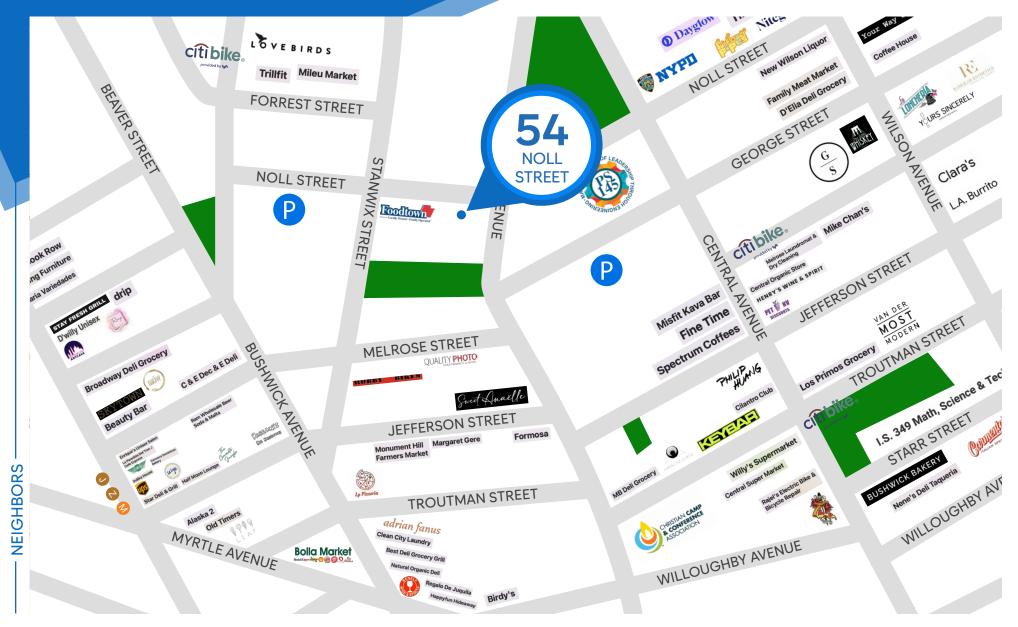

#### **NEIGHBORS**

Foodtown • Sweet Anaelle • Trillfit • Lovebirds • Keybar • Drip Coffee • The Little Whiskey • Yours Sincerely • Loncheria • Dayglow • Star Deli & Grill