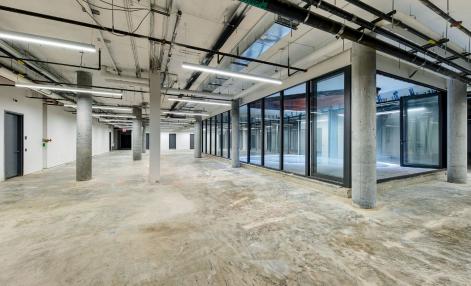

### APPROXIMATE SIZE

Lower Level: 35,040 SF

#### **COMMENTS**

- At the base of The Denizen, a 911-unit luxury residential building
- · Institutional ownership group
- Anchored by brand-new 14,000 SF Foodtown
- Direct access to monthly/transient parking garage