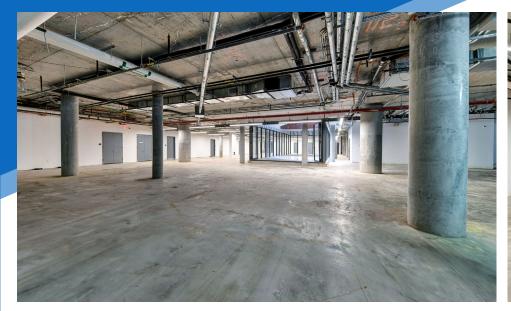

### APPROXIMATE SIZE

Lower Level: 35,040 SF

#### **COMMENTS**

- At the base of The Denizen, a 911-unit luxury residential building
- · Institutional ownership group
- Anchored by brand-new 14,000 SF Foodtown
- Direct access to monthly/transient parking garage