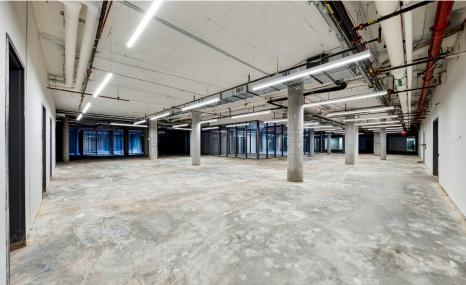

### APPROXIMATE SIZE

Lower Level: 35,040 SF

#### **COMMENTS**

- At the base of The Denizen, a 911-unit luxury residential building
- · Institutional ownership group
- Anchored by brand-new 14,000 SF Foodtown
- Direct access to monthly/transient parking garage