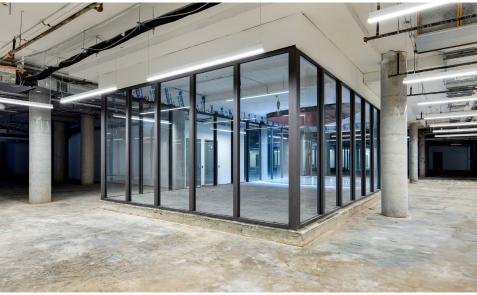

### APPROXIMATE SIZE

Lower Level: 35,040 SF

#### **COMMENTS**

- At the base of The Denizen, a 911-unit luxury residential building
- · Institutional ownership group
- Anchored by brand-new 14,000 SF Foodtown
- Direct access to monthly/transient parking garage