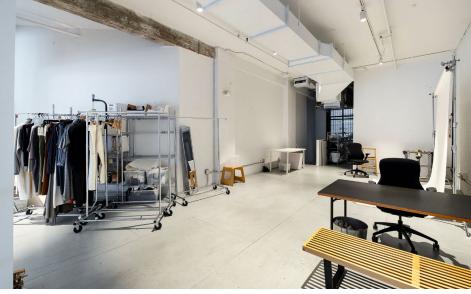

## APPROXIMATE SIZE

Ground Floor: 1,200 SF Lower Level: 2,400 SF

**ASKING RENT** 

**POSSESSION** Immediate

\$11,000/Month

**FRONTAGE** 

10-15 Years

25 FT

### COMMENTS

- Move-in ready retail/showroom space
- · Steps from Google Headquarters providing heavy daytime foot traffic