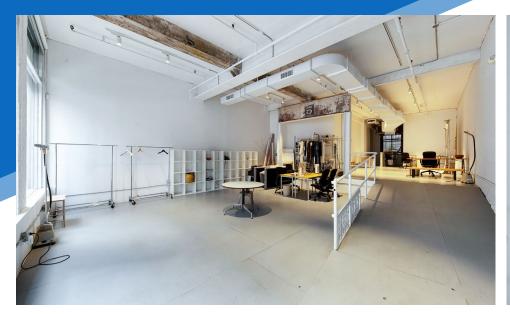

## APPROXIMATE SIZE

Ground Floor: 1,200 SF Lower Level: 2,400 SF

**ASKING RENT** 

**POSSESSION** Immediate

\$11,000/Month

**FRONTAGE** 

10-15 Years

25 FT

### COMMENTS

- Move-in ready retail/showroom space
- · Steps from Google Headquarters providing heavy daytime foot traffic