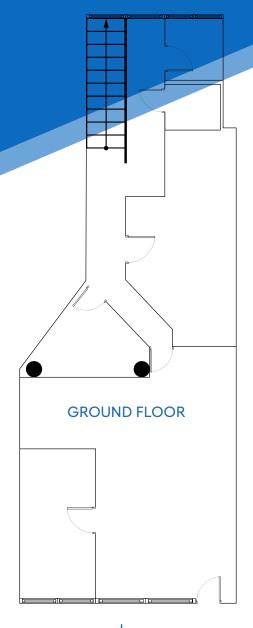

## APPROXIMATE SIZE

Ground Floor: 1,200 SF Lower Level: 2,400 SF

**ASKING RENT** 

**POSSESSION** Immediate

\$11,000/Month

**FRONTAGE** 

10-15 Years

25 FT