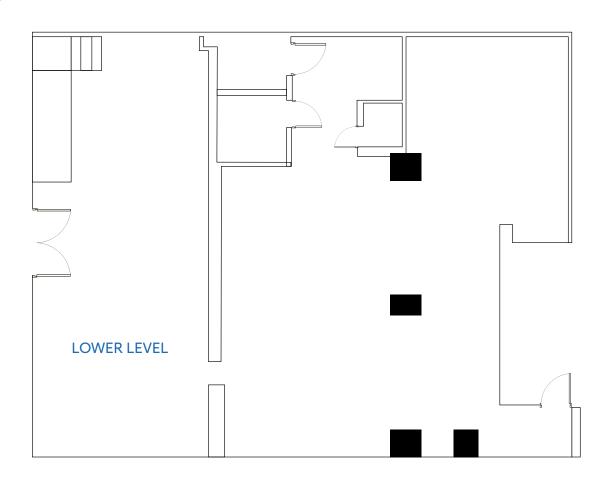

## APPROXIMATE SIZE

Ground Floor: 1,200 SF Lower Level: 2,400 SF

**ASKING RENT** 

**POSSESSION** Immediate

\$11,000/Month

**FRONTAGE** 

10-15 Years

25 FT