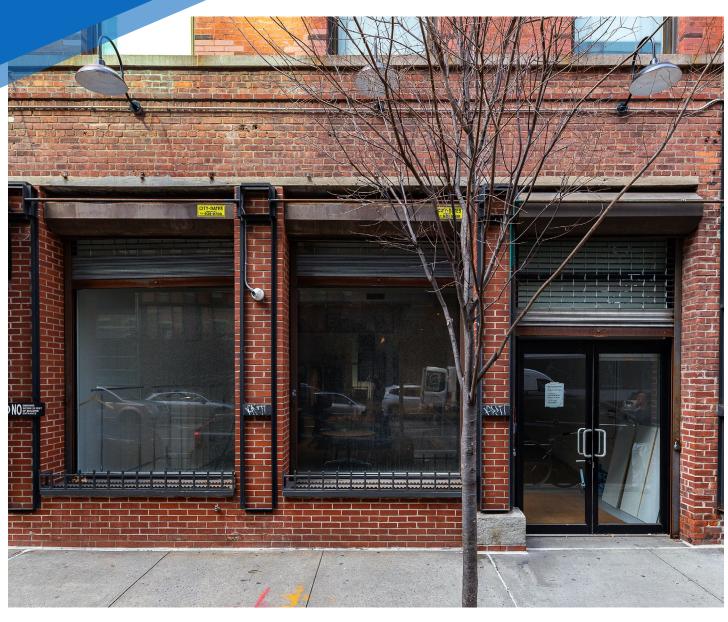

# **TERM NFORMATION**

**504 GREENWICH STREET** SOHO, NYC

Between Canal & Spring Streets

## APPROXIMATE SIZE

Ground Floor: 1,200 SF Lower Level: 2,400 SF

**ASKING RENT** 

**POSSESSION** Immediate

\$11,000/Month

**FRONTAGE** 

10-15 Years

25 FT

### COMMENTS

- Move-in ready retail/showroom space
- · Steps from Google Headquarters providing heavy daytime foot traffic