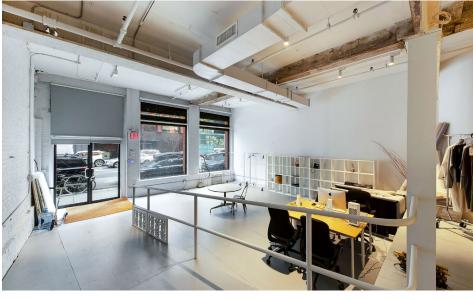

## APPROXIMATE SIZE

Ground Floor: 1,200 SF Lower Level: 2,400 SF

**ASKING RENT** 

**POSSESSION** Immediate

\$11,000/Month

**FRONTAGE** 

10-15 Years

25 FT

### COMMENTS

- Move-in ready retail/showroom space
- · Steps from Google Headquarters providing heavy daytime foot traffic