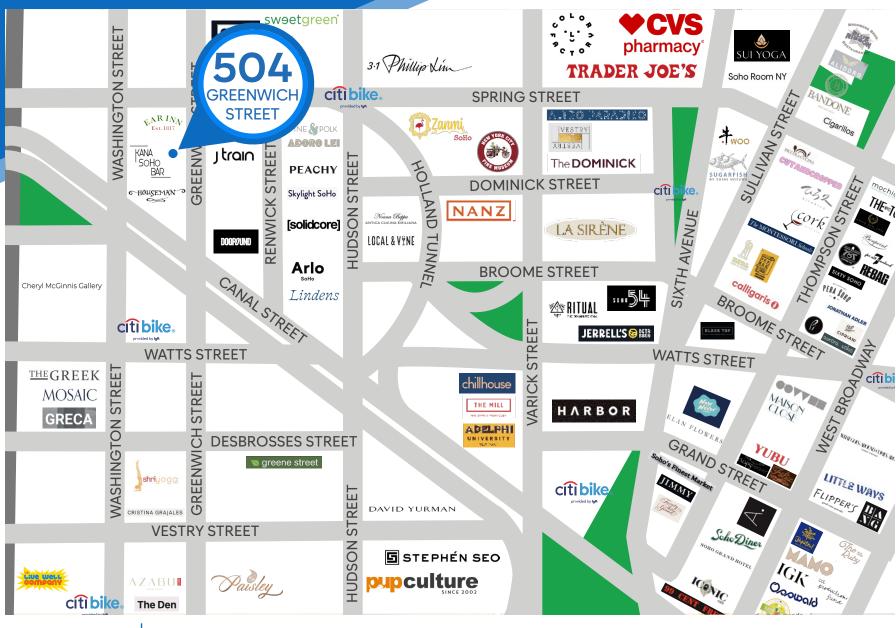

### **NEIGHBORS**

Lindens • DogPound • Houseman • Ear Inn • Trader Joe's • Solidcore • Arlo SoHo • Lazy Point • David Yurman • The Mill • Peachy • Maison Close