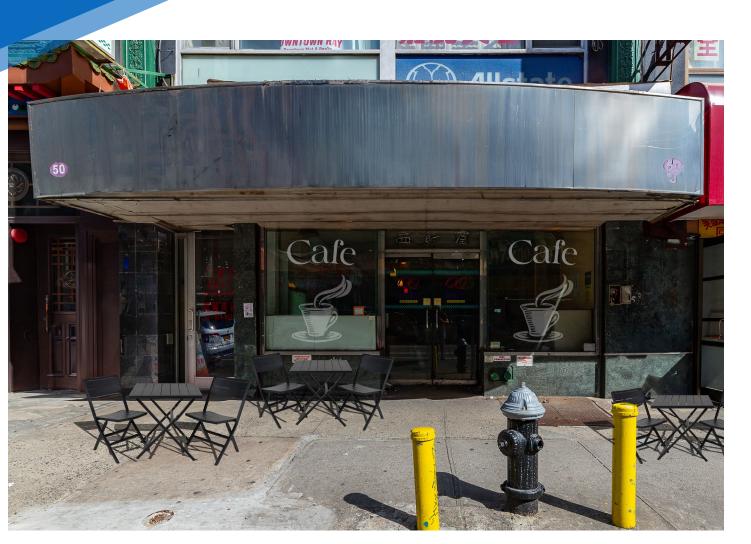

#### APPROXIMATE SIZE Ground Floor: 1,600 SF

Lower Level: 1,300 SF

ASKING RENT \$14,000/Month POSSESSION Immediate

TERM 5-15 Years

NFORMATION

FRONTAGE

## COMMENTS

- Full kitchen with gas and venting in place
- Ovens, stove, and walk-in boxes in place
- Lower level is built-out as a large prep area
- Large signage opportunity
- Heavy foot traffic