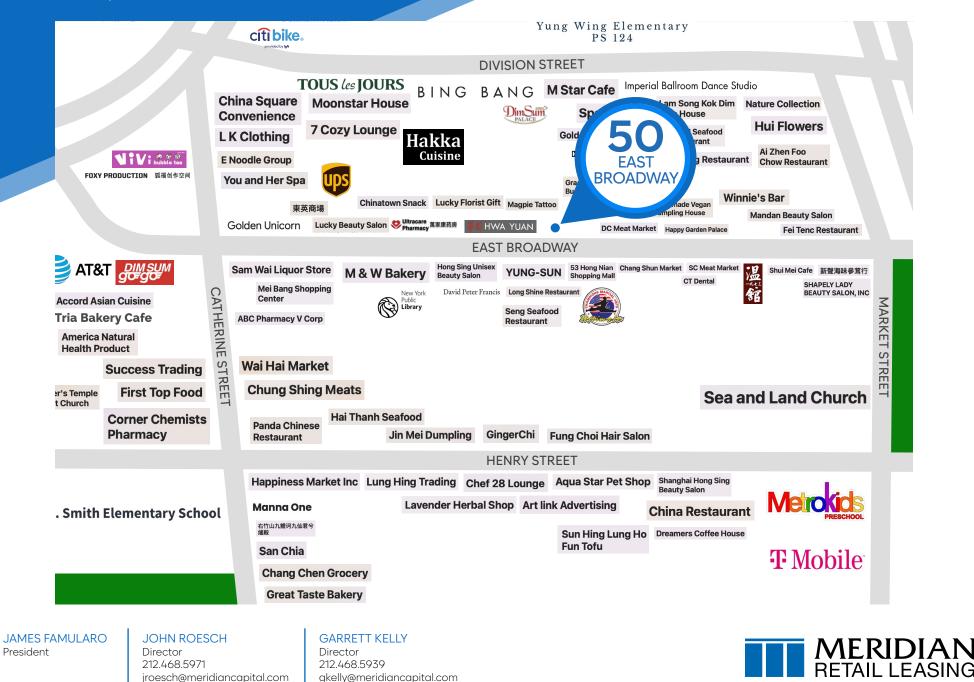

## NEIGHBORS Dim Sum Go G Bubble Tea • Bi Garden Palace

Dim Sum Go Go • Hwa Yuan • Golden Unicorn • Vivi Bubble Tea • Bing Bang • Dim Sum Palace • Happy Garden Palace • Hakka Cuisine • E Noodle Group

**50 EAST BROADWAY** 

NEIGHBORS

CHINATOWN, NYC | Between Catherine and Market Streets