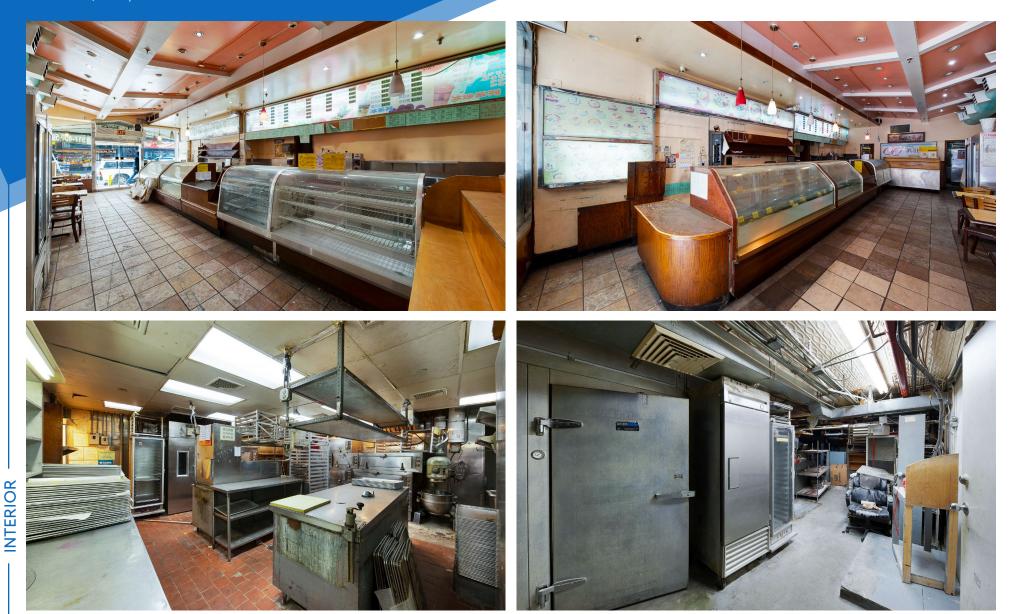

## COMMENTS

- Full kitchen with gas and venting in place
- Ovens, stove, and walk-in boxes in place
- Lower level is built-out as a large prep area
- Large signage opportunity
- Heavy foot traffic