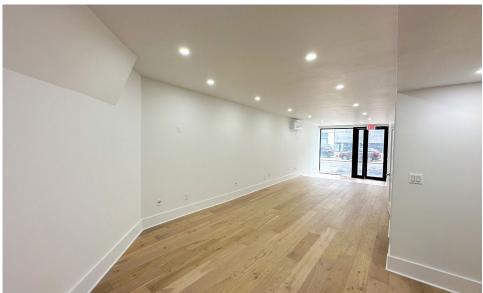

## **APPROXIMATE SIZE**

Ground Floor: 800 SF

**ASKING RENT** 

\$6,600/Month

**TERM** 

Negotiable

#### **COMMENTS**

- · Newly renovated
- · Private bathroom
- · Wide glass frontage
- · Steps from Freeman Plaza and easy access to public transportation

**POSSESSION** 

Immediate

**FRONTAGE** 10 FT