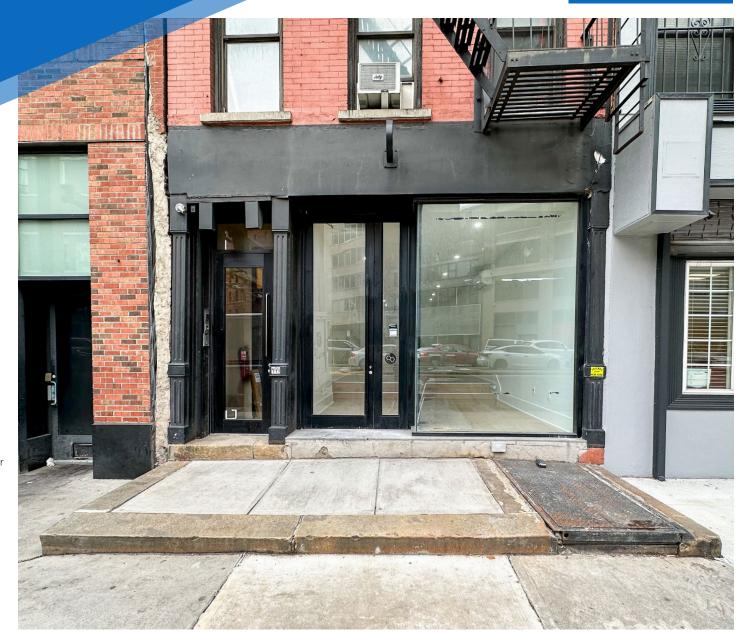

# **RETAIL FOR LEASE**

499 **CANAL STREET** SOHO, NYC

Between Renwick & Hudson Streets

#### **COMMENTS**

- · Newly renovated
- · Private bathroom
- · Wide glass frontage
- · Steps from Freeman Plaza and easy access to public transportation

**POSSESSION** 

Immediate

**FRONTAGE** 10 FT