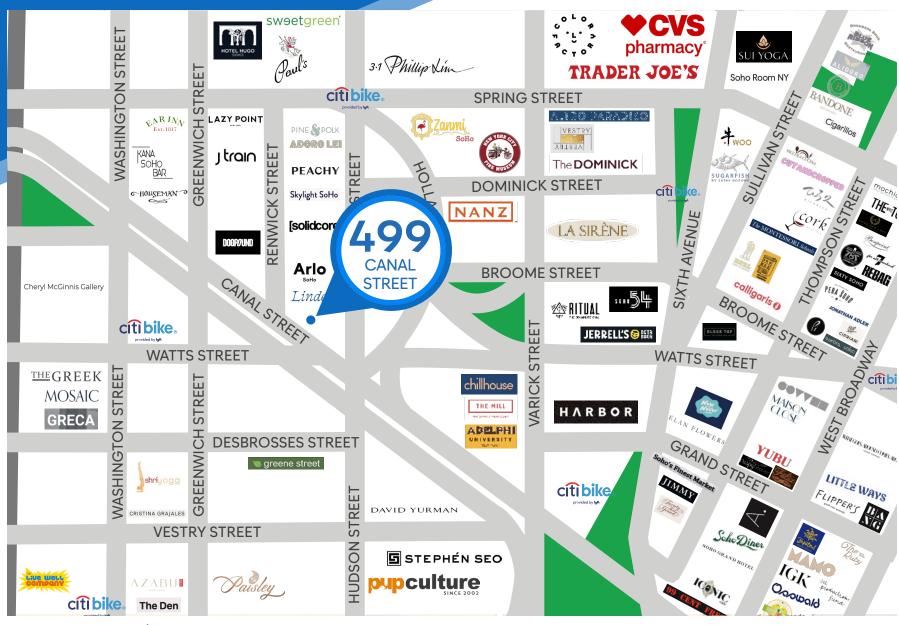

#### **NEIGHBORS**

Lindens • DogPound • Houseman • Ear Inn • Trader Joe's • Solidcore • Arlo SoHo • Lazy Point • David Yurman • The Mill • Peachy • Maison Close

ROPERTY

# SOHO, NYC | Between Renwick and Hudson Streets