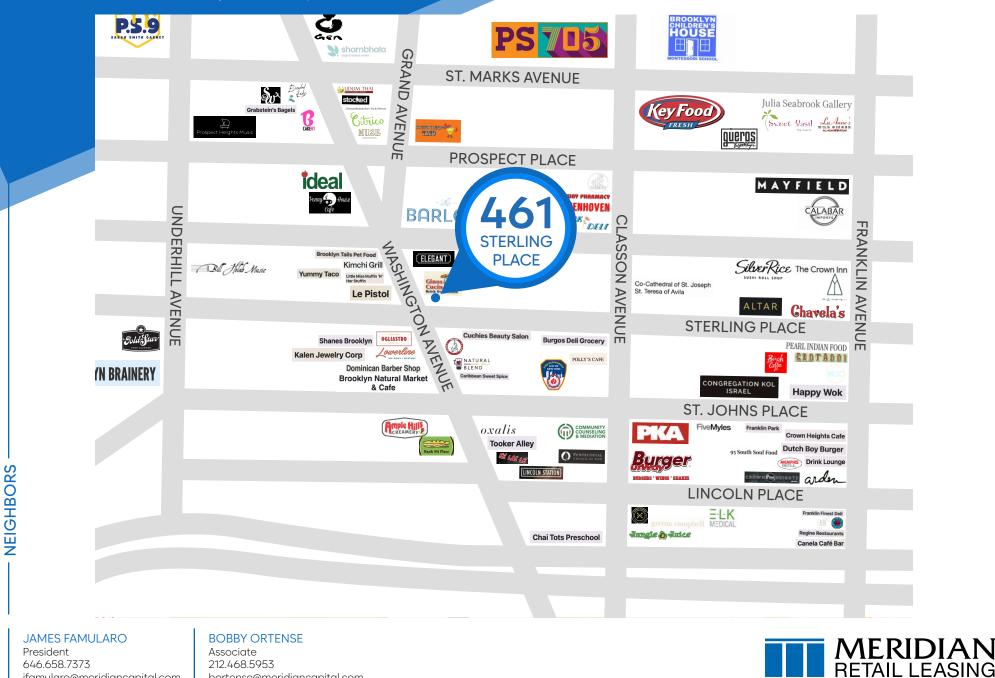

#### NEIGHBORS

Birch Coffee • Chavela's • Key Food • Alter • Arise Yoga • The Balow • Chavela's • Park Deli

MMARTI SNACKS - VAPORIZERS - SMOKING ACCESSORIES - BEVERAGES & MORE 461 ATM