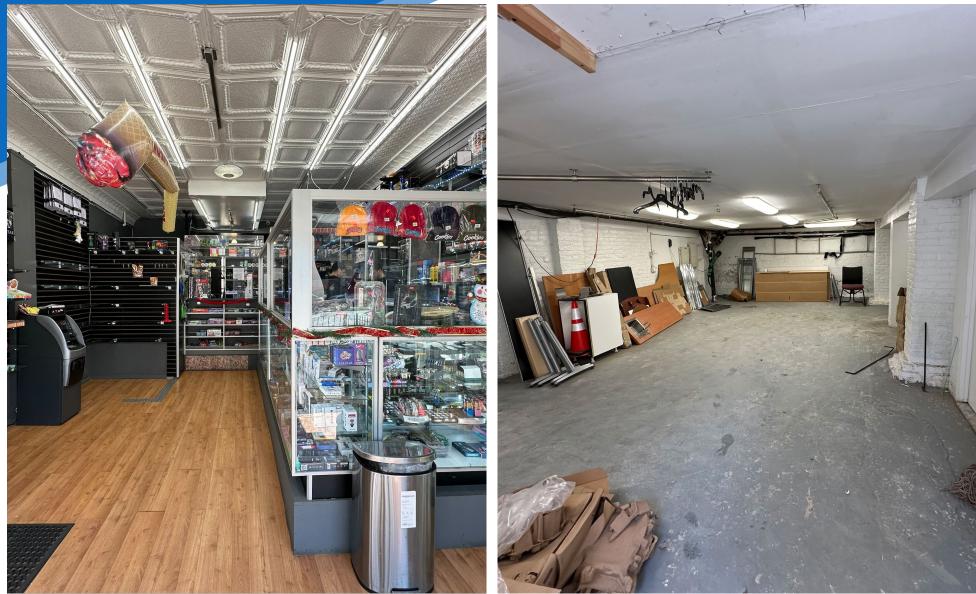

#### COMMENTS

Corner retail space steps from Prospect Park

- Private bathroom
- Wide glass frontage