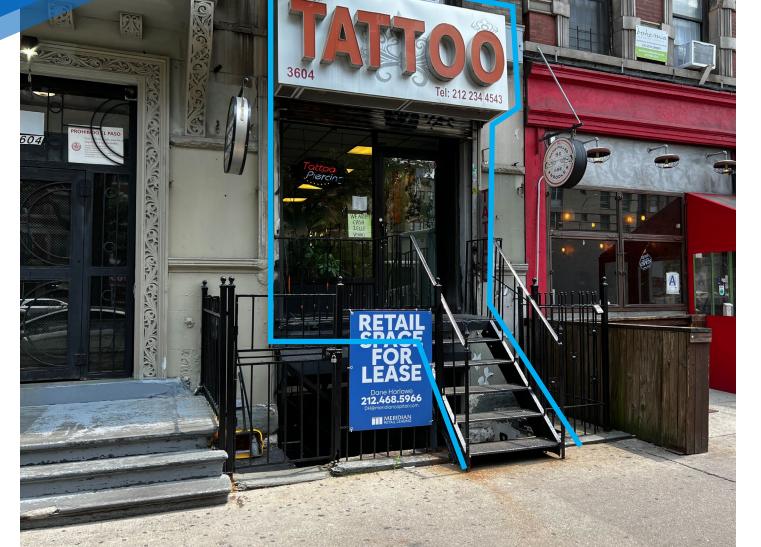

## **RETAIL FOR LEASE**

3604
BROADWAY
HAMILTON HEIGHTS, NYC

Between 148th & 149th Streets

### APPROXIMATE SIZE

Upper Level: 1,015 SF

**ASKING RENT** 

\$7,000/Month

**TERM** 

NEORMATION

ROPERTY

FRONTAGE

**POSSESSION** 

August 1st, 2024

Negotiable

10 FT

## COMMENTS

- · White-boxed
- · High residential area
- High foot traffic
- · All uses considered