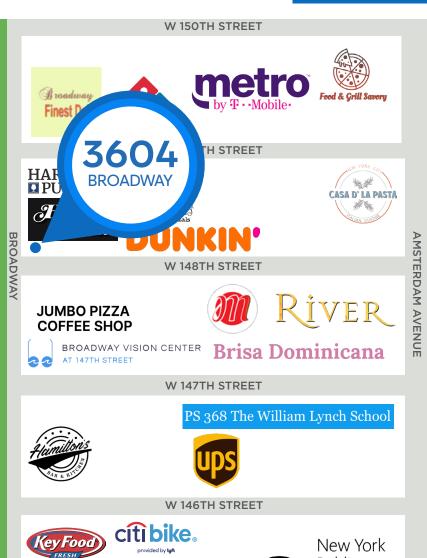

#### **NEIGHBORS**

Dunkin Donuts • Sugar Hill Creamery • The Honey Well • Jin Ramen • Sita Thai • The Chipped Cup • Harlem Public • Palisades Playground