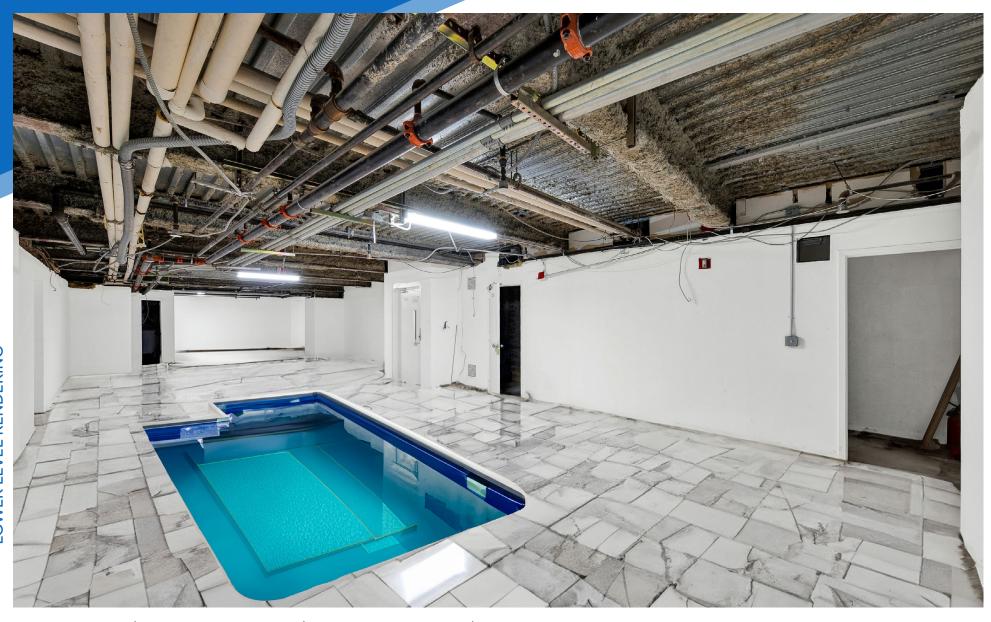

#### COMMENTS

- · Legal lower level that previously held full-size pool for PT treatment
- Fully ADA compliant space with private elevator
- T.I. package available