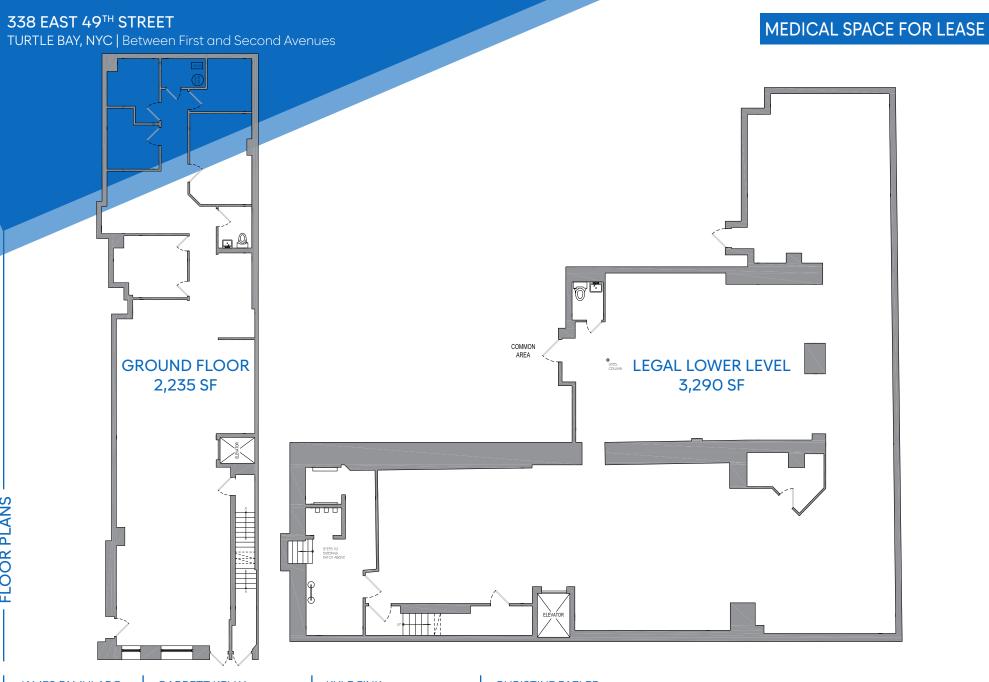

#### **APPROXIMATE SIZE**

Total: 5,525 SF

#### **CHRISTINE PAZLER**

Associate 212.468.5922 cpazler@meridiancapital.com

Ground Floor: 2,235 SF Legal Lower Level: 3,290 SF

### TURTLE BAY, NYC | Between First and Second Avenues