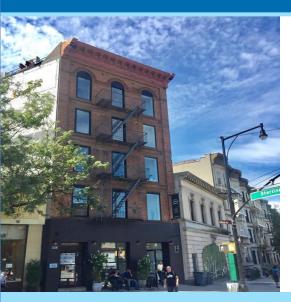

# 336 Flatbush Avenue & 184 Sterling Place, Brooklyn

### **PROPERTY INFORMATION**

| PROPERTY OVERVIEW        |                        |                     | TOTAL       |
|--------------------------|------------------------|---------------------|-------------|
| Address                  | 336 Flatbush Avenue    | 184 Sterling Place  |             |
| Neighborhood             | Park Slope             | Park Slope          |             |
| Cross Streets            | c/o Sterling Place     | c/o Flatbush Avenue |             |
| Description              | Mixed-Use              | Mixed-Use           |             |
| Block / Lot              | 1058 / 30              | 1058 / 28           |             |
| Lot Area                 | 2,700 SF               | 4,885 SF            |             |
| Lot Dimensions           | 28.92' x 82'           | 38.92' x 135.42'    |             |
| Building Size            | 13,108 SF              | 6,511 SF            | 19,619 SF   |
| Year Built               | 1920                   | 1931                |             |
| Stories                  | 5                      | 2                   |             |
| Building Dimensions      | 25' x 75'              | 38.92' x 55         |             |
| Residential Units        | 8                      | 0 8                 |             |
| Commercial Units         | 1                      | 2                   | 3           |
| otal Units: 9            |                        | 2                   | 11          |
| Zoning                   | ning R7A, C2-4         |                     |             |
| FAR Allowed / Built      | 4 / 4.85 (Overbuilt)   | 4/1.33              |             |
| Available Air Rights     |                        | 13,043              | 13,043      |
| REAL ESTATE TAXES        |                        |                     | TOTAL       |
| Exemptions / Abatements  | None                   | None                |             |
| Tax Class                | 2B                     | 4                   |             |
| 2018/2019 Assessed Value | \$437,082              | \$639,090           | \$1,076,172 |
| 2018/2019 Taxes          | 18/2019 Taxes \$55,592 |                     | \$122,786   |