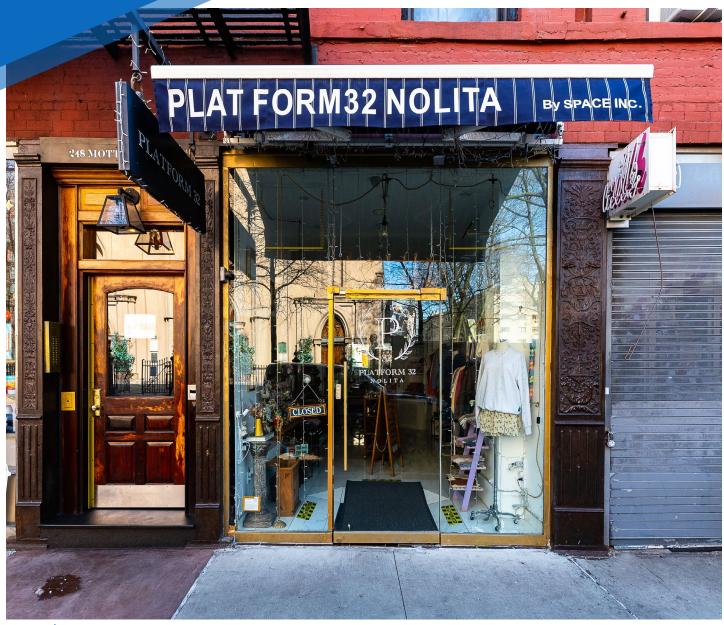

Between East Houston & Prince Streets

#### COMMENTS

- · HVAC in place
- Space is in white-box condition
- · Prime Nolita location with heavy foot traffic
- · Perfect for all dry uses

#### **NEIGHBORS**

Milk Bar • Emilio's Ballato • American Vintage • Torrisi • Equinox • Whole Foods • Sant Ambroeus • Solidcore • La Pecora Bianca • Studs • Rubirosa