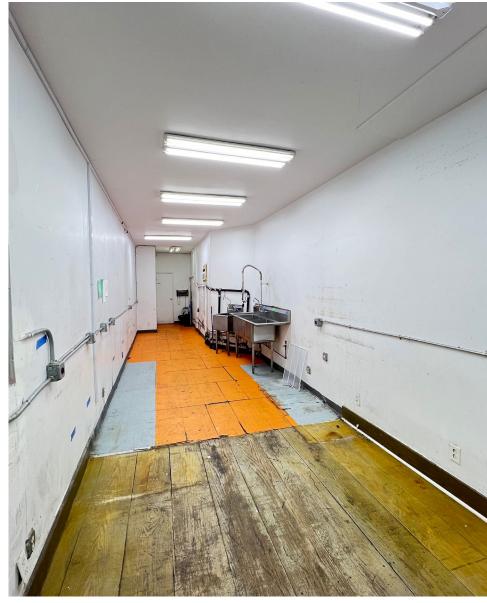

### COMMENTS

- Previously a commissary kitchen
- High ceilings
- Space can be vented
- · All uses considered