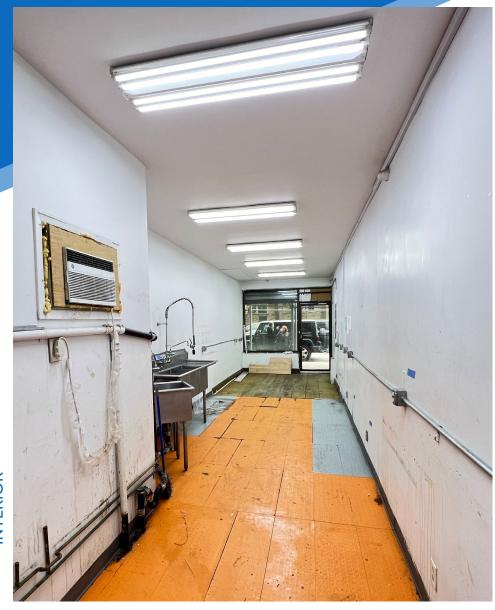

### COMMENTS

- Previously a commissary kitchen
- High ceilings
- Space can be vented
- · All uses considered