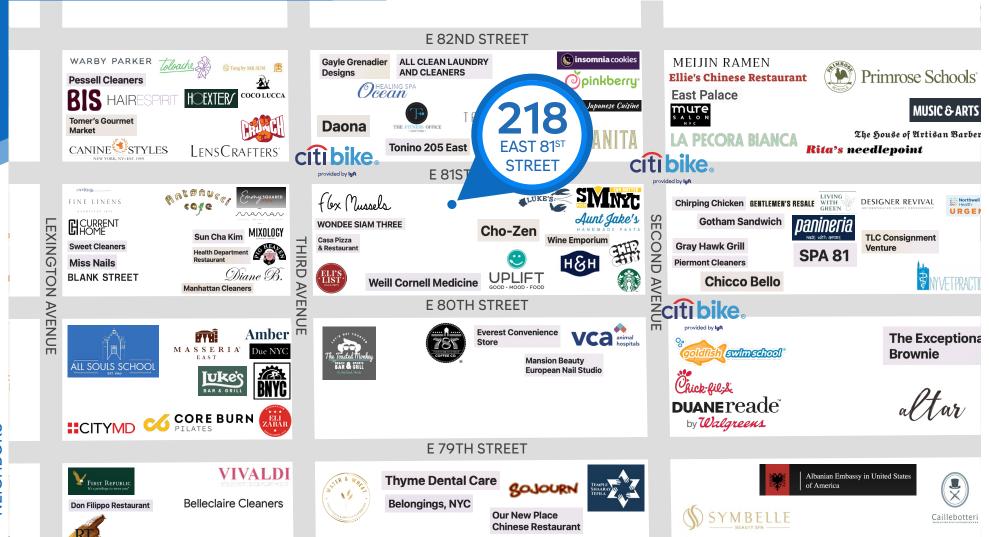

#### **NEIGHBORS**

Anita Gelato • Chip City • Flex Mussels • Maman • H&H Bagels • Hutch + Waldo • La Pecora Bianca • Crunch Fitness • Lens Crafters

• Pinkberry • Insomnia Cookies • Chick Fil A