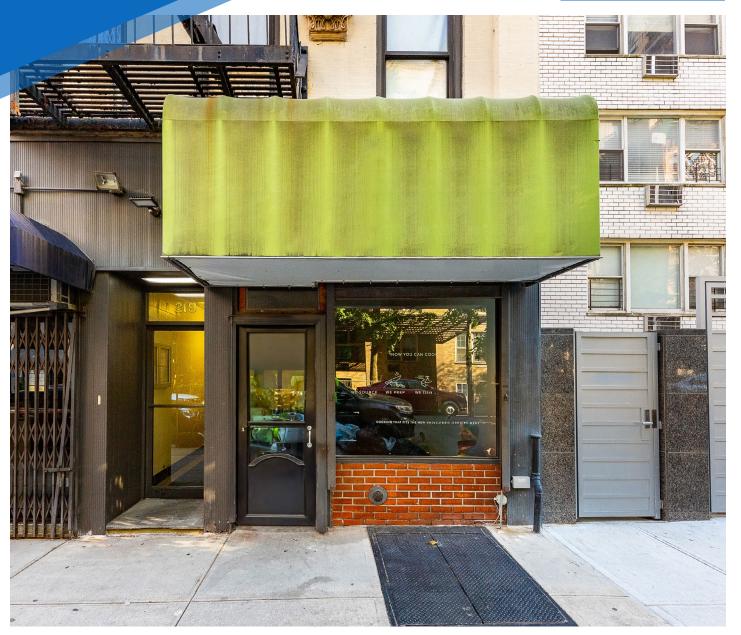

# **RETAIL FOR LEASE**

600 SF + Storage Basement

**ASKING RENT** \$5,000/Month

**POSSESSION** 

Immediate

**TERM** 5-10 Years

NEORMATION

ROPERTY

**FRONTAGE** 

12 FT

### COMMENTS

- Previously a commissary kitchen
- High ceilings
- Space can be vented
- · All uses considered