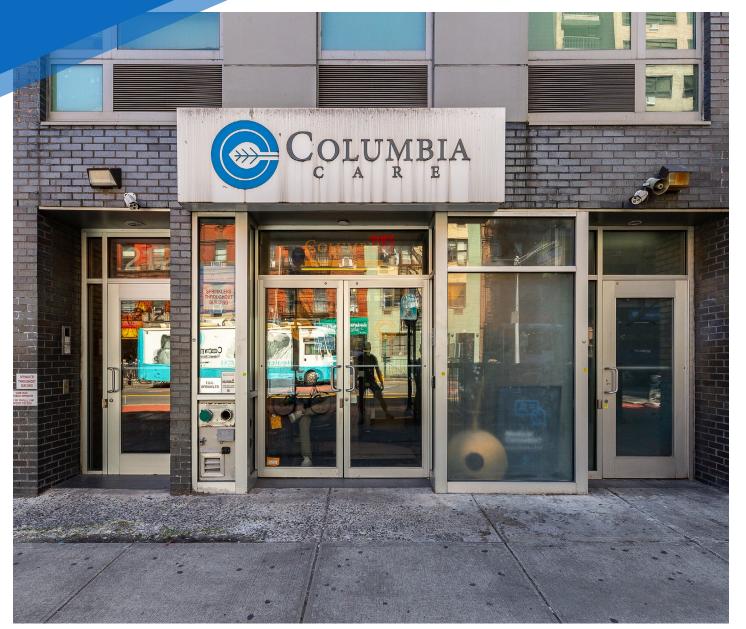

212 EAST 14<sup>TH</sup> STREET EAST VILLAGE, NYC Between Second & Third Avenues

#### COMMENTS

- · Currently a licensed dispensary
- · OCM proximity protection in place
- Directly in front of Third Avenue L train
- Steps from Union Square and Stuyvesant Square Park
- Heavy foot traffic

#### **NEIGHBORS**

Soothr • Little Rebel • Jackdaw • Kiehl's • The Penny Farthing • Trader Joe's • Milk Bar • Tacombi

• Joe's Pizza • Cutlets • Sincerely Ophelia