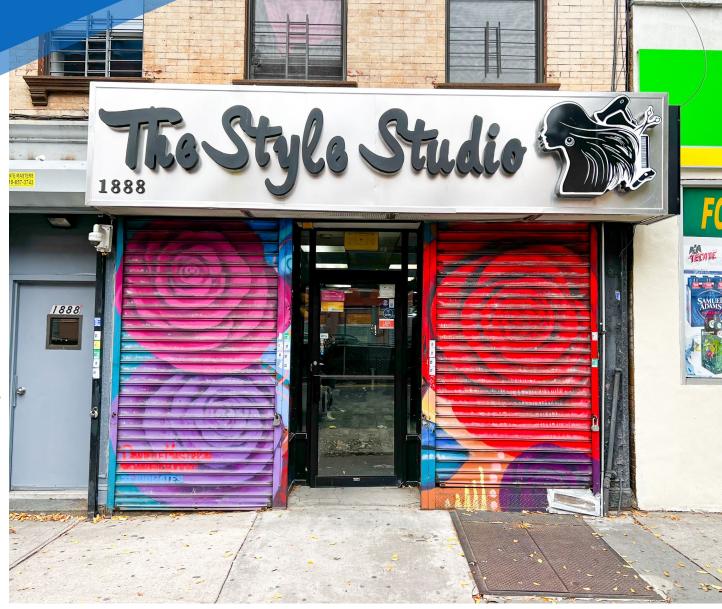

1888 **PARK AVENUE** EAST HARLEM, NYC

Between East 128th & 129th Streets

ROPERTY

**FRONTAGE** 

15 FT

## COMMENTS

- Turn-key hair salon
- 4 styling stations, 2 washing stations, and 4 drying stations
- Close proximity to 125th Street subway
- Increase in new development along Park Avenue