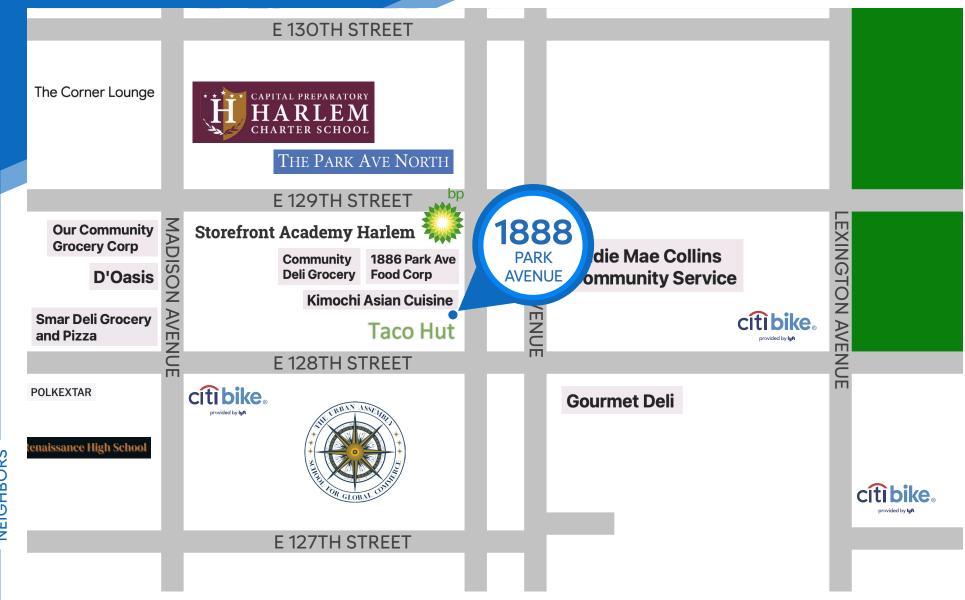

## **NEIGHBORS**

Taco Hut • 1886 Park Ave Food Corp • The Corner Lounge • Harlem Renaissance High School • D'Oasis • BP Gas Station