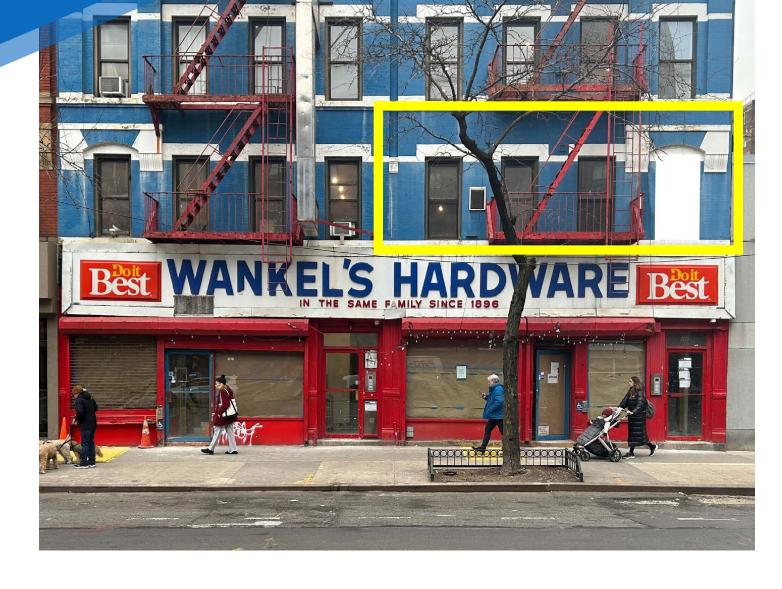

# 1573 **THIRD AVENUE** YORKVILLE, NYC

Between East 88th & 89th Streets

#### APPROXIMATE SIZE

Second Floor: 800 Square Feet

#### COMMENTS

- · Prime UES second floor retail/office space
- · Perfect for hair and nail salon or spa
- · All dry uses considered