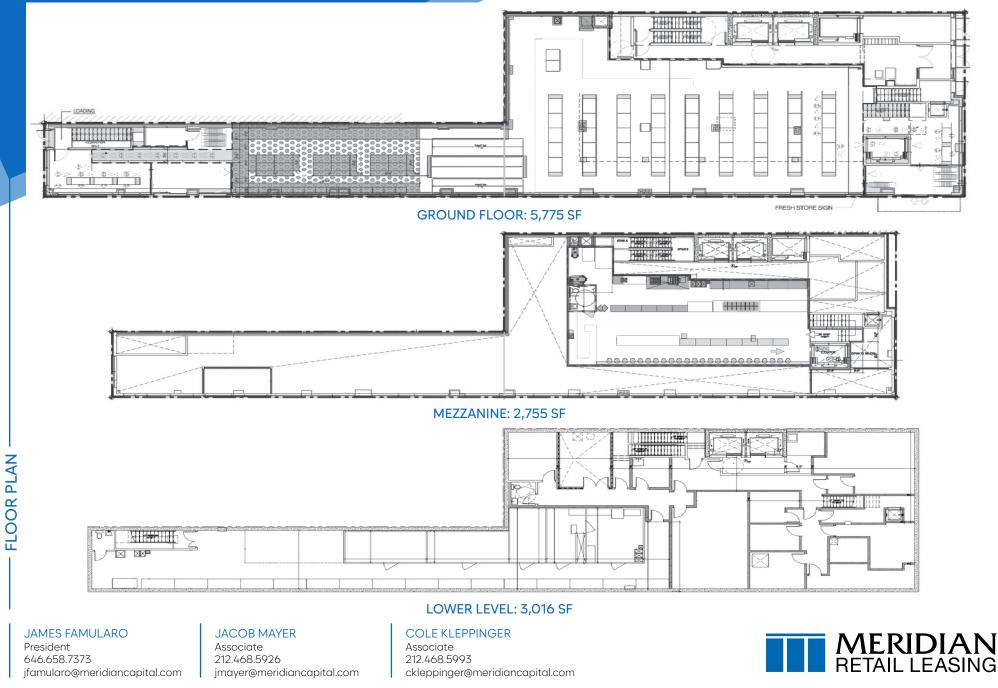

#### **APPROXIMATE SIZE**

Ground Floor: 5,775 SF Mezzanine: 1,925 SF Lower Level: 3,016 SF

**1516 PARK AVENUE** EAST HARLEM, NYC | Corner of Park Avenue and East 111<sup>th</sup> Street