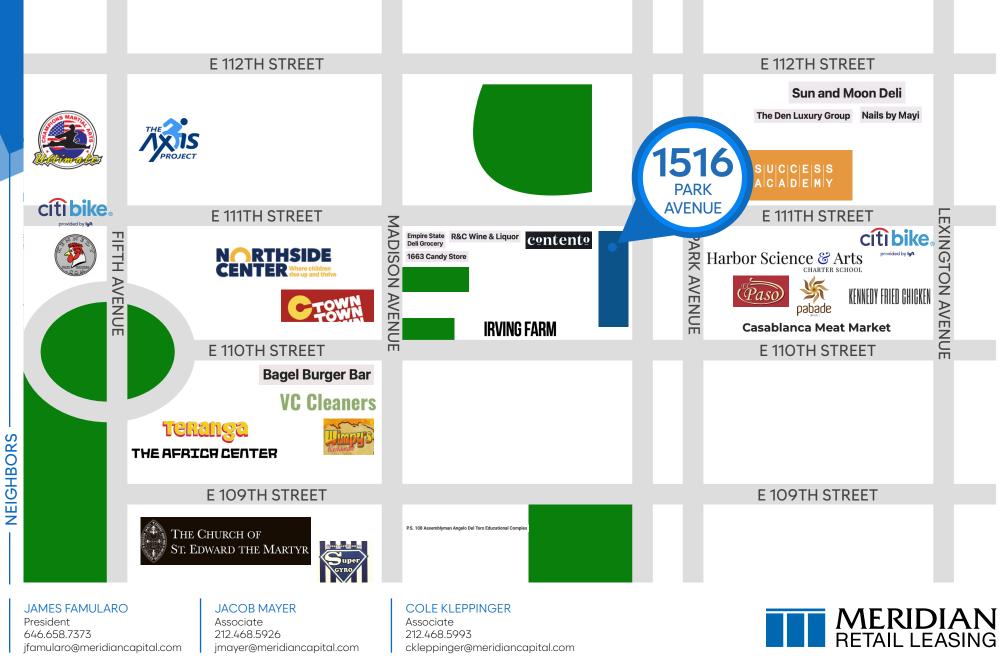

# ROPERTY **NEIGHBORS**

Success Academy • Irving Farm • C-Town Market • Contento • Casablanca Meat Market • Super Gyro

## TRANSPORTATION 456