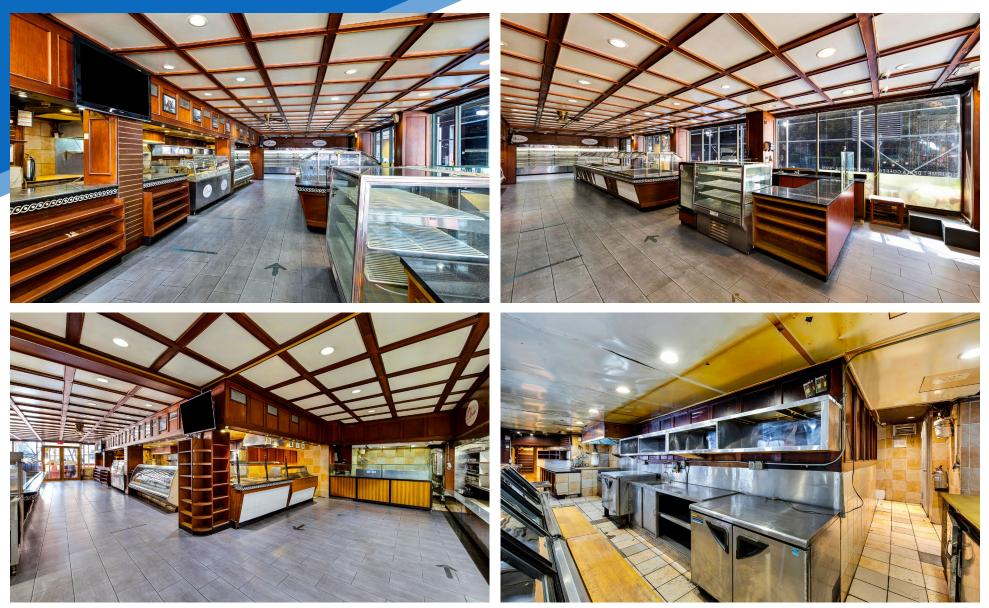

# COMMENTS

- Second generation deli
- Gas and kitchen in place
- Large walk-in refrigerators in basement
- Heavy foot traffic area in the heart of Financial
  District's business corridor and steps from the
  Seaport

# APPROXIMATE SIZE

Ground Floor: 3,040 SF Storage Basement: 1,400 SF