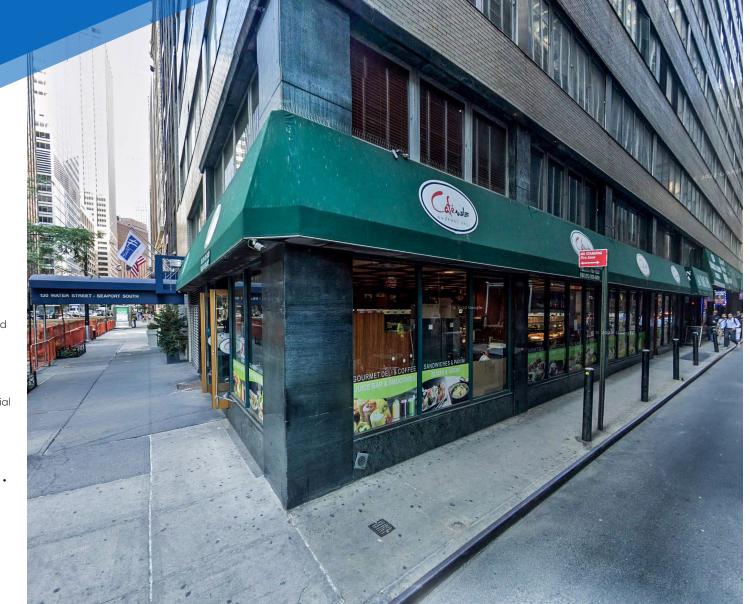

# **130 WATER STREET** FIINANCIAL DISTRICT, NYC

Corner of Water & Pine Streets

**130 WATER STREET** 

FINANCIAL DISTRICT, NYC | Corner of Water and Pine Streets

# COMMENTS

- Second generation deli
- Gas and kitchen in place
- Large walk-in refrigerators in basement
- Heavy foot traffic area in the heart of Financial
  District's business corridor and steps from the
  Seaport

# NEIGHBORS

The Wall Street Hotel • The Full Shilling • Cacao by Cipriani • Crown Shy • Le Labo • La Colombe • Sweetgreen • Pure Barre • Dill & Parsley • Chopt