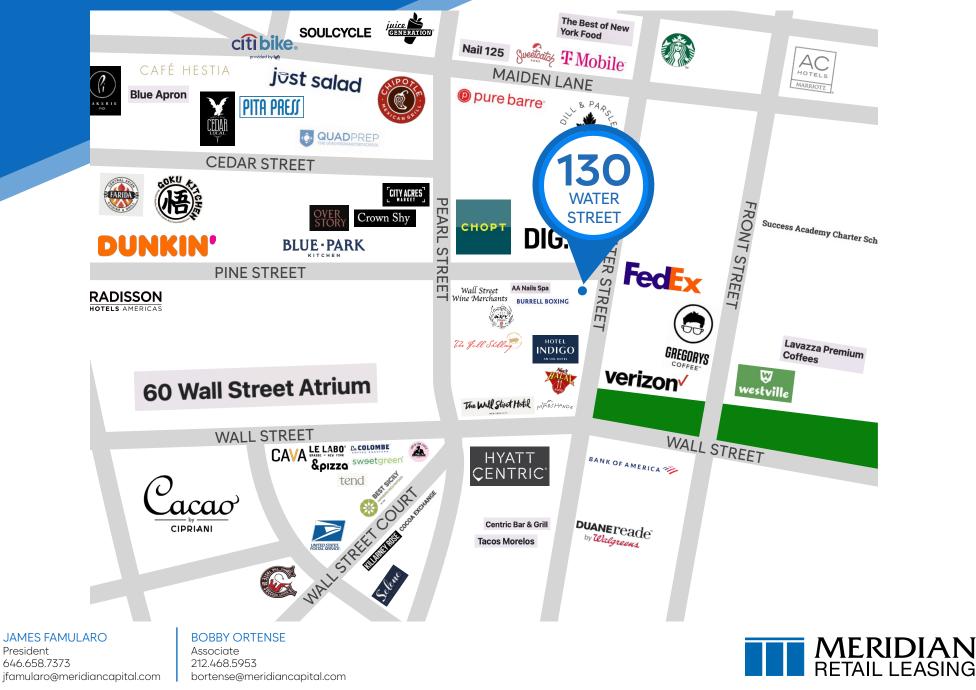

# NEIGHBORS

The Wall Street Hotel • The Full Shilling • Cacao by Cipriani • Crown Shy • Le Labo • La Colombe • Sweetgreen • Pure Barre • Dill & Parsley • Chopt

**130 WATER STREET** 

NEIGHBORS

FINANCIAL DISTRICT, NYC | Corner of Water and Pine Streets