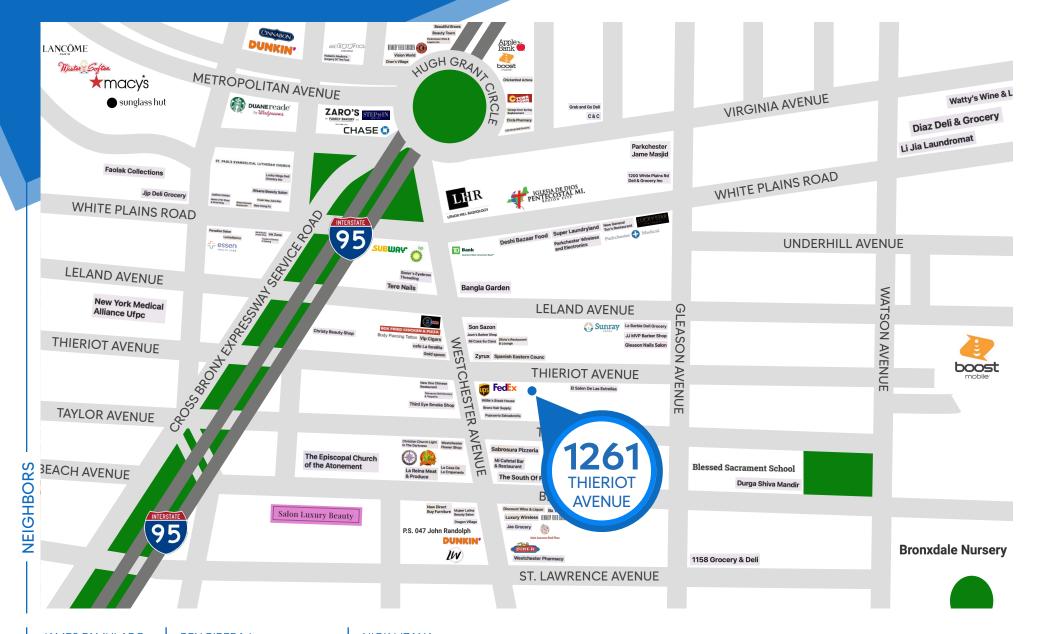

#### **NEIGHBORS**

Dunkin' • Subway • Sabrosura Pizzeria • John's Diner • Lenox Hill Radiology • Dragon Village • Westcheste Flower Shop • Willie's Steak House

## **1261 THIERIOT AVENUE**

PARKCHESTER, BRONX | Between Westchester and Gleason Avenues