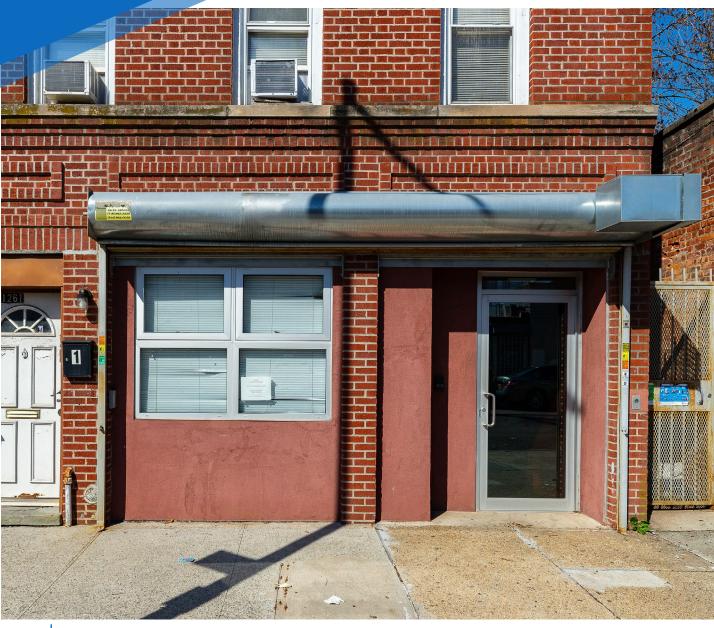

## **1261 THIERIOT AVENUE**

PARKCHESTER, BRONX | Between Westchester and Gleason Avenues

Between Westchester & Gleason

**APPROXIMATE SIZE** 750 SF

**ASKING RENT** 

**POSSESSION** 

Upon Request

Immediate

**TERM** 10+ Years

Avenues

**FRONTAGE** 10 FT

#### **COMMENTS**

- · Ground floor turn-key office
- · White-box condition
- · New HVAC in place