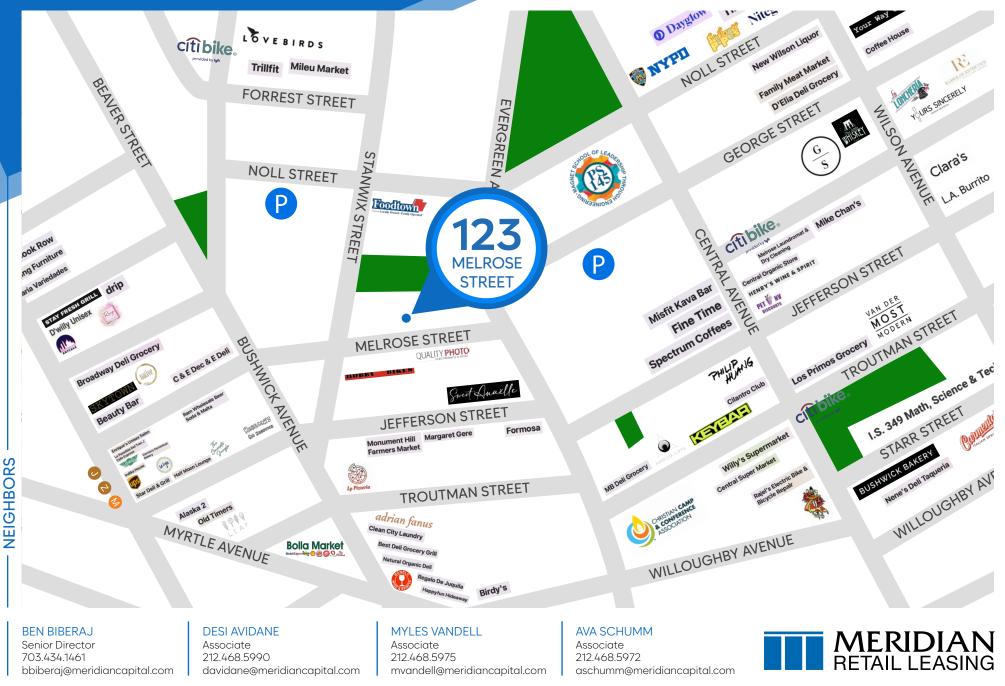

#### **NEIGHBORS**

Foodtown • Sweet Anaelle • Trillfit • Lovebirds • Keybar • Drip Coffee • The Little Whiskey • Yours Sincerely • Loncheria • Dayalow • Star Deli & Grill