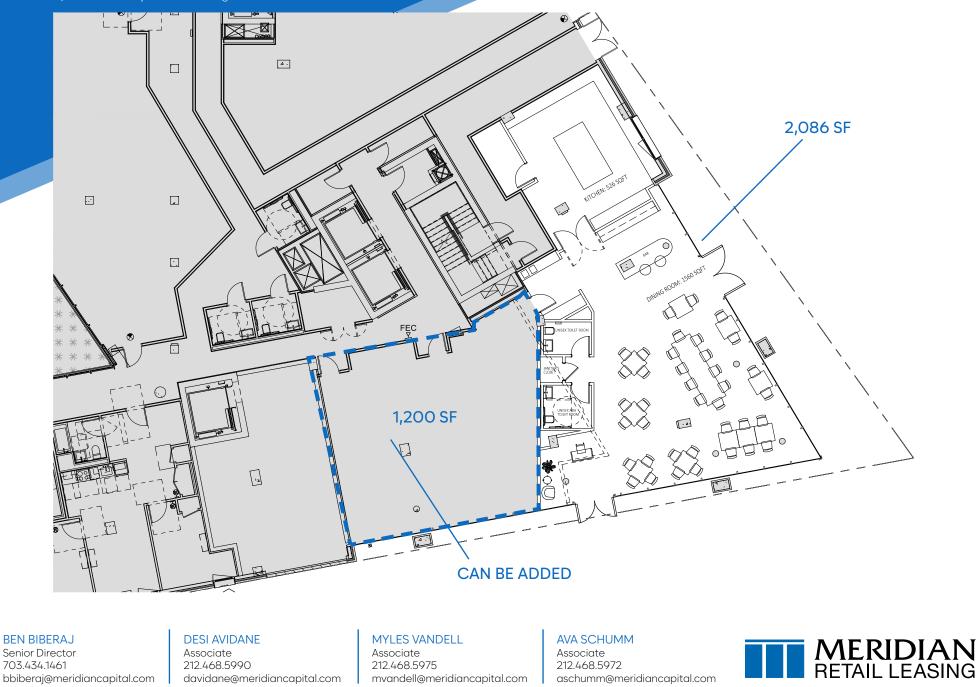

#### **123 MELROSE STREET**

FLOOR PLAN | TEST FIT SPACE A

BUSHWICK, BROOKLYN | Between Evergreen Avenue and Stanwix Street

#### **APPROXIMATE SIZE**

Space A: 2,077 SF Space B: 1,887 SF Space C Lower Level: 10,355 SF

**ASKING RENT** Upon Request

POSSESSION Immediate

TERM Negotiable FRONTAGE 75 FT on Evergreen 41 FT on Melrose

COMMENTS