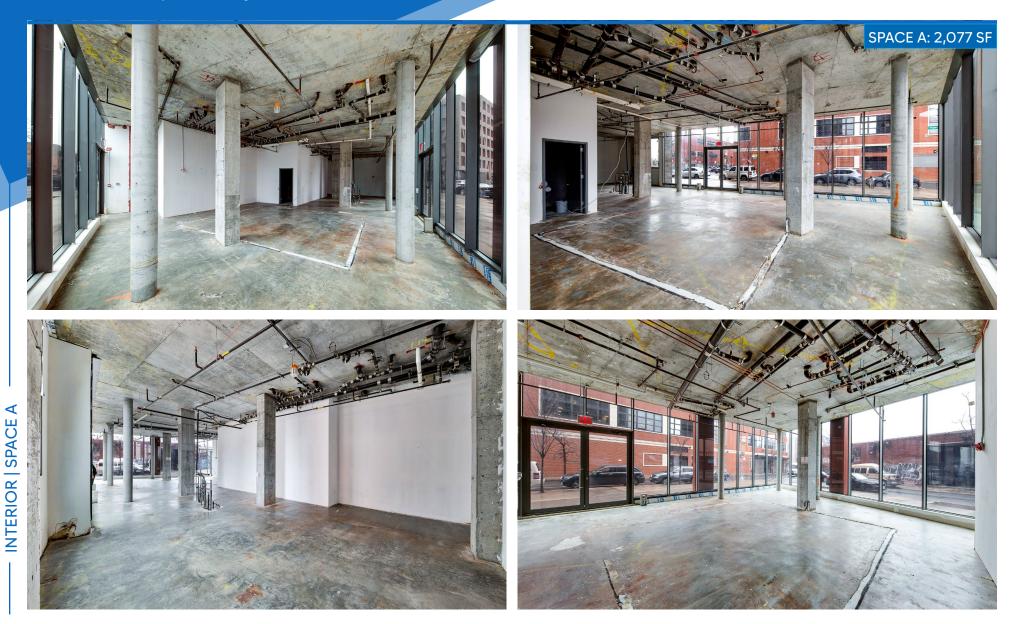

#### **APPROXIMATE SIZE**

Space A: 2,077 SF Space B: 1,887 SF Space C Lower Level: 10,355 SF

**ASKING RENT** Upon Request

POSSESSION Immediate

TERM Negotiable FRONTAGE 75 FT on Evergreen 41 FT on Melrose

COMMENTS

#### **123 MELROSE STREET**

FLOOR PLAN | TEST FIT SPACE A

BUSHWICK, BROOKLYN | Between Evergreen Avenue and Stanwix Street