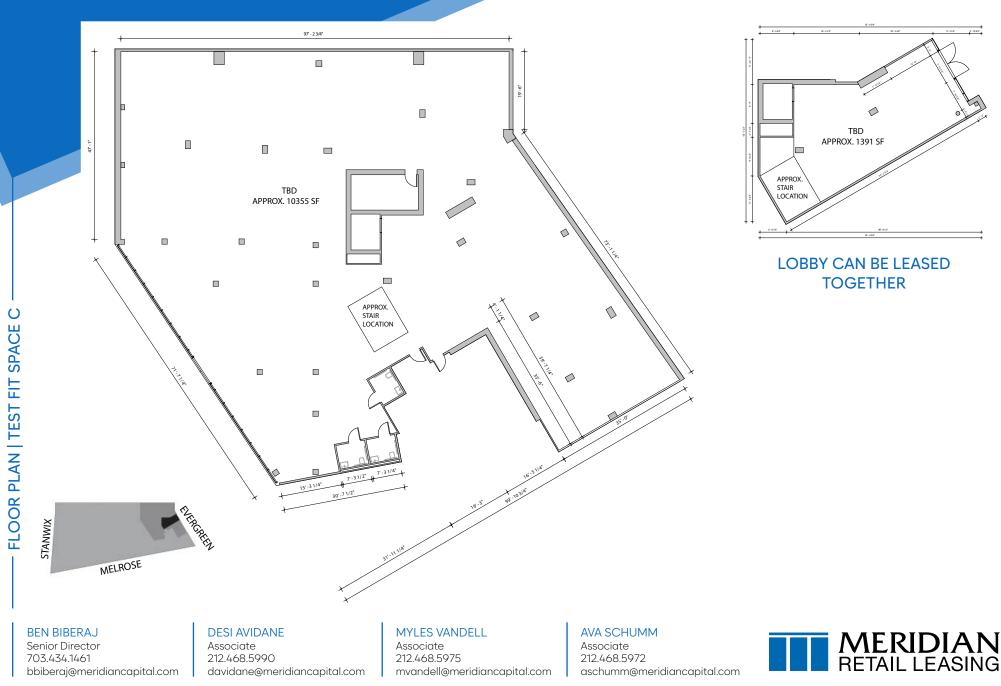

#### **APPROXIMATE SIZE**

Space A: 2,077 SF Space B: 1,887 SF Space C Lower Level: 10,355 SF

**ASKING RENT** Upon Request

POSSESSION Immediate

TERM Negotiable FRONTAGE 75 FT on Evergreen 41 FT on Melrose

COMMENTS