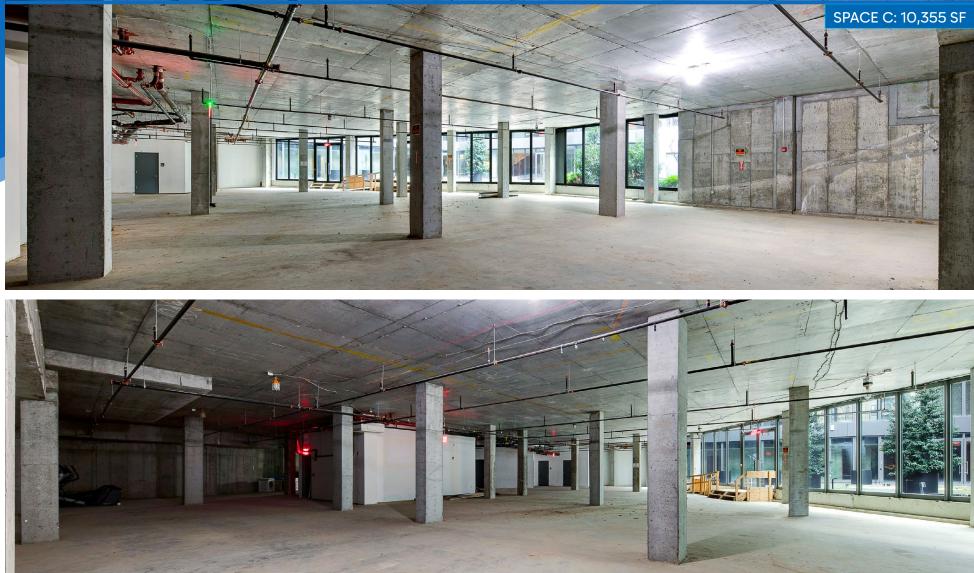

#### **APPROXIMATE SIZE**

Space A: 2,077 SF Space B: 1,887 SF Space C Lower Level: 10,355 SF

**ASKING RENT** Upon Request

POSSESSION Immediate

TERM Negotiable FRONTAGE 75 FT on Evergreen 41 FT on Melrose

COMMENTS