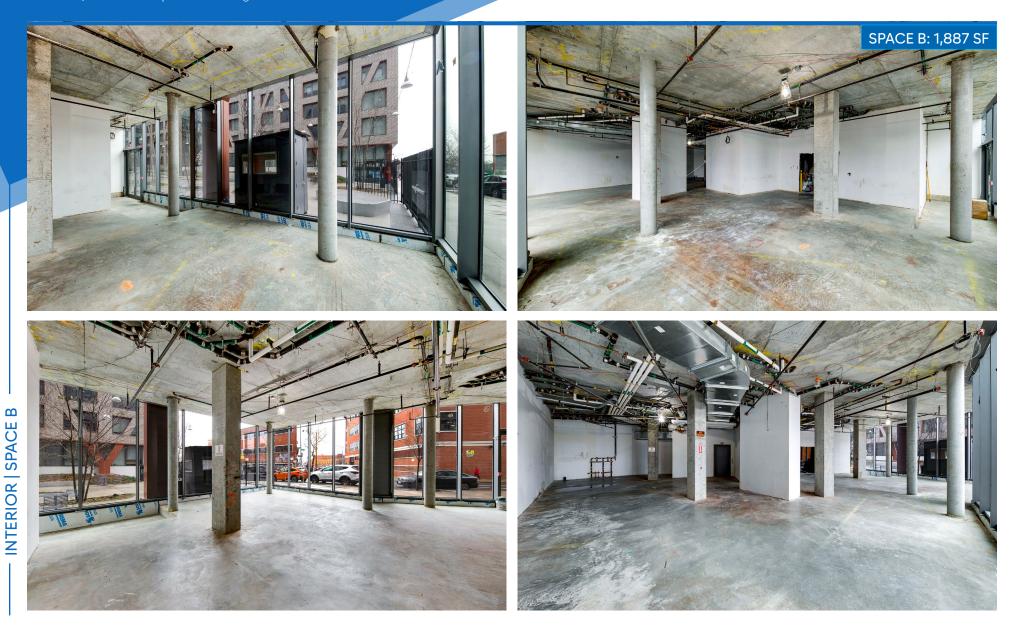

#### **APPROXIMATE SIZE**

Space A: 2,077 SF Space B: 1,887 SF Space C Lower Level: 10,355 SF

**ASKING RENT** Upon Request

POSSESSION Immediate

TERM Negotiable FRONTAGE 75 FT on Evergreen 41 FT on Melrose

COMMENTS