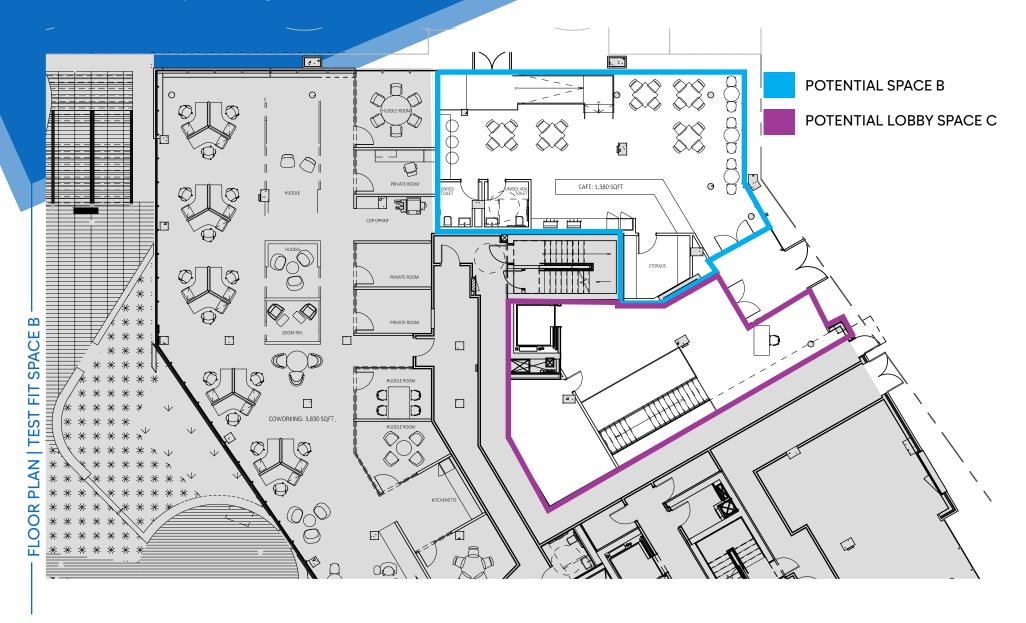

#### **APPROXIMATE SIZE**

Space A: 2,077 SF Space B: 1,887 SF Space C Lower Level: 10,355 SF

**ASKING RENT** Upon Request

POSSESSION Immediate

TERM Negotiable FRONTAGE 75 FT on Evergreen 41 FT on Melrose

COMMENTS

#### **123 MELROSE STREET**

FLOOR PLAN | TEST FIT SPACE A

BUSHWICK, BROOKLYN | Between Evergreen Avenue and Stanwix Street