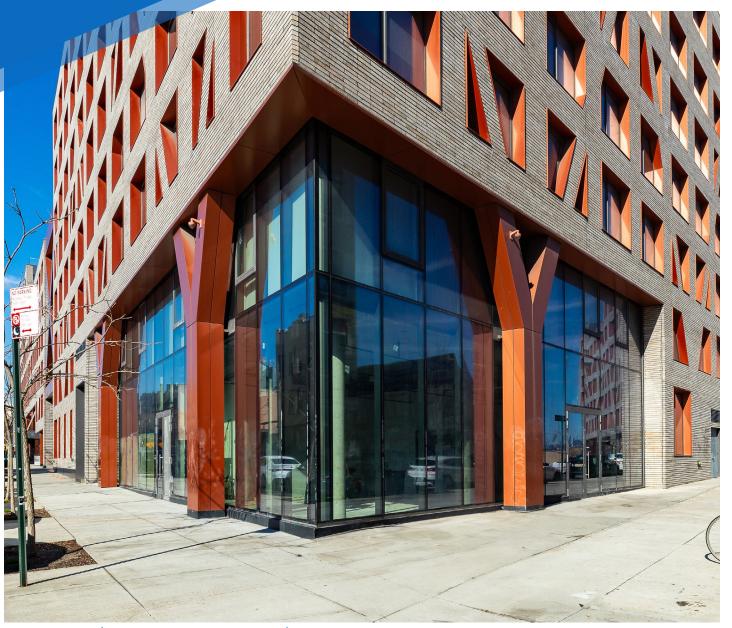

## 123 **MELROSE STREET BUSHWICK, BROOKLYN**

Between Evergreen Avenue & Stanwix

## RESTAURANT/RETAIL FOR LEASE

123 MELROSE STREET

- **INFORMATION** • At the base of The Denizen, a 911-unit residential building
  - Institutional ownership group
  - Anchored by brand-new 14,000 SF Foodtown
  - Direct access to monthly/transient parking
  - garage