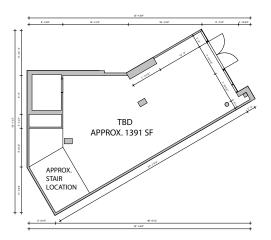

#### **APPROXIMATE SIZE**

Space A: 2,077 SF Space B: 1,887 SF

Space C Lower Level: 10,355 SF

**ASKING RENT Upon Request** 

**POSSESSION Immediate** 

**TERM** 

INFORMATION

ROPI

# 97' - 2 3/4" TBD **APPROX. 10355 SF** APPROX. STAIR LOCATION MELROSE

# RESTAURANT/RETAIL FOR LEASE

LOBBY CAN BE LEASED TOGETHER

JAMES FAMULARO President

STANWIX

FLOOR PLAN | TEST FIT SPACE C

BEN BIBERAJ

Senior Director 703.434.1461 bbiberaj@meridiancapital.com SAM TUCKER Associate 212.468.5952