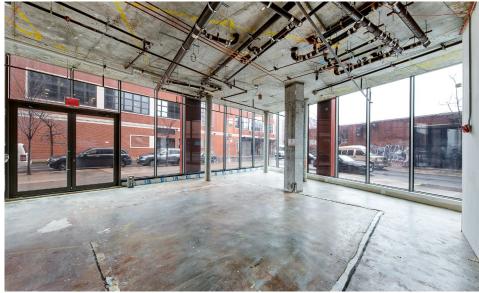

#### **APPROXIMATE SIZE**

Space A: 2,077 SF Space B: 1,887 SF

Space C Lower Level: 10,355 SF

**ASKING RENT Upon Request** 

**POSSESSION Immediate** 

**TERM** 

INFORMATION

ROPI

#### **COMMENTS**

- · At the base of The Denizen, a 911-unit residential building
- · Institutional ownership group
- Anchored by brand-new 14,000 SF Foodtown
- Direct access to monthly/transient parking
- Landlord is willing to contribute for build-out for F&B operators
- · Located in the heart of the rapidly growing area of Bushwick