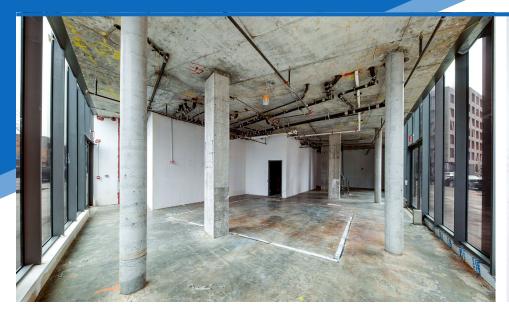

#### **APPROXIMATE SIZE**

Space A: 2,077 SF Space B: 1,887 SF

Space C Lower Level: 10,355 SF

**ASKING RENT Upon Request** 

**POSSESSION Immediate** 

**TERM** 

INFORMATION

ROPI