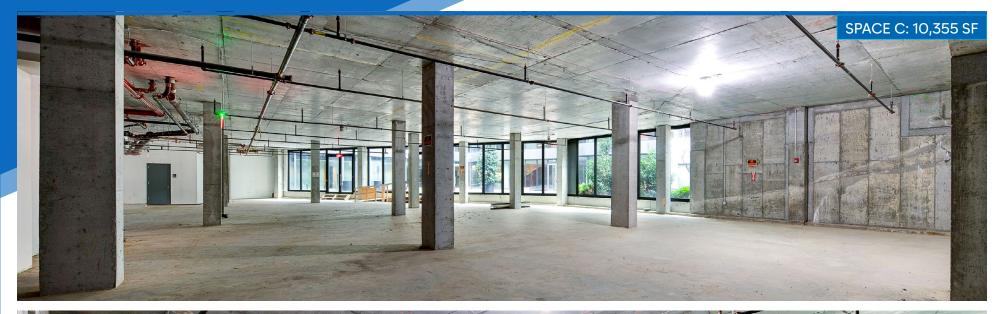

#### **APPROXIMATE SIZE**

Space A: 2,077 SF Space B: 1,887 SF

Space C Lower Level: 10,355 SF

**ASKING RENT Upon Request** 

**POSSESSION Immediate** 

**TERM** 

INFORMATION

ROPI

# 97' - 2 3/4" TBD **APPROX. 10355 SF** APPROX. STAIR LOCATION MELROSE