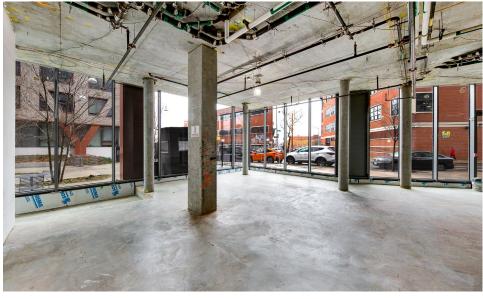

#### **APPROXIMATE SIZE**

Space A: 2,077 SF Space B: 1,887 SF

Space C Lower Level: 10,355 SF

**ASKING RENT Upon Request** 

**POSSESSION Immediate** 

**TERM** 

INFORMATION

ROPI

#### **COMMENTS**

- · At the base of The Denizen, a 911-unit residential building
- · Institutional ownership group
- Anchored by brand-new 14,000 SF Foodtown
- Direct access to monthly/transient parking
- Landlord is willing to contribute for build-out for F&B operators
- · Located in the heart of the rapidly growing area of Bushwick