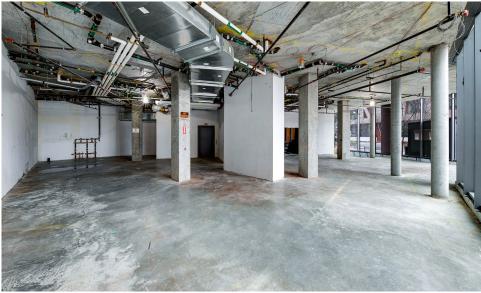

#### **APPROXIMATE SIZE**

Space A: 2,077 SF Space B: 1,887 SF

Space C Lower Level: 10,355 SF

**ASKING RENT Upon Request** 

**POSSESSION Immediate** 

**TERM** 

INFORMATION

ROPI

#### **COMMENTS**

- · At the base of The Denizen, a 911-unit residential building
- · Institutional ownership group
- Anchored by brand-new 14,000 SF Foodtown
- Direct access to monthly/transient parking
- Landlord is willing to contribute for build-out for F&B operators
- · Located in the heart of the rapidly growing area of Bushwick