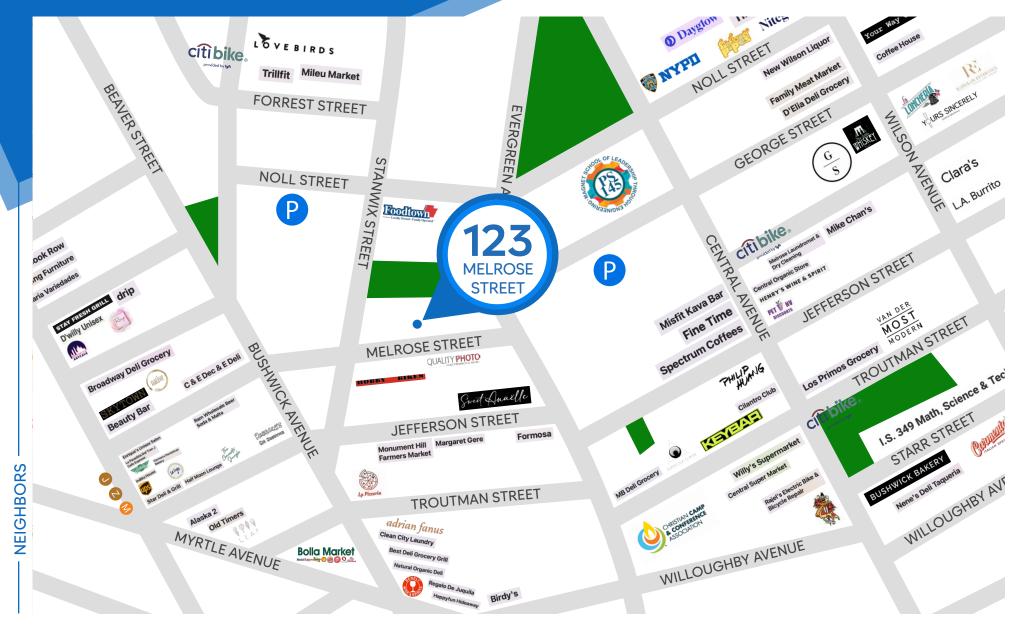

#### **NEIGHBORS**

Foodtown • Sweet Anaelle • Trillfit • Lovebirds • Keybar • Drip Coffee • The Little Whiskey • Yours Sincerely • Loncheria • Dayglow • Star Deli & Grill

### **123 MELROSE STREET**

BUSHWICK, BROOKLYN | Between Evergreen Avenue and Stanwix Street