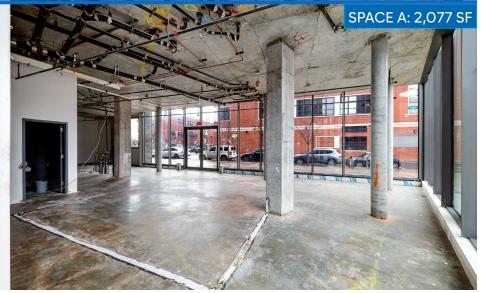

#### **APPROXIMATE SIZE**

Space A: 2,077 SF Space B: 1,887 SF

Space C Lower Level: 10,355 SF

**ASKING RENT Upon Request** 

**POSSESSION Immediate** 

**TERM** 

INFORMATION

ROPI