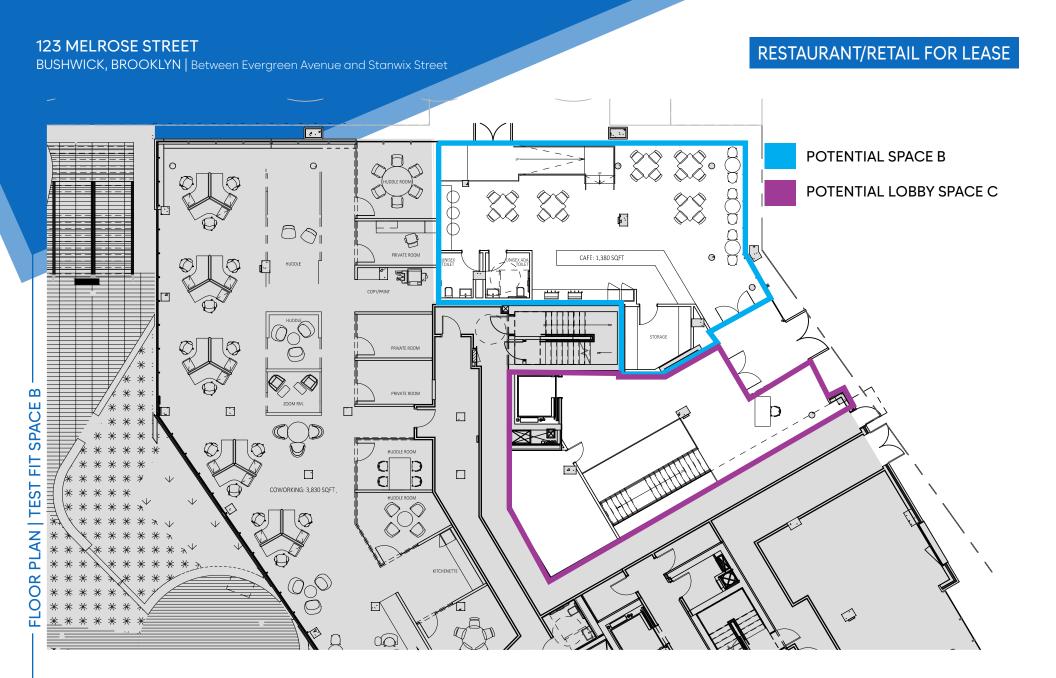

### **123 MELROSE STREET**

BUSHWICK, BROOKLYN | Between Evergreen Avenue and Stanwix Street

# RESTAURANT/RETAIL FOR LEASE

LOBBY CAN BE LEASED TOGETHER

JAMES FAMULARO President

STANWIX

FLOOR PLAN | TEST FIT SPACE C

BEN BIBERAJ

Senior Director 703.434.1461 bbiberaj@meridiancapital.com SAM TUCKER Associate 212.468.5952

#### **APPROXIMATE SIZE**

Space A: 2,077 SF Space B: 1,887 SF

Space C Lower Level: 10,355 SF

**ASKING RENT Upon Request** 

**POSSESSION Immediate** 

**TERM** 

INFORMATION

ROPI