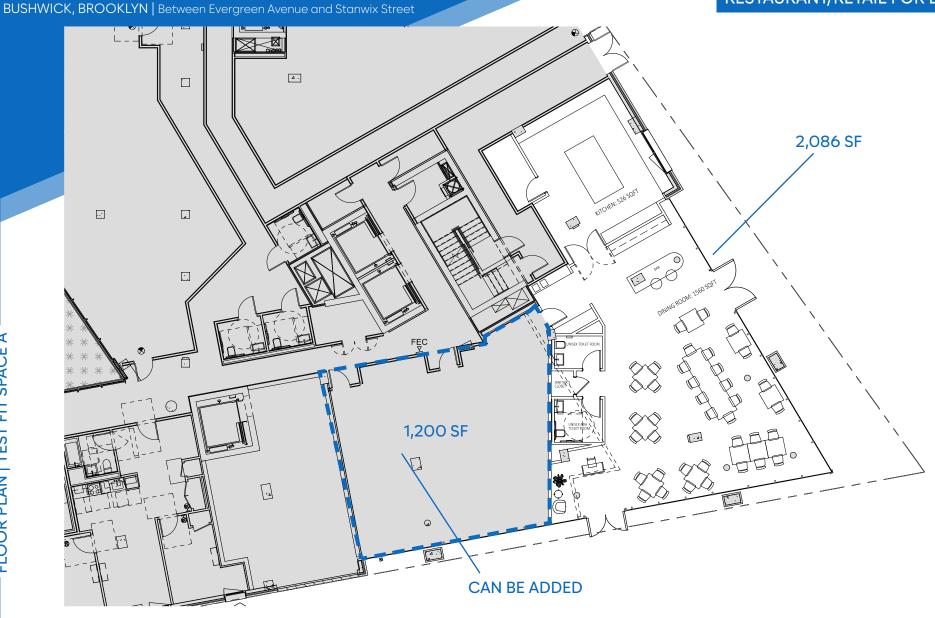

#### **APPROXIMATE SIZE**

Space A: 2,077 SF Space B: 1,887 SF

Space C Lower Level: 10,355 SF

**ASKING RENT Upon Request** 

**POSSESSION Immediate** 

**TERM** 

INFORMATION

ROPI

### **123 MELROSE STREET**

BUSHWICK, BROOKLYN | Between Evergreen Avenue and Stanwix Street

# RESTAURANT/RETAIL FOR LEASE

LOBBY CAN BE LEASED TOGETHER

JAMES FAMULARO President

STANWIX

FLOOR PLAN | TEST FIT SPACE C

BEN BIBERAJ

Senior Director 703.434.1461 bbiberaj@meridiancapital.com SAM TUCKER Associate 212.468.5952