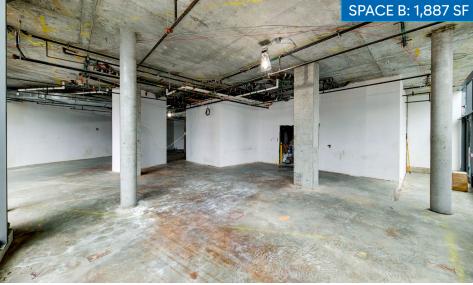

#### **APPROXIMATE SIZE**

Space A: 2,077 SF Space B: 1,887 SF

Space C Lower Level: 10,355 SF

**ASKING RENT Upon Request** 

**POSSESSION Immediate** 

**TERM** 

INFORMATION

ROPI