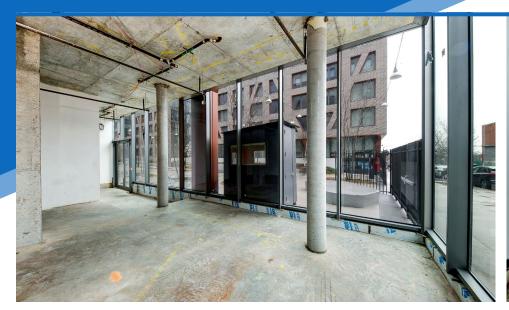

#### **APPROXIMATE SIZE**

Space A: 2,077 SF Space B: 1,887 SF

Space C Lower Level: 10,355 SF

**ASKING RENT Upon Request** 

**POSSESSION Immediate** 

**TERM** 

INFORMATION

ROPI

#### **COMMENTS**

- · At the base of The Denizen, a 911-unit residential building
- · Institutional ownership group
- Anchored by brand-new 14,000 SF Foodtown
- Direct access to monthly/transient parking
- Landlord is willing to contribute for build-out for F&B operators
- · Located in the heart of the rapidly growing area of Bushwick