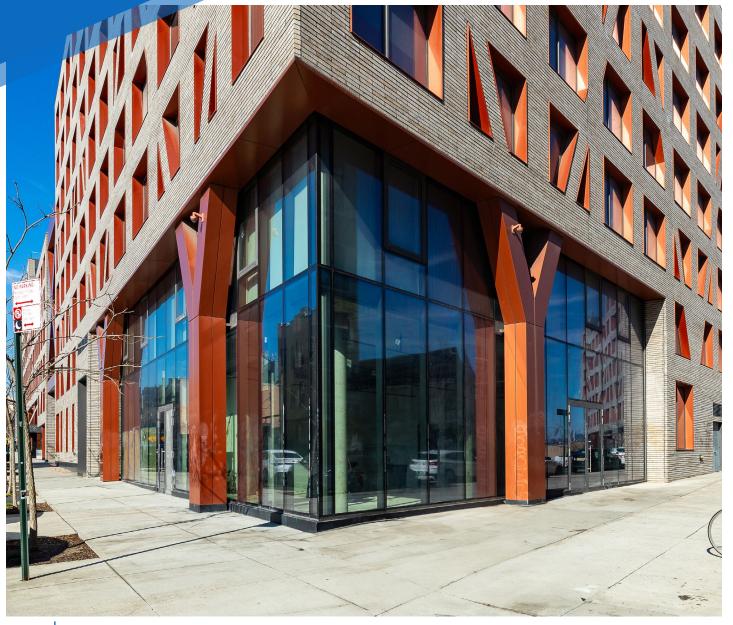

### **123 MELROSE STREET**

BUSHWICK, BROOKLYN | Between Evergreen Avenue and Stanwix Street

#### **COMMENTS**

- · At the base of The Denizen, a 911-unit residential building
- · Institutional ownership group
- Anchored by brand-new 14,000 SF Foodtown
- Direct access to monthly/transient parking
- Landlord is willing to contribute for build-out for F&B operators
- · Located in the heart of the rapidly growing area of Bushwick

**FRONTAGE** 

Negotiable

75 FT on Evergreen 41 FT on Melrose