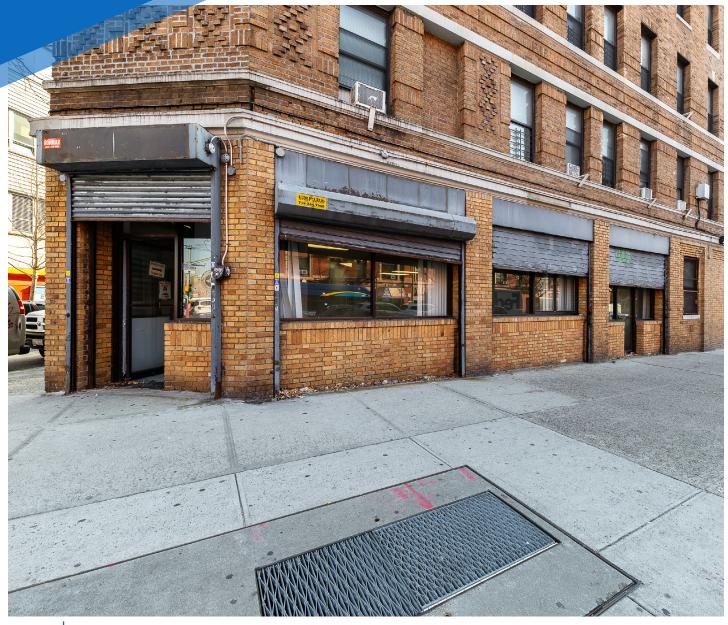

# INFORMATION

923 **SIMPSON STREET** LONGWOOD, BRONX

Corner of Simpson and East 163<sup>rd</sup> Streets

### **COMMENTS**

- · Corner space situated in front of busy corner
- Perfect for dry use or office space
- · Close proximity to the main Longwood Retail Corridor

### **NEIGHBORS**

Garage Clothing • Subway • Domino's Pizza • Foot Locker • Rite Aid • T-Mobile • Burger King • Rainbow • Georgina Restaurant • Jimbo's Hamburger Palace