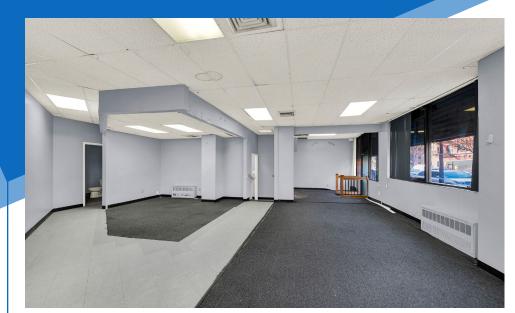

# **APPROXIMATE SIZE**

800 SF

**ASKING RENT** 

\$80 PSF

**TERM FRONTAGE** 

Negotiable

### **COMMENTS**

- · Corner space situated in front of busy corner
- Perfect for dry use or office space
- · Close proximity to the main Longwood Retail Corridor