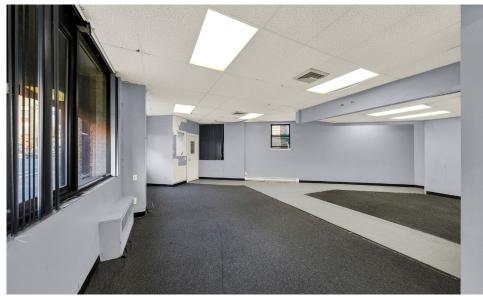

# **APPROXIMATE SIZE**

800 SF

**ASKING RENT** 

\$80 PSF

**TERM FRONTAGE** 

Negotiable

### **COMMENTS**

- · Corner space situated in front of busy corner
- Perfect for dry use or office space
- · Close proximity to the main Longwood Retail Corridor