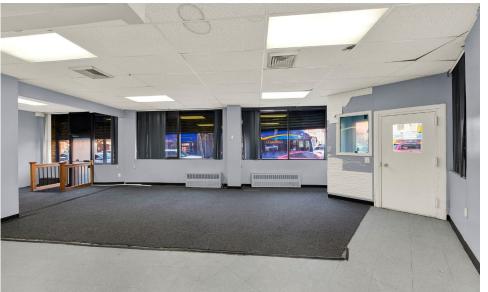

# **APPROXIMATE SIZE**

800 SF

**ASKING RENT** 

\$80 PSF

**TERM FRONTAGE** 

Negotiable

### **COMMENTS**

- · Corner space situated in front of busy corner
- Perfect for dry use or office space
- · Close proximity to the main Longwood Retail Corridor