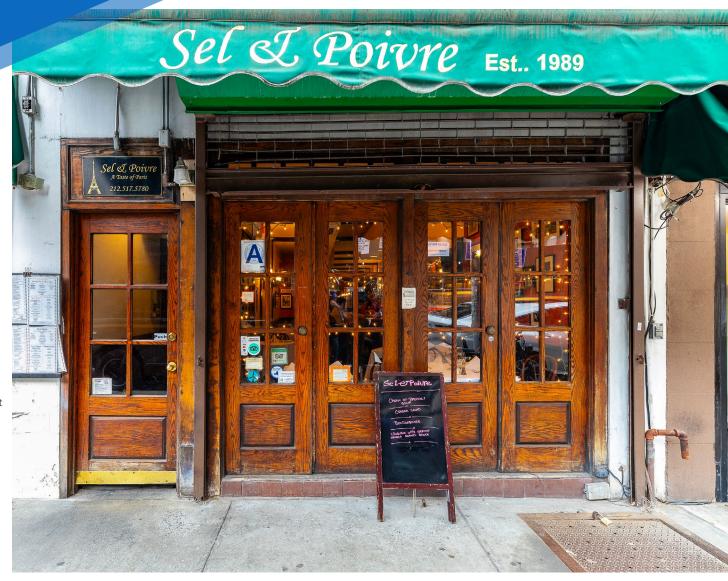

# 853 **LEXINGTON AVENUE UPPER EAST SIDE, NYC**

Between East 64th & 65th Streets

### **FRONTAGE**

**POSSESSION** 

**NFORMATION** 

**Immediate** 

### COMMENTS

- Lease assignment through May 31st, 2036
- · Turn-key restaurant/bar
- Currently operating as "Sel El Poivre"
- · Full liquor license
- Upper East Side F&B opportunity below market