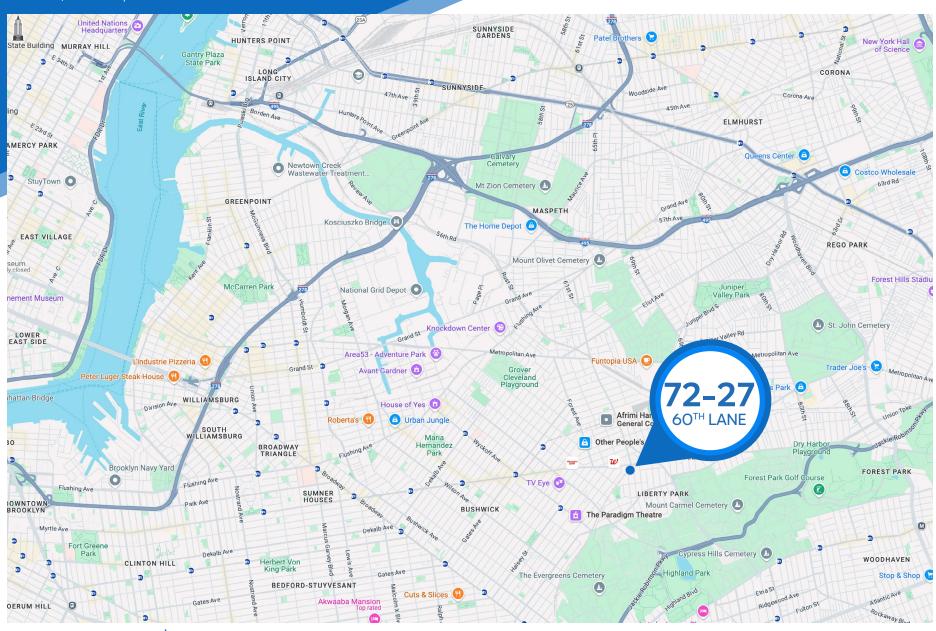

72-27
60<sup>TH</sup> LANE
RIDGEWOOD, QUEENS

Between Decatur and 61st Streets

#### **NEIGHBORS**

Dunkin' • Atomic Wings • Walgreens • Ace Pizzeria & Restaurant • O & M Automotive • Stop & Shop • Super Smasher Burgers • USPS • Chase

### **TRANSPORTATION**