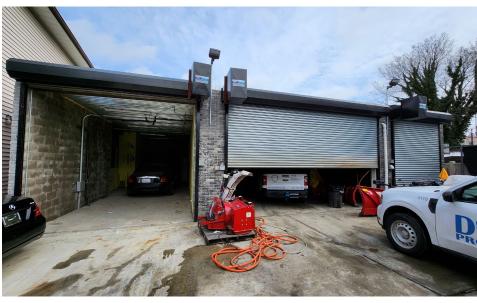

#### **APPROXIMATE SIZE**

Garage: 1,020 SF Mixed-Use Building: 2,324 SF Residual Land: 4,300 SF Lot Size: 6,147 SF

# **COMMENTS**

 6,147 SF industrial lot improved by a mixed-use building and 5-car garage; 4,300 SF of residual land

**POSSESSION** 

- Mixed-use building comprised of office/storage space
- Ideal opportunity for contractor or delivery company
- 30 minutes to Midtown, Manhattan