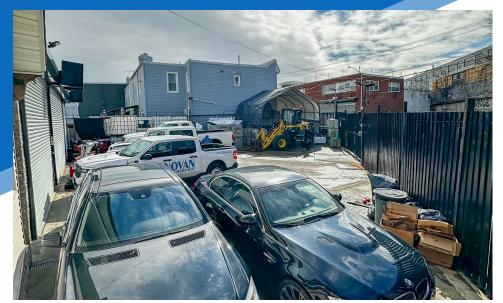

# **COMMENTS**

 6,147 SF industrial lot improved by a mixed-use building and 5-car garage; 4,300 SF of residual land

**POSSESSION** 

- Mixed-use building comprised of office/storage space
- Ideal opportunity for contractor or delivery company
- 30 minutes to Midtown, Manhattan