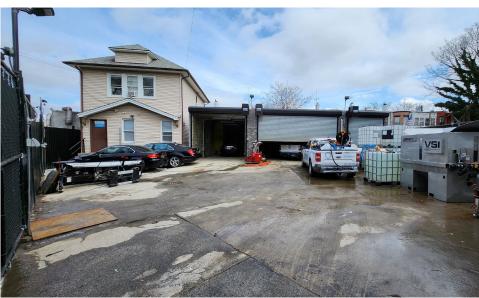

# **COMMENTS**

 6,147 SF industrial lot improved by a mixed-use building and 5-car garage; 4,300 SF of residual land

**POSSESSION** 

- Mixed-use building comprised of office/storage space
- Ideal opportunity for contractor or delivery company
- 30 minutes to Midtown, Manhattan

#### **APPROXIMATE SIZE**

Garage: 1,020 SF Mixed-Use Building: 2,324 SF Residual Land: 4,300 SF Lot Size: 6,147 SF