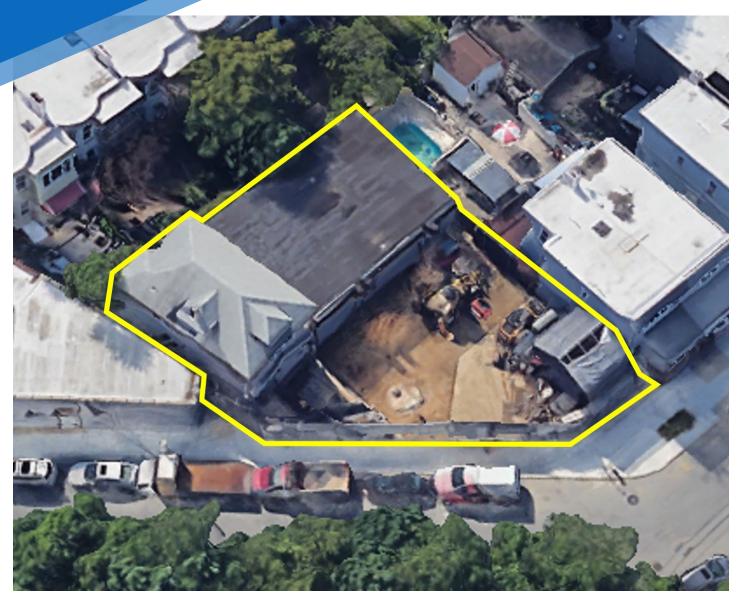

72-27
60<sup>TH</sup> LANE
RIDGEWOOD, QUEENS

Between Decatur and 61st Streets

#### **APPROXIMATE SIZE**

Garage: 1,020 SF Mixed-Use Building: 2,324 SF Residual Land: 4,300 SF Lot Size: 6,147 SF

# **COMMENTS**

 6,147 SF industrial lot improved by a mixed-use building and 5-car garage; 4,300 SF of residual land

**POSSESSION** 

- Mixed-use building comprised of office/storage space
- Ideal opportunity for contractor or delivery company
- 30 minutes to Midtown, Manhattan