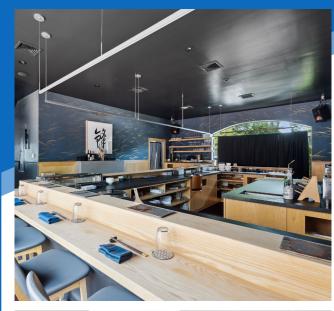

#### **COMMENTS**

 Fully built-out and renovated restaurant in Water Mill Square with an omakase bar, liquor bar, 2 dining rooms, and outdoor seating

- · Occupancy of 120+ guests
- Great exposure in the Hamptons with an on-site parking lot to share
- 4AM liquor license in place
- \$350K in key-money