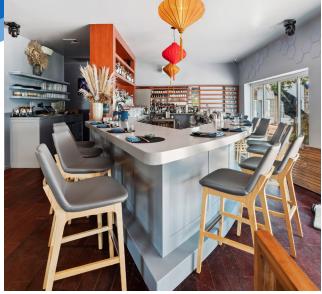

#### **COMMENTS**

 Fully built-out and renovated restaurant in Water Mill Square with an omakase bar, liquor bar, 2 dining rooms, and outdoor seating

- · Occupancy of 120+ guests
- Great exposure in the Hamptons with an on-site parking lot to share
- 4AM liquor license in place
- \$350K in key-money