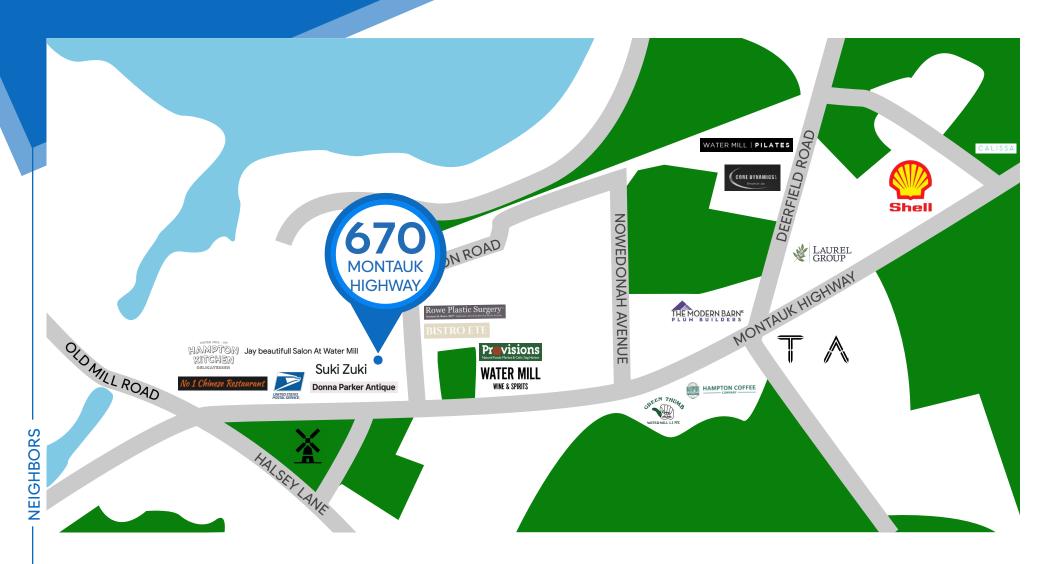

#### **NEIGHBORS**

OPERT

Suki Zuki • Green Thumb • Hampton Kitchen

- Calissa Bistro Ete Hampton Coffee •
- Tracy Anderson Watermill Pilates UPS
- Water Mill Wine & Spirits Jay Salon