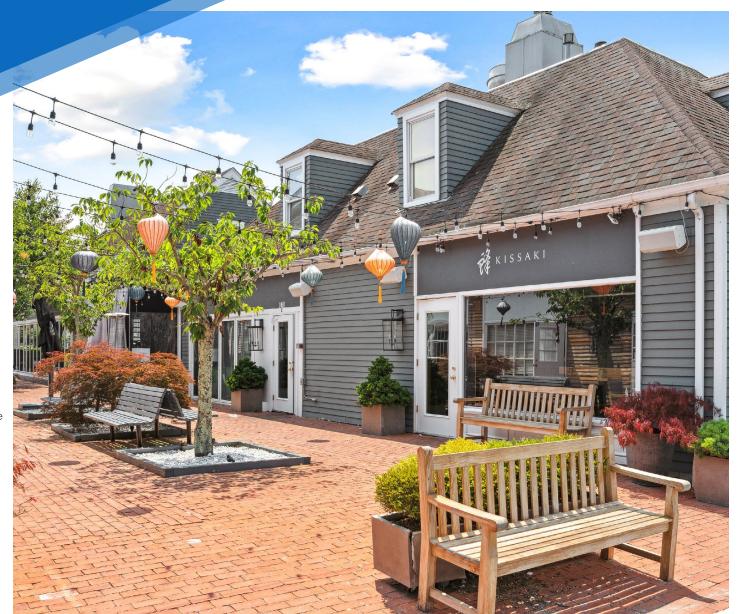

#### **COMMENTS**

 Fully built-out and renovated restaurant in Water Mill Square with an omakase bar, liquor bar, 2 dining rooms, and outdoor seating

- · Occupancy of 120+ guests
- Great exposure in the Hamptons with an on-site parking lot to share
- 4AM liquor license in place
- \$350K in key-money

#### **NEIGHBORS**

OPERT

Suki Zuki • Green Thumb • Hampton Kitchen

- Calissa Bistro Ete Hampton Coffee •
- Tracy Anderson Watermill Pilates UPS
- Water Mill Wine & Spirits Jay Salon