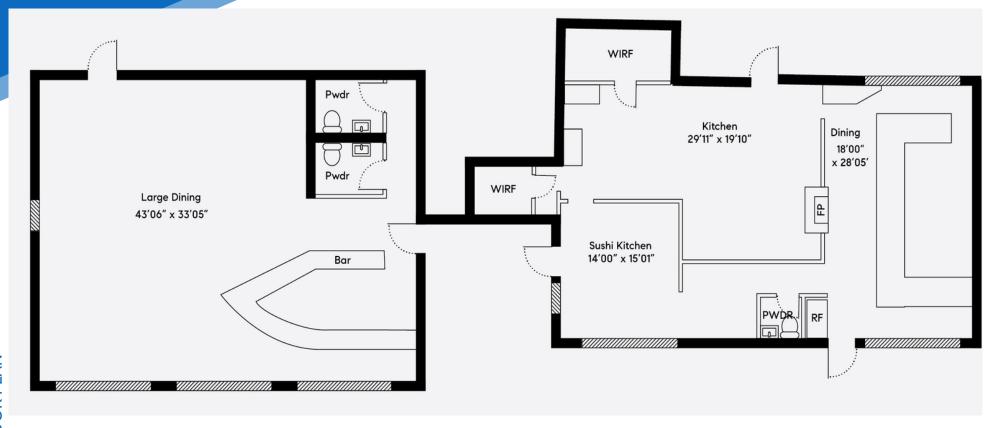

5,000 SF

ASKING RENT \$18,000/Month

Immediate

TERM 10-15 Years FRONTAGE

**POSSESSION** 

50 FT

#### **COMMENTS**

 Fully built-out and renovated restaurant in Water Mill Square with an omakase bar, liquor bar, 2 dining rooms, and outdoor seating

- · Occupancy of 120+ guests
- Great exposure in the Hamptons with an on-site parking lot to share
- 4AM liquor license in place
- \$350K in key-money