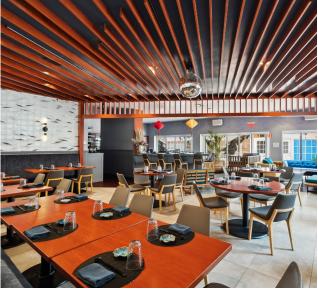

#### **COMMENTS**

 Fully built-out and renovated restaurant in Water Mill Square with an omakase bar, liquor bar, 2 dining rooms, and outdoor seating

- · Occupancy of 120+ guests
- Great exposure in the Hamptons with an on-site parking lot to share
- 4AM liquor license in place
- \$350K in key-money