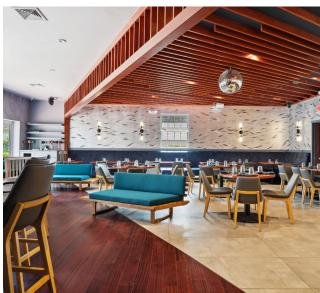

#### **COMMENTS**

 Fully built-out and renovated restaurant in Water Mill Square with an omakase bar, liquor bar, 2 dining rooms, and outdoor seating

- · Occupancy of 120+ guests
- Great exposure in the Hamptons with an on-site parking lot to share
- 4AM liquor license in place
- \$350K in key-money