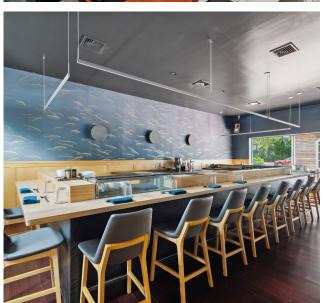

#### **COMMENTS**

 Fully built-out and renovated restaurant in Water Mill Square with an omakase bar, liquor bar, 2 dining rooms, and outdoor seating

- · Occupancy of 120+ guests
- Great exposure in the Hamptons with an on-site parking lot to share
- 4AM liquor license in place
- \$350K in key-money