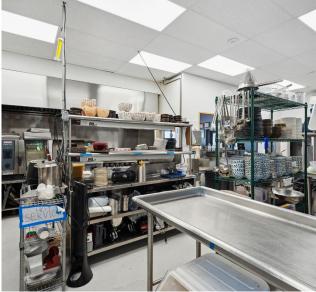

#### **COMMENTS**

 Fully built-out and renovated restaurant in Water Mill Square with an omakase bar, liquor bar, 2 dining rooms, and outdoor seating

- · Occupancy of 120+ guests
- Great exposure in the Hamptons with an on-site parking lot to share
- 4AM liquor license in place
- \$350K in key-money