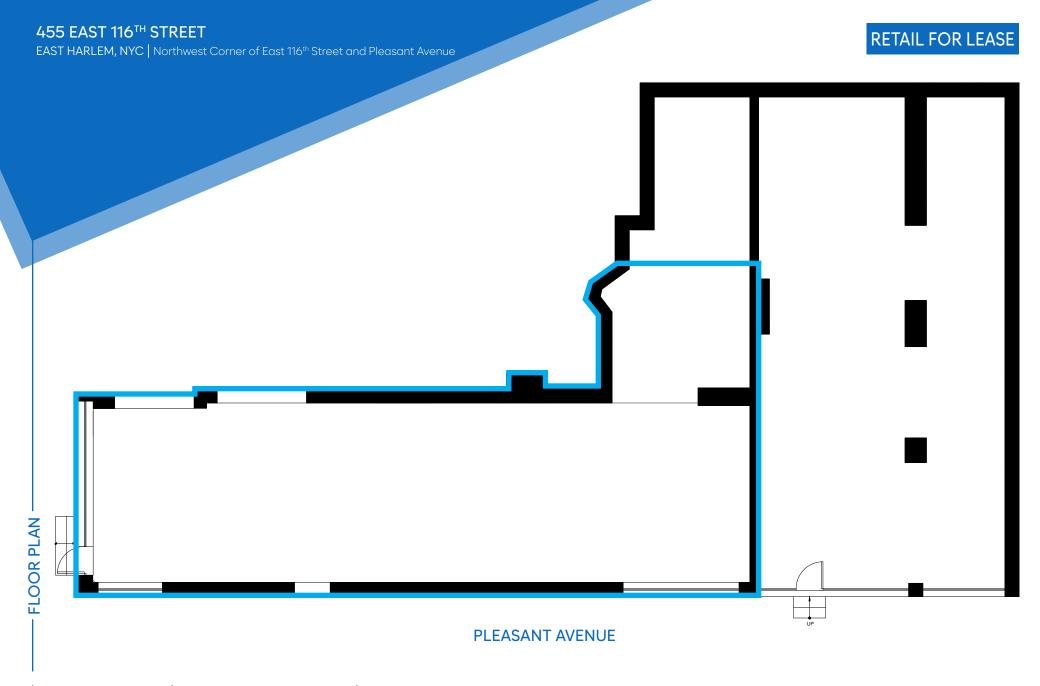

### APPROXIMATE SIZE

1,140 SF

**ASKING RENT** 

\$10,500/Month

**TERM** 

5-10 Years

POSSESSION

**Immediate** 

**FRONTAGE** 

120 FT Wraparound