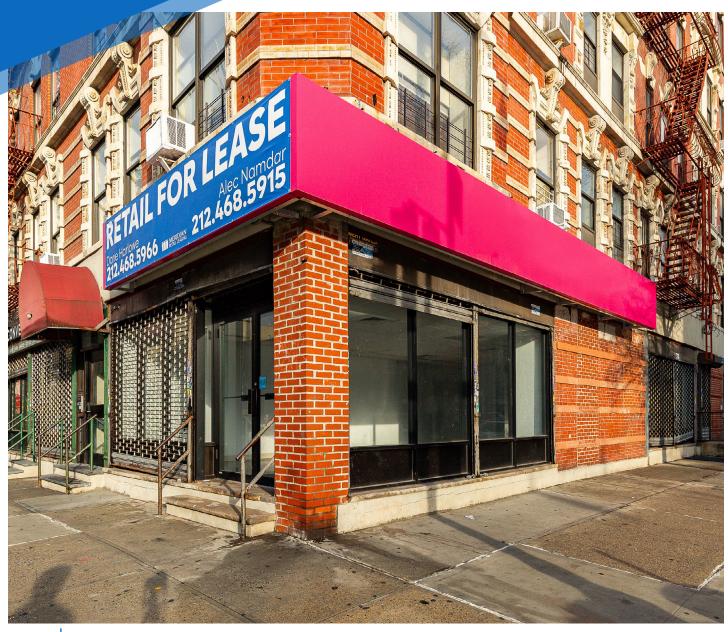

## **455 EAST 116<sup>TH</sup> STREET**EAST HARLEM, NYC

Northwest Corner of East 116<sup>th</sup> Street & Pleasant Avenue

### APPROXIMATE SIZE

1,140 SF

**ASKING RENT** 

\$10,500/Month

**TERM** 

5-10 Years

POSSESSION

**Immediate** 

**FRONTAGE** 

120 FT Wraparound

### **COMMENTS**

- Space can be vented
- ADA compliant bathroom in place
- In white-box condition
- Tons of natural light and exposure on 116<sup>th</sup> Street