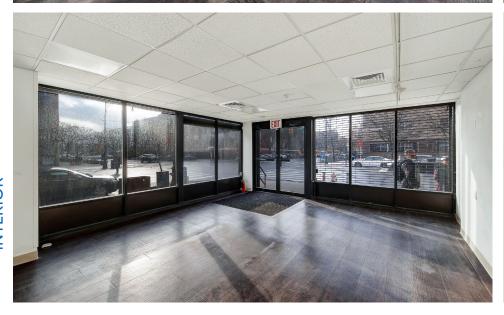

### **COMMENTS**

- Space can be vented
- ADA compliant bathroom in place
- In white-box condition
- Tons of natural light and exposure on 116<sup>th</sup> Street