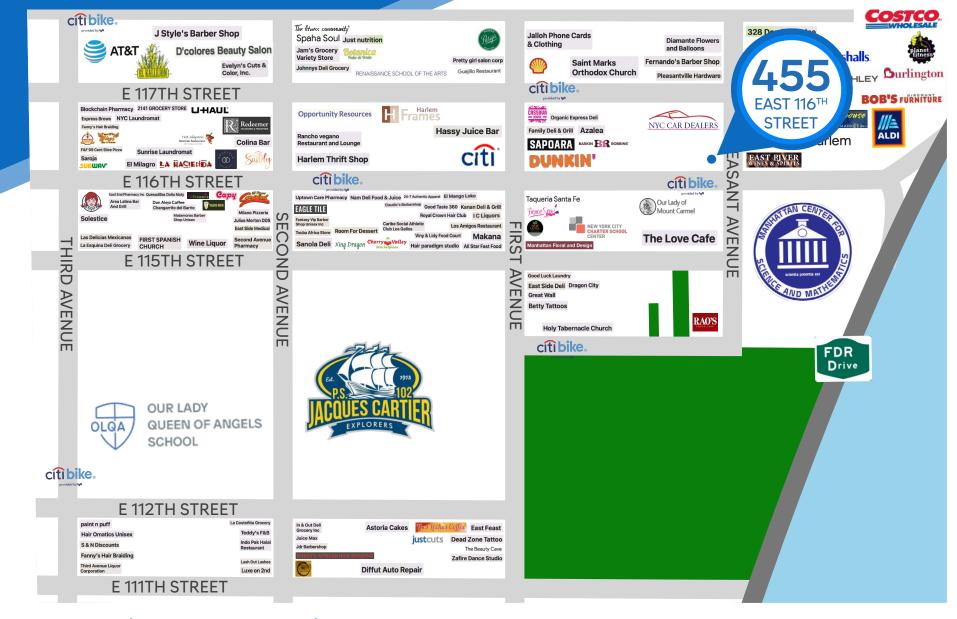

### **NEIGHBORS**

Dunkin' • Costco • Bob's Furniture • Burlington • Ashley • Marshalls • Planet Fitness • Patsy's Pizzeria

• Subway • La Hacienda • Fierce Spa • Rao's