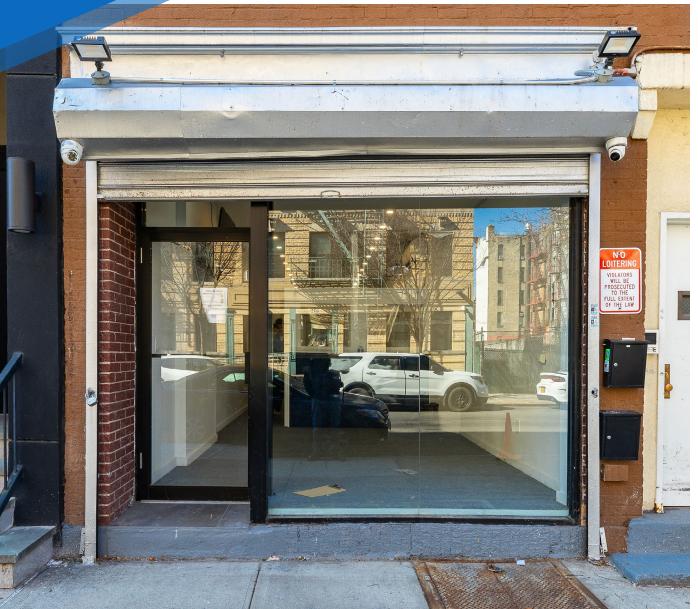

Between First & Pleasant Avenues

#### **APPROXIMATE SIZE** 1,000 SF

**ASKING RENT** \$4,500/Month

POSSESSION Immediate

TERM 5-10 Years

### FRONTAGE 20 FT

### COMMENTS

- · Vanilla white-box condition
- · Full bathroom in place
- Dense residential neighborhood
- · Ideal for ground floor office or any dry use

### **416 EAST 115<sup>TH</sup> STREET** EAST HARLEM, NYC | Between First and Pleasant Avenues