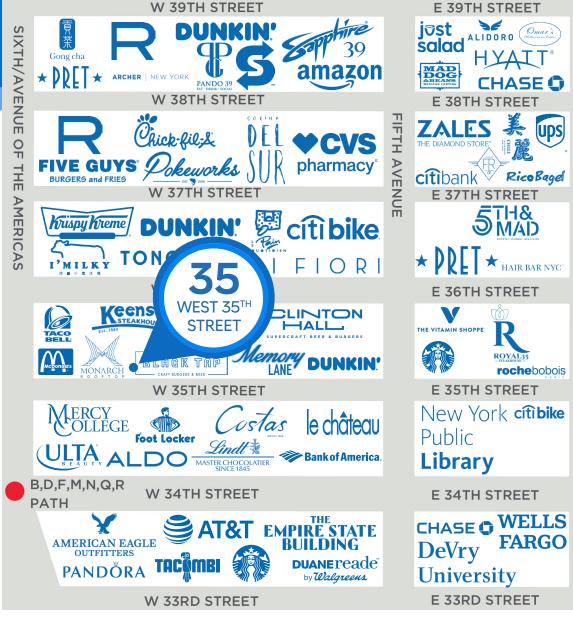

#### **NEIGHBORS**

Clinton Hall • Black Tap • Aldo • Tacombi • Ton Ton • Barn Joo • Hyun • Jongro BBQ • Empire State Building • Starbucks • Zuma • Jongro Gopchang • Antoya BBQ • The Raines Law Room • Krispy Kreme • Parlour Room • Keens Steakhouse • Just Salad