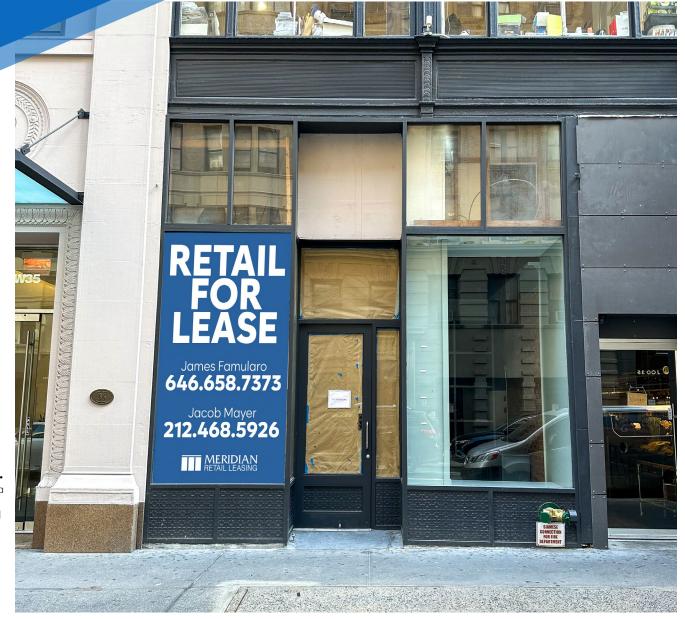

# RESTAURANT/RETAIL FOR LEASE

## **APPROXIMATE SIZE**

Ground Floor: 2,300 SF Second Floor: 6,000 SF

**ASKING RENT** 

**POSSESSION** Immediate

\$120 PSF **TERM** 

**FRONTAGE** 

10+ Years

NFORMATION

25 FT

#### COMMENTS

- · High ceilings with exposed brick walls
- Ideal for restaurant/bar
- · New HVAC system in place
- Floors can be leased together or separately
- High foot traffic
- · All uses considered

## **JAMES FAMULARO**

President 646.658.7373 ifamularo@meridiancapital.com

## JACOB MAYER