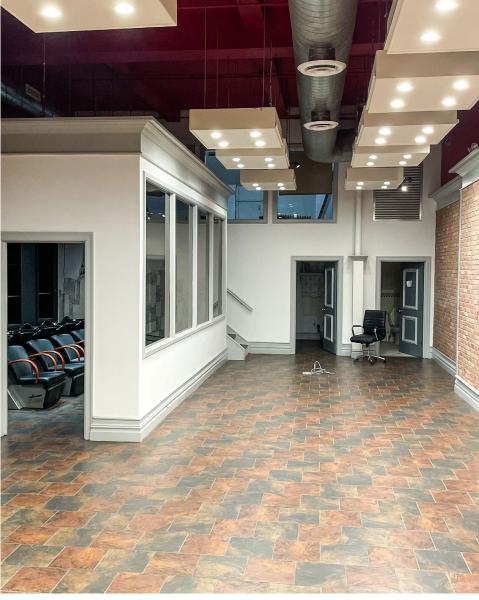

#### COMMENTS

- · High ceilings with exposed brick walls
- Ideal for restaurant/bar
- · New HVAC system in place
- Floors can be leased together or separately
- High foot traffic
- · All uses considered