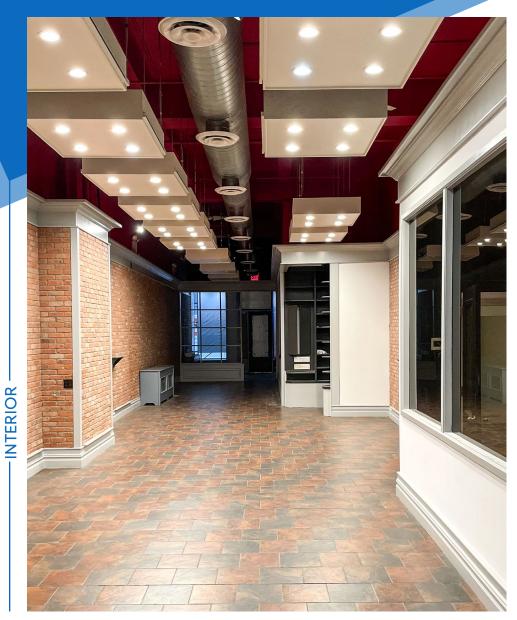

#### COMMENTS

- · High ceilings with exposed brick walls
- Ideal for restaurant/bar
- · New HVAC system in place
- Floors can be leased together or separately
- High foot traffic
- · All uses considered