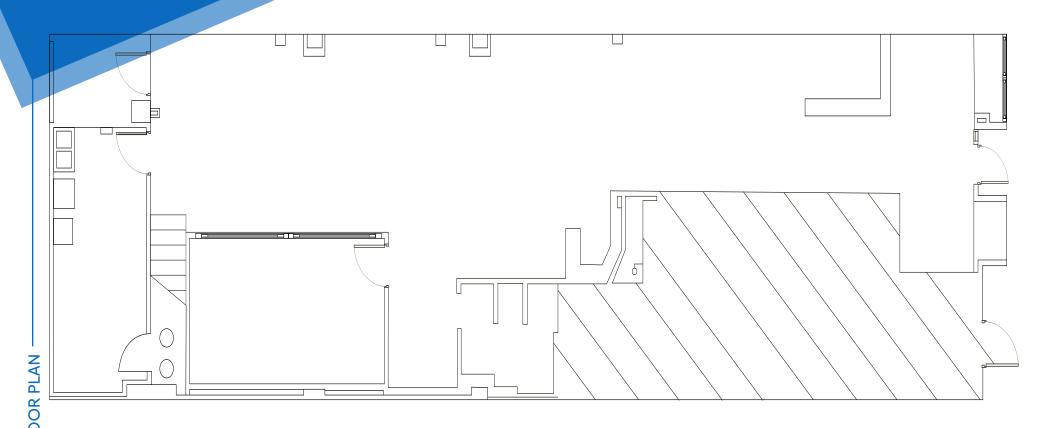

## **APPROXIMATE SIZE**

Ground Floor: 2,300 SF Second Floor: 6,000 SF

**ASKING RENT** 

**POSSESSION** Immediate

\$120 PSF **TERM** 

**FRONTAGE** 

10+ Years

NFORMATION